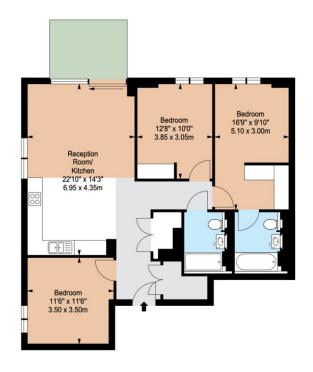

evelopment in Paddington.

Call Today to book your visit.

## AMENITIES:

Furthermore residents have access to a large number of luxury amenities, including; a 24 hour concierge service, spa complete with swimming pool, sauna, steam room and treatment rooms, state of the art gymnasium and cinema room and meeting room.

The state-of-the-art wellness suite provides the perfect place to unwind after long day.

## CLASSIC LONDON LIVING REINVENTED IN FASHIONABLE CITY CENTRE

Apartment is located in one of London's most prestigious postcodes between Paddington and Marylebone. This is a unique location, placed between Hyde Park and Regents Park. The development provides fantastic transport links being located only a minute from Edgware Road Station and a short walk away from Paddington Station.



THIRD FLOOR