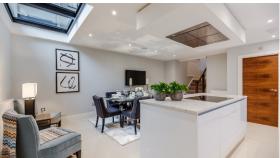

## London, Hammersmith, W6 9UF

Riverside Luxury New Build Maisonette / Duplex Apartment with terrace to Rent in London.

Internal Area: 1259 square feet

A spectacularly spacious two-bedroom, two-bathroom Duplex apartment arranged over the Ground and Lower ground floors with its fabulous entertaining area is all set within this newly converted, warehouse style, gated development on the River Thames.

On offer is 1259 square feet of luxury living including two bedrooms both with en suite bathrooms, a double reception room opening onto a small private space along with a glass floor area revealing the show stopping lower level which comprises the kitchen/diner and all-round entertaining space complete with WC. The fully fitted Metris Kitchen is complete with Miele appliances including an integrated dishwasher, washer/dryer, full height fridge freezer, oven, hob and integrated extractor fan as. The bathrooms comprise of full bathroom suites with underfloor heating whilst the bedrooms boast bespoke mirrored wardrobes and automatic lights which are sure to impress. Further benefits of the apartment include a audio visual system, a digital video door entry system and prewiring for Sky + TV.