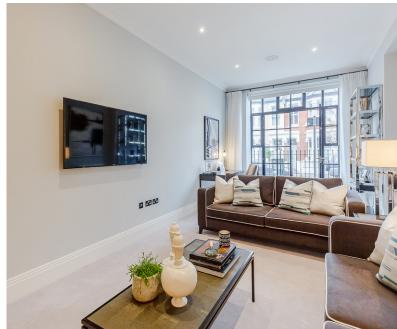

On offer is 1259 square feet of luxury living including two bedrooms both with en suite bathrooms, a double reception room opening onto a small private space along with a glass floor area revealing the show stopping lower level which comprises the kitchen/diner and all-round entertaining space complete with WC. The fully fitted Metris Kitchen is complete with Miele appliances including an integrated dishwasher, washer/dryer, full height fridge freezer, oven, hob and integrated extractor fan as. The bathrooms comprise of full bathroom suites with underfloor heating whilst the bedrooms boast bespoke mirrored wardrobes and automatic lights which are sure to impress. Further benefits of the apartment include a audio visual system, a digital video door entry system and prewiring for Sky + TV.