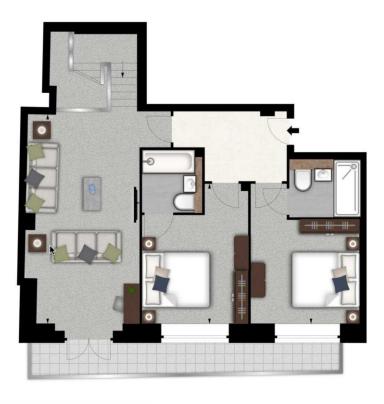

offer is 1259 square feet of luxury living including two bedrooms both with en suite bathrooms, a double reception room opening onto a small private space along with a glass floor area revealing the show stopping lower level which comprises the kitchen/diner and all-round entertaining space complete with WC. The fully fitted Metris Kitchen is complete with Miele appliances including an integrated dishwasher, washer/dryer, full height fridge freezer, oven, hob and integrated extractor fan as. The bathrooms comprise of full bathroom suites with underfloor heating whilst the bedrooms boast bespoke mirrored wardrobes and automatic lights which are sure to impress. Further benefits of the apartment include a audio visual system, a digital video door entry system and prewiring for Sky + TV.





LOWER GROUND FLOOR

**GROUND FLOOR**