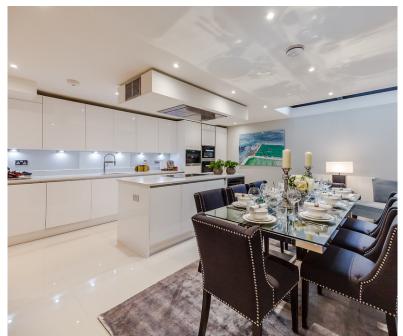

On offer is 1259 square feet of luxury living including two bedrooms both with en suite bathrooms, a double reception room opening onto a small private space along with a glass floor area revealing the show stopping lower level which comprises the kitchen/diner and all-round entertaining space complete with WC. The fully fitted Metris Kitchen is complete with Miele appliances including an integrated dishwasher, washer/dryer, full height fridge freezer, oven, hob and integrated extractor fan as. The bathrooms comprise of full bathroom suites with underfloor heating whilst the bedrooms boast bespoke mirrored wardrobes and automatic lights which are sure to impress. Further benefits of the apartment include a audio visual system, a digital video door entry system and prewiring for Sky + TV.