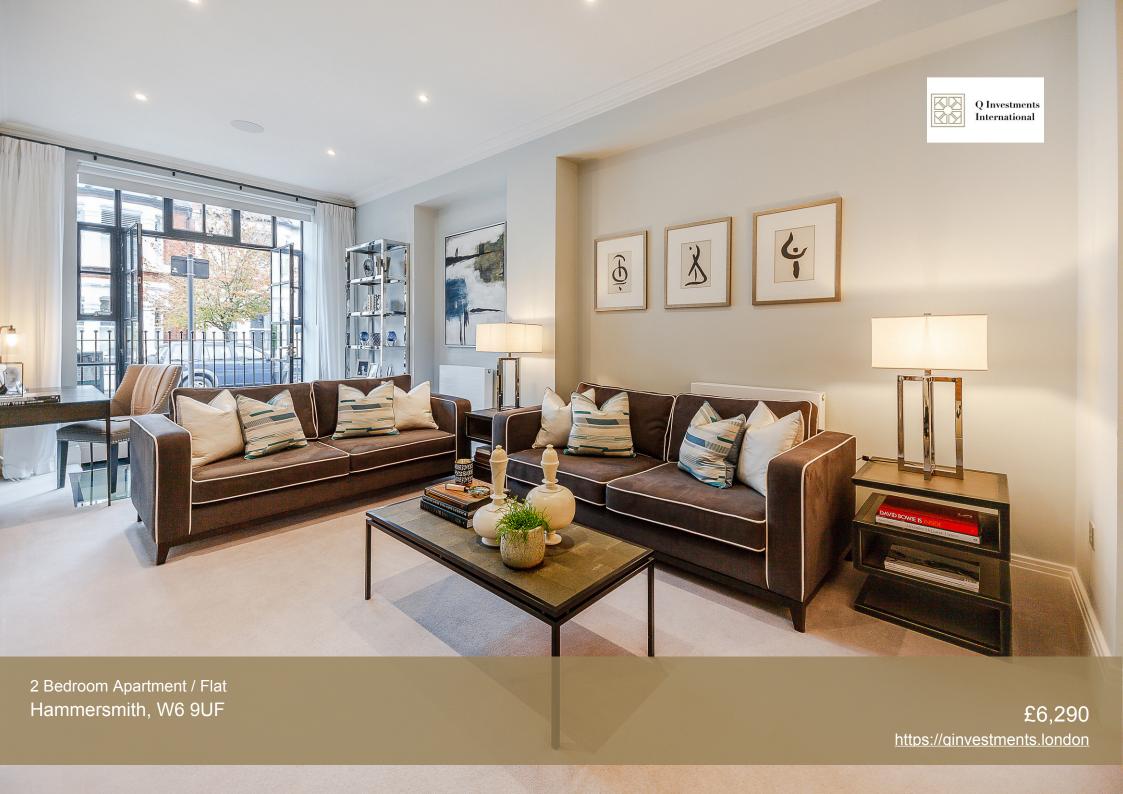

## London, Hammersmith, W6 9UF

Riverside Luxury New Build Maisonette / Duplex Apartment with terrace to Rent in London.

Internal Area: 1259 square feet

A spectacularly spacious two-bedroom, two-bathroom Duplex apartment arranged over the Ground and Lower ground floors with its fabulous entertaining area is all set within this newly converted, warehouse style, gated development on the River Thames.

On offer is 1259 square feet of luxury living including two bedrooms both with en suite bathrooms, a double reception room opening onto a small private space along with a glass floor area revealing the show stopping lower level which comprises the kitchen/diner and all-round entertaining space complete with WC. The fully fitted Metris Kitchen is complete with Miele appliances including an integrated dishwasher, washer/dryer, full height fridge freezer, oven, hob and integrated extractor fan as. The bathrooms comprise of full bathroom suites with underfloor heating whilst the bedrooms boast bespoke mirrored wardrobes and automatic lights which are sure to impress. Further benefits of the apartment include a audio visual system, a digital video door entry system and prewiring for Sky + TV.