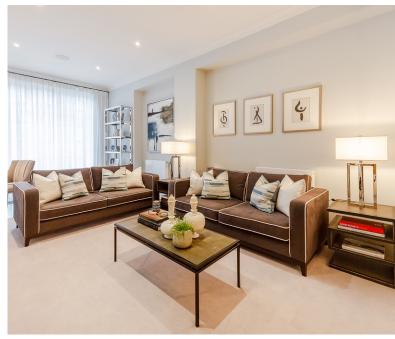

On offer is 1259 square feet of luxury living including two bedrooms both with en suite bathrooms, a double reception room opening onto a small private space along with a glass floor area revealing the show stopping lower level which comprises the kitchen/diner and all-round entertaining space complete with WC. The fully fitted Metris Kitchen is complete with Miele appliances including an integrated dishwasher, washer/dryer, full height fridge freezer, oven, hob and integrated extractor fan as. The bathrooms comprise of full bathroom suites with underfloor heating whilst the bedrooms boast bespoke mirrored wardrobes and automatic lights which are sure to impress. Further benefits of the apartment include a audio visual system, a digital video door entry system and prewiring for Sky + TV.