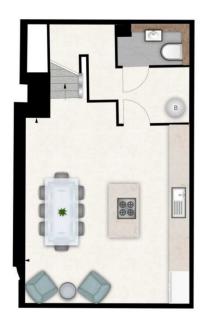

On offer is 1259 square feet of luxury living including two bedrooms both with en suite bathrooms, a double reception room opening onto a small private space along with a glass floor area revealing the show stopping lower level which comprises the kitchen/diner and all-round entertaining space complete with WC. The fully fitted Metris Kitchen is complete with Miele appliances including an integrated dishwasher, washer/dryer, full height fridge freezer, oven, hob and integrated extractor fan as. The bathrooms comprise of full bathroom suites with underfloor heating whilst the bedrooms boast bespoke mirrored wardrobes and automatic lights which are sure to impress. Further benefits of the apartment include a audio visual system, a digital video door entry system and prewiring for Sky + TV.





LOWER GROUND FLOOR

**GROUND FLOOR**