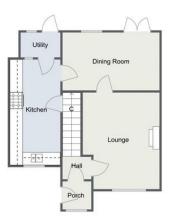

Porch

Hall

Lounge: 14'11" x 11'9" (4.55m x 3.60m) max

Dining Room: 14' 11" x 8' 11" (4.55m x 2.72m)

Kitchen: 16' 2" x 7' 8" (4.95m x 2.35m)

Utility Room: 6'0" x 3'9" (1.85m x 1.15m)

Garage:

**Room Dimensions.** 

## Hewell Road, Redditch

Total Area Approx (not inc garage) 89 sq metres (958 sq ft) For illustrative purposes only. Decorative finishes, fixtures & fittings do not represent the current state of the property. Measurements are approximate & not to scale. Floor Flans made using RoomSketcher.

First Floor