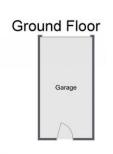

Porch

Hall

Lounge: 14'11" x 11'9" (4.55m x 3.60m) max

Dining Room: 14' 11" x 8' 11" (4.55m x 2.72m)

Kitchen: 16' 2" x 7' 8" (4.95m x 2.35m)

Utility Room: 6'0" x 3'9" (1.85m x 1.15m)

Garage:

**Room Dimensions.** 

## Hewell Road, Redditch

Total Area Approx (not inc garage) 89 sq metres (958 sq ft) For illustrative purposes only. Decorative finishes, fixtures & fittings do not represent the current state of the property. Measurements are approximate & not to scale. Floor Flans made using RoomSketcher.