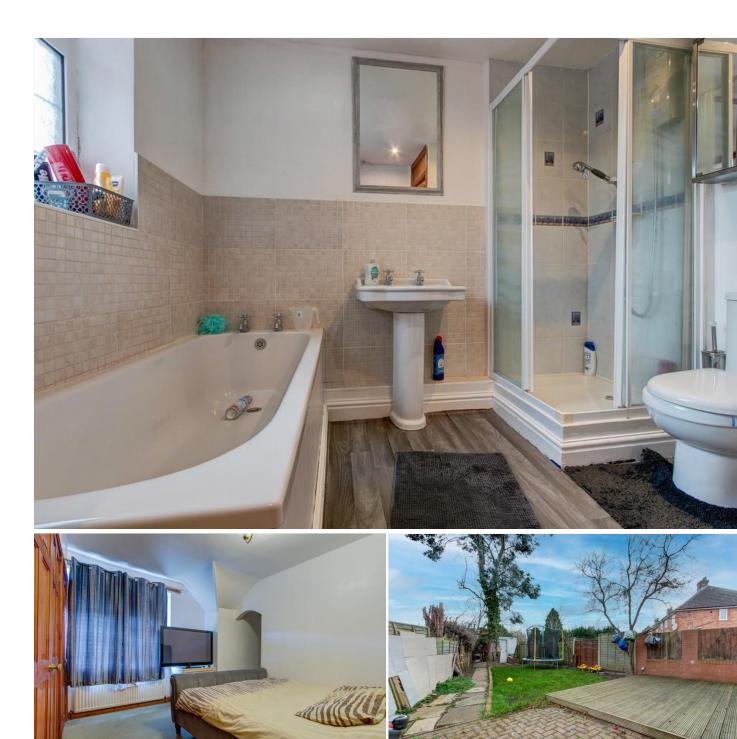

Description: This property has been well maintained with the accommodation briefly comprising:- An enclosed entrance hall, good sized lounge with feature fireplace, dining room with doors to the rear garden, kitchen with separate utility room, a rising staircase leads to the first floor and offers the master bedroom with built on wardrobes, two additional well proportioned bedrooms, good sized family bathroom with bath, separate shower enclosure, basin and WC.

Outside: The front aspect of the property is approached by a neatly maintained fore garden, off road parking and gated access to the rear. The rear garden offers a paved patio, separate decked seating area, neatly maintained and fenced boundaries.

Stairs To First Floor Landing

Master Bedroom: 11' 10" x 10' 7" (3.62 m x 3.25m) max

Bedroom Two: 9' 1" x 7' 8" (2.78m x 2.35m)

Bedroom Three: 9'1" x 6'11" (2.78m x 2.12m)

Bathroom: 8' 4" x 7' 10" (2.55m x 2.40m)