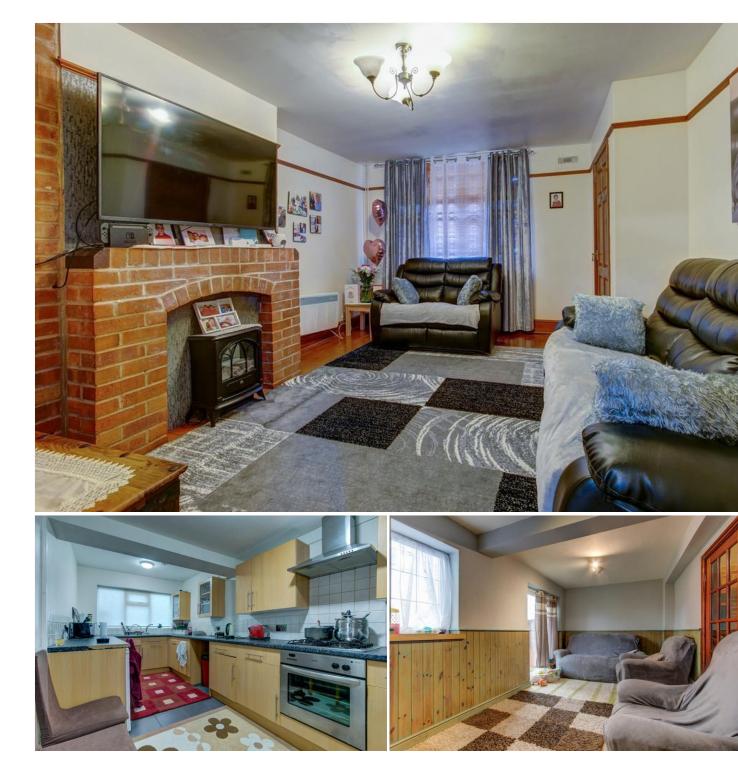

.....

Summary: A neatly presented three bedroom semi detached property offered with two reception rooms, kitchen and separate utility room, off road parking, detached garage and enclosed rear garden. Situated in the popular location of Batchley, Redditch.

Description: This property has been well maintained with the accommodation briefly comprising:- An enclosed entrance hall, good sized lounge with feature fireplace, dining room with doors to the rear garden, kitchen with separate utility room, a rising staircase leads to the first floor and offers the master bedroom with built on wardrobes, two additional well proportioned bedrooms, good sized family bathroom with bath, separate shower enclosure, basin and WC.

Porch

Hall

Lounge: 14'11" x 11'9" (4.55m x 3.60m) max

Dining Room: 14' 11" x 8' 11" (4.55m x 2.72m)

Kitchen: 16' 2" x 7' 8" (4.95m x 2.35m)

Utility Room: 6'0" x 3'9" (1.85m x 1.15m)

Garage:

**Room Dimensions.** 