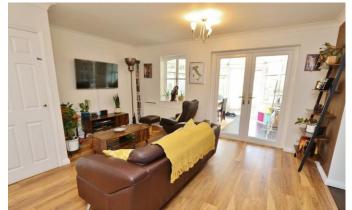

Rear Garden. The property is well cared for and in great condition.

Downstairs comprises Entrance Hall, Cloakroom, Bedroom Four (being used as a Study), Living Room and Conservatory. The Kitchen is a particular highlight, designed to make best use of the former garage space. Upstairs there is a Single Bedroom, Double Bedroom, Family Bathroom and Master Bedroom which has an extended dressing area and En suite Shower room.

The exterior to the property has a the Driveway and small garden to the front and the garden has a side access.

Entrance Hall:

Cloakroom/WC:

Bedroom Four/Study: 9'7 x 8'2

Living Room/Diner: 15'5 > 11'10 x 15'2