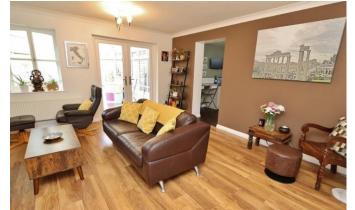

Rear Garden. The property is well cared for and in great condition.

Downstairs comprises Entrance Hall, Cloakroom, Bedroom Four (being used as a Study), Living Room and Conservatory. The Kitchen is a particular highlight, designed to make best use of the former garage space. Upstairs there is a Single Bedroom, Double Bedroom, Family Bathroom and Master Bedroom which has an extended dressing area and En suite Shower room.

The exterior to the property has a the Driveway and small garden to the front and the garden has a side access.

Entrance Hall:

Cloakroom/WC:

Bedroom Four/Study: 9'7 x 8'2

Living Room/Diner: 15'5 > 11'10 x 15'2