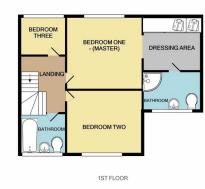

Rear Garden. The property is well cared for and in great condition.

Downstairs comprises Entrance Hall, Cloakroom, Bedroom Four (being used as a Study), Living Room and Conservatory. The Kitchen is a particular highlight, designed to make best use of the former garage space. Upstairs there is a Single Bedroom, Double Bedroom, Family Bathroom and Master Bedroom which has an extended dressing area and En suite Shower room.

Kitchen: 15'9 x 9'2

Conservatory: 11'9 x 11'5

Landing:

Bedroom One: 12'5 x 8'1

Dressing Area (with Fitted Wardrobe) to Master:  $8'11 \times 8'5$ 

En Suite Shower Room: 8'3 x 7'

Bedroom Two: 12'2 x 8'11

Bedroom Three: 8'11 x 6'3

Family Bathroom: 7'10 x 6'5

Exterior:

Garden: 40' Approx. to Rear

Shed in Garden Side access driveway for Two Cars to the Front

Keystones property also offer a professional, ARLA accredited Lettings and Management Service. If you are considering renting your property in order to purchase, are looking at buy to let or would like a free review of your current portfolio then please call the Lettings Branch Manager on the number shown above.