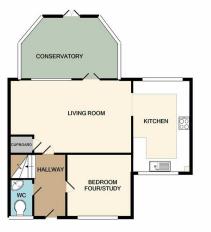

Rear Garden. The property is well cared for and in great condition.

Downstairs comprises Entrance Hall, Cloakroom, Bedroom Four (being used as a Study), Living Room and Conservatory. The Kitchen is a particular highlight, designed to make best use of the former garage space. Upstairs there is a Single Bedroom, Double Bedroom, Family Bathroom and Master Bedroom which has an extended dressing area and En suite Shower room.

The exterior to the property has a the Driveway and small garden to the front and the garden has a side access.

Entrance Hall:

Cloakroom/WC:

Bedroom Four/Study: 9'7 x 8'2

Living Room/Diner: 15'5 > 11'10 x 15'2

Kitchen: 15'9 x 9'2

Conservatory: 11'9 x 11'5

Landing:

Bedroom One: 12'5 x 8'1

Dressing Area (with Fitted Wardrobe) to Master:  $8'11 \times 8'5$ 

En Suite Shower Room: 8'3 x 7'

Bedroom Two: 12'2 x 8'11

Bedroom Three: 8'11 x 6'3