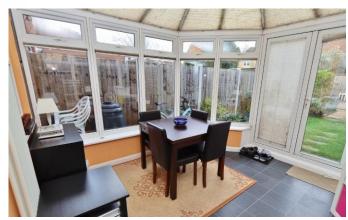

Kitchen: 15'9 x 9'2

Conservatory: 11'9 x 11'5

Landing:

Bedroom One: 12'5 x 8'1

Dressing Area (with Fitted Wardrobe) to Master:  $8'11 \times 8'5$ 

En Suite Shower Room: 8'3 x 7'

Bedroom Two: 12'2 x 8'11

Bedroom Three: 8'11 x 6'3