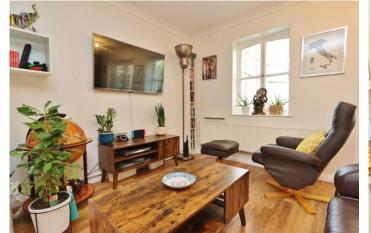

Rear Garden. The property is well cared for and in great condition.

Downstairs comprises Entrance Hall, Cloakroom, Bedroom Four (being used as a Study), Living Room and Conservatory. The Kitchen is a particular highlight, designed to make best use of the former garage space. Upstairs there is a Single Bedroom, Double Bedroom, Family Bathroom and Master Bedroom which has an extended dressing area and En suite Shower room.