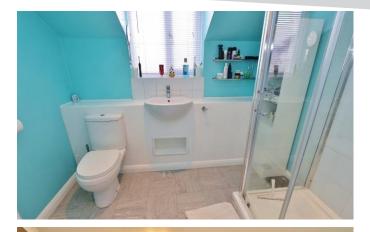

Kitchen: 15'9 x 9'2

Conservatory: 11'9 x 11'5

Landing:

Bedroom One: 12'5 x 8'1

Dressing Area (with Fitted Wardrobe) to Master:  $8'11 \times 8'5$ 

En Suite Shower Room: 8'3 x 7'

Bedroom Two: 12'2 x 8'11

Bedroom Three: 8'11 x 6'3