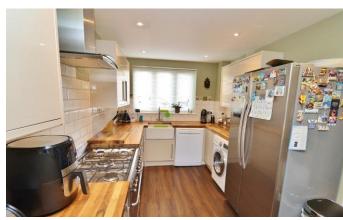

Rear Garden. The property is well cared for and in great condition.

Downstairs comprises Entrance Hall, Cloakroom, Bedroom Four (being used as a Study), Living Room and Conservatory. The Kitchen is a particular highlight, designed to make best use of the former garage space. Upstairs there is a Single Bedroom, Double Bedroom, Family Bathroom and Master Bedroom which has an extended dressing area and En suite Shower room.

Kitchen: 15'9 x 9'2

Conservatory: 11'9 x 11'5

Landing:

Bedroom One: 12'5 x 8'1

Dressing Area (with Fitted Wardrobe) to Master:  $8'11 \times 8'5$ 

En Suite Shower Room: 8'3 x 7'

Bedroom Two: 12'2 x 8'11

Bedroom Three: 8'11 x 6'3