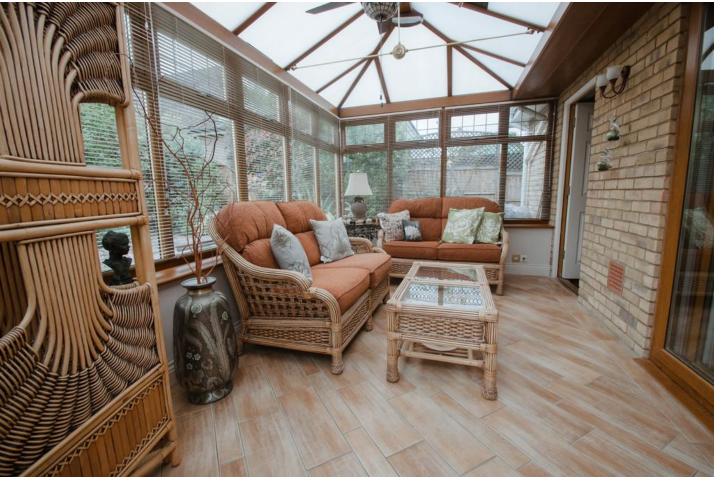

#### **CONSERVATORY**

13' 7" x 8' 7" (4.14m x 2.62m) Twin double glazed doors lead to the South Facing rear garden. Wood effect tiled floor. Wall light point. Personal door to the garage.