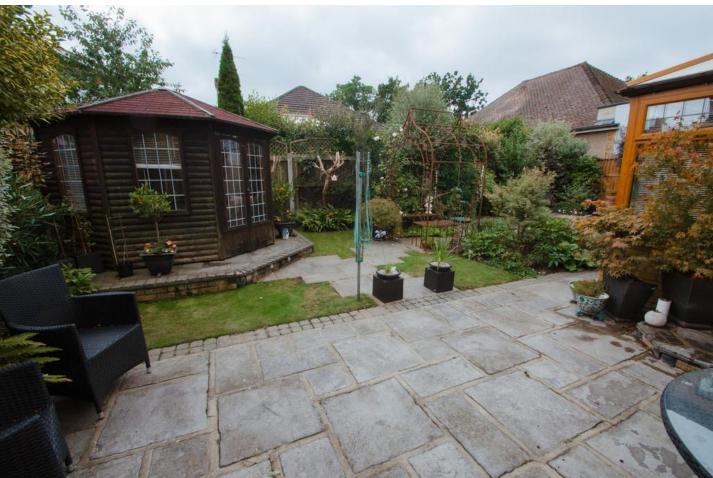

#### **REAR GARDEN**

This fairly secluded SOUTH FACING rear garden has been beautifully landscaped and includes different areas of paving shingle and lawn. Summerhouse. Side access to the front.

Outside power point and water supply. Established shrubs.