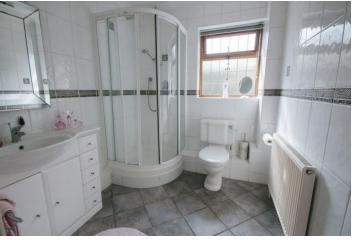

#### SHOWER ROOM

3 piece white suite comprising a low level wc corner shower and vanity wash basin with cupboards and drawers under.

Lead light obscure double glazed window to the rear.

Radiator. Tiled floor. Fully tiled to all visible walls. Coving.

Inset ceiling spotlights.