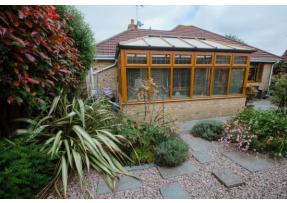

#### **REAR GARDEN**

This fairly secluded SOUTH FACING rear garden has been beautifully landscaped and includes different areas of paving shingle and lawn. Summerhouse. Side access to the front.

Outside power point and water supply. Established shrubs.