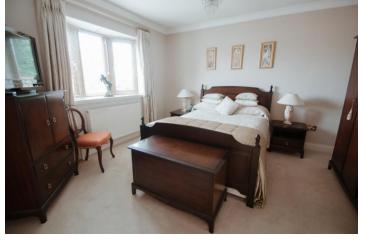

#### **BEDROOM ONE**

13' x 11' 8" (3.96m x 3.56m) Lead light double glazed bay window to the front aspect. Double radiator. Coving. Airing cupboard with an electric heater.

#### BEDROOM TWO

10  $^{\circ}$  11" x 9 $^{\circ}$  4" (3.33m x 2.84m) Lead light double glazed window to the rear. Double radiator. Coving.