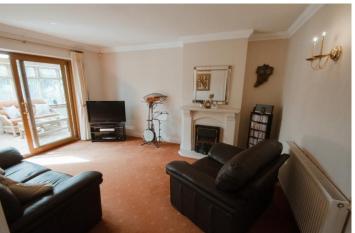

#### LOUNGE

14' 11"  $\times$  11' 6" (4.55 m  $\times$  3.51 m) Feature stone fireplace with an electric coal effect fire. Double radiator. Coving. Two wall light points. Double glazed patio doors lead to the conservatory.