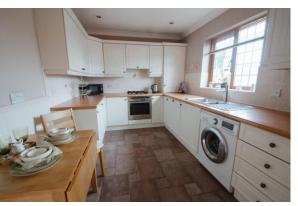

#### **KITCHEN**

11' 5" x 8' 10" (3.48m x 2.69m) Well fitted with a range of units at eye and base level with work surfaces over. Single drainer one and a half bowl sink unit with a mixer tap over. Space and plumbing for a washing machine. 4 ring gas hob with a built under oven. Extractor cooker hood. Double radiator. Lead light double glazed window to the front. Coving. Inset ceiling spotlights. Integrated dishwasher fridge and freezer. Cupboard housing a gas fired combi central heating boiler.