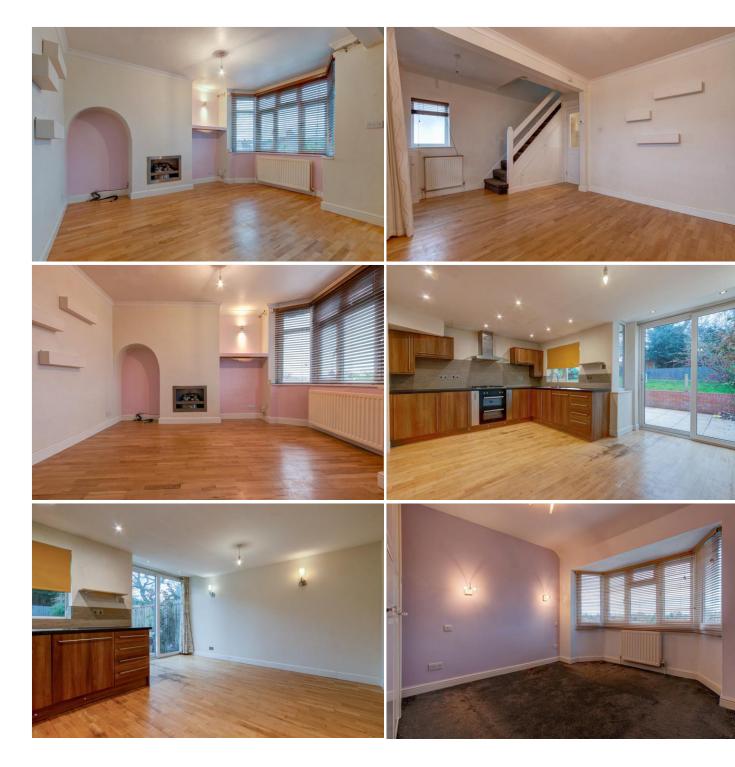

## Three Bedroom Semi-Detached House

- THREE BEDROOMS
- FAMILY BATHROOM
- LOUNGE
- KITCHEN/DIN ER
- GOOD SIZE D R EAR GAR DEN

.....

- DRIV EWAY AN D GARAGE
- NO UPWARD CHAIN

Features.

Description: A well presented three bedroom semi-detached house, offered with no upward chain, kitchen/diner, lounge, good-sized rear garden and off road parking with a garage, situated in Redditch.

The accommodation, in brief, features:- Driveway providing Off Road Parking for Two Vehicles with Access to Garage; Secure Porch; Lounge with Bay Window and Contemporary Inset Fire; Kitchen/Diner with Sliding Patio Door to Rear Garden and Integrated Dishwasher, Double Oven, Hob and Extractor; Stairs to First Floor Landing; Master Bedroom with Fitted Wardrobe and Bay Window; Double Bedroom Two; Bedroom Three; and Family Bathroom with Shower over Bath.

Room Dimensions:

Porch

**Room Dimensions.** 

Lounge: 15'8" x 11'5" (4.80m x 3.50m) max

Kitchen/Diner: 15'7" x 14'3" (4.75m x 4.35m) max

Garage: 18'4" x 13'7" (5.60m x 4.15m) max

Stairs To First Floor Landing