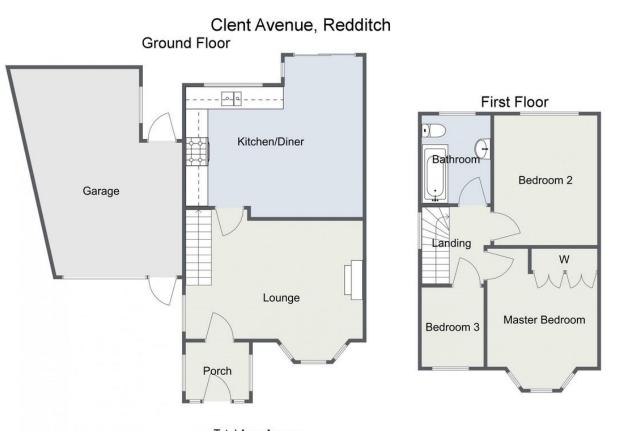

Room Dimensions:

Porch

**Room Dimensions.** 

Lounge: 15'8" x 11'5" (4.80m x 3.50m) max

Kitchen/Diner: 15'7" x 14'3" (4.75m x 4.35m) max

Garage: 18'4" x 13'7" (5.60m x 4.15m) max

Stairs To First Floor Landing

Master Bedroom: 12' 11" x 9' 9" (3.95m into the bay x 2.98m)

Bedroom Two: 11'5" x 9'2" (3.50m x 2.80m)

Bedroom Three: 7'0" x 5'6" (2.15m x 1.68m)

Bathroom: 7'9" x 6'2" (2.38m x 1.90m)

Please read the following: These particulars are for general guidance only and are based on information supplied and approved by the seller. Complete accuracy cannot be guaranteed and may be subject to errors and/or omissions. They do not constitute a contract or part of a contract in any way. We are not surveyors or conveyancing experts therefore we cannot and do not comment on the condition, issues relating to title or other legal issues that may affect this property. Interested parties should employ their own professionals to make enquiries before carrying out any transactional deci-sions. Photographs are provided for illustrative purposes only and the items shown in these are not necessarily included in the sale, unless specifically stated. The mention of any fixtures, fittings and/or appliances does not imply that they are in full efficient working order and they have not been tested. All dimensions are approximate. We are not liable for any loss arising from the use of these details.

Total Area Approx: 92.2 sq metres (993 sq ft) For illustrative purposes only. Decorative finishes, fixtures & fittings do not represent the current state of the property. Measurements are approximate & not to scale. Floor Plans made using RoomSketcher.