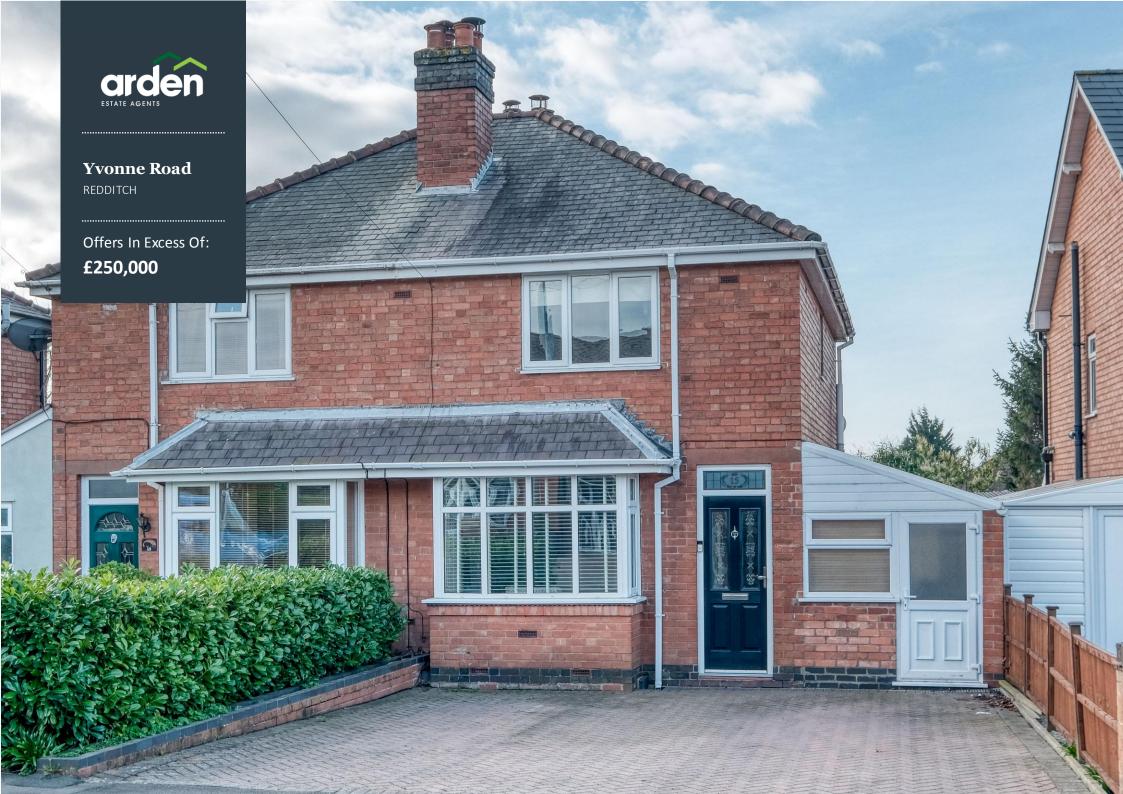

Summary: A beautifully presented and wonderfully styled two double bedroom semi detached property offered with two reception rooms, modern kitchen and bathroom, off road parking and situated in the popular location of Headless Cross, Redditch.

Description: This property has been very well maintained throughout, the accommodation briefly comprises:- An enclosed entrance hall with built in storage, a lounge with a front aspect bay window and feature log burner, a second reception/dining room with feature fireplace, open access to the kitchen and access to the rear garden. The kitchen enjoys a lantern roof, a range of fitted wall and base units and space for free standing appliances. The ground floor is completed by a covered workshop/utility room that can be access externally from the front and rear. A rising staircase leads to the first floor and offers a good sized master bedroom with built in storage, a well proportioned second bedroom with built in wardrobes and the family bathroom with a modern design shower enclosure, wash basin and WC.

Outside: The front aspect of the property is approached by block paved off road parking with access to the main residence via an enclosed entrance. The rear of the property is mainly laid to lawn with a decked seating area perfect to dine or entertain friends and family.