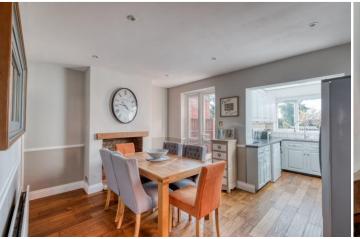

Description: This property has been very well maintained throughout, the accommodation briefly comprises:- An enclosed entrance hall with built in storage, a lounge with a front aspect bay window and feature log burner, a second reception/dining room with feature fireplace, open access to the kitchen and access to the rear garden. The kitchen enjoys a lantern roof, a range of fitted wall and base units and space for free standing appliances. The ground floor is completed by a covered workshop/utility room that can be access externally from the front and rear. A rising staircase leads to the first floor and offers a good sized master bedroom with built in storage, a well proportioned second bedroom with built in wardrobes and the family bathroom with a modern design shower enclosure, wash basin and WC.

Room Dimensions:

Workshop/ Utility: 17'6" x 6'4" (5.35m x 1.95m)

Lounge: 10'4" x 12'4" (3.15m x 3.76m) max

Dining Room: 10'11" x 14'2" (3.33m x 4.34m)

Kitchen: 7'1" x 7'1" (2.17m x 2.18m)

Stairs To First Floor Landing