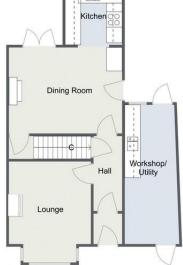

Room Dimensions:

Workshop/ Utility: 17'6" x 6'4" (5.35m x 1.95m)

Lounge: 10'4" x 12'4" (3.15m x 3.76m) max

Dining Room: 10'11" x 14'2" (3.33m x 4.34m)

Kitchen: 7'1" x 7'1" (2.17m x 2.18m)

Stairs To First Floor Landing

## Kitchen

**Ground Floor** 

Total Area Approx: 83.3 sq metres (897 sq ft)

For illustrative purposes only. Decorative finishes, fixtures & fittings do not represent the current state of the property. Measurements are approximate & not to scale. Floor Plans made using RoomSketcher.