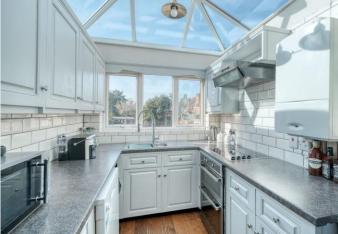

Description: This property has been very well maintained throughout, the accommodation briefly comprises:- An enclosed entrance hall with built in storage, a lounge with a front aspect bay window and feature log burner, a second reception/dining room with feature fireplace, open access to the kitchen and access to the rear garden. The kitchen enjoys a lantern roof, a range of fitted wall and base units and space for free standing appliances. The ground floor is completed by a covered workshop/utility room that can be access externally from the front and rear. A rising staircase leads to the first floor and offers a good sized master bedroom with built in storage, a well proportioned second bedroom with built in wardrobes and the family bathroom with a modern design shower enclosure, wash basin and WC.

Room Dimensions:

Workshop/ Utility: 17'6" x 6'4" (5.35m x 1.95m)

Lounge: 10'4" x 12'4" (3.15m x 3.76m) max

Dining Room: 10'11" x 14'2" (3.33m x 4.34m)

Kitchen: 7'1" x 7'1" (2.17m x 2.18m)

Stairs To First Floor Landing

## Kitchen

**Ground Floor** 

Total Area Approx: 83.3 sq metres (897 sq ft)

For illustrative purposes only. Decorative finishes, fixtures & fittings do not represent the current state of the property. Measurements are approximate & not to scale. Floor Plans made using RoomSketcher.