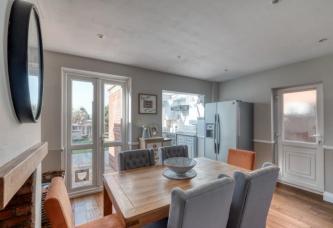

Description: This property has been very well maintained throughout, the accommodation briefly comprises:- An enclosed entrance hall with built in storage, a lounge with a front aspect bay window and feature log burner, a second reception/dining room with feature fireplace, open access to the kitchen and access to the rear garden. The kitchen enjoys a lantern roof, a range of fitted wall and base units and space for free standing appliances. The ground floor is completed by a covered workshop/utility room that can be access externally from the front and rear. A rising staircase leads to the first floor and offers a good sized master bedroom with built in storage, a well proportioned second bedroom with built in wardrobes and the family bathroom with a modern design shower enclosure, wash basin and WC.

Room Dimensions:

Workshop/ Utility: 17'6" x 6'4" (5.35m x 1.95m)

Lounge: 10'4" x 12'4" (3.15m x 3.76m) max

Dining Room: 10'11" x 14'2" (3.33m x 4.34m)

Kitchen: 7'1" x 7'1" (2.17m x 2.18m)

Stairs To First Floor Landing