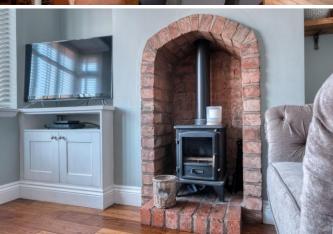

Description: This property has been very well maintained throughout, the accommodation briefly comprises:- An enclosed entrance hall with built in storage, a lounge with a front aspect bay window and feature log burner, a second reception/dining room with feature fireplace, open access to the kitchen and access to the rear garden. The kitchen enjoys a lantern roof, a range of fitted wall and base units and space for free standing appliances. The ground floor is completed by a covered workshop/utility room that can be access externally from the front and rear. A rising staircase leads to the first floor and offers a good sized master bedroom with built in storage, a well proportioned second bedroom with built in wardrobes and the family bathroom with a modern design shower enclosure, wash basin and WC.