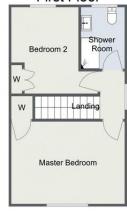

Master Bedroom: 14' 3" x 10' 4" (4.35m x 3.17m)

Bedroom Two: 10'11" x 10'11" (3.34m x 3.33m) max

Shower Room: 5'4" x 7'6" (1.64m x 2.31m)

Please read the following: These particulars are for general guidance only and are based on information supplied and approved by the seller. Complete accuracy cannot be guaranteed and may be subject to errors and/or omissions. They do not constitute a contract or part of a contract in any way. We are not surveyors or conveyancing experts therefore we cannot and do not comment on the condition, issues relating to title or other legal issues that may affect this property. Interested parties should employ their own professionals to make enquiries before carrying out any transactional decisions. Photographs are provided for illustrative purposes only and the items shown in these are not necessarily included in the sale, unless specifically stated. The mention of any fixtures, fittings and/or appliances does not imply that they are in full efficient working order and they have not been tested. All dimensions are approximate. We are not liable for any loss arising from the use of these details.

## Yvonne Road, Redditch First Floor