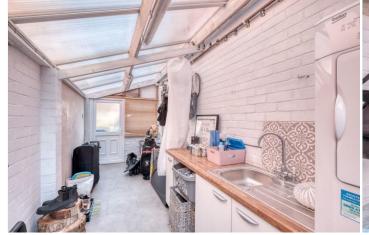

Description: This property has been very well maintained throughout, the accommodation briefly comprises:- An enclosed entrance hall with built in storage, a lounge with a front aspect bay window and feature log burner, a second reception/dining room with feature fireplace, open access to the kitchen and access to the rear garden. The kitchen enjoys a lantern roof, a range of fitted wall and base units and space for free standing appliances. The ground floor is completed by a covered workshop/utility room that can be access externally from the front and rear. A rising staircase leads to the first floor and offers a good sized master bedroom with built in storage, a well proportioned second bedroom with built in wardrobes and the family bathroom with a modern design shower enclosure, wash basin and WC.

Room Dimensions:

Workshop/ Utility: 17'6" x 6'4" (5.35m x 1.95m)

Lounge: 10'4" x 12'4" (3.15m x 3.76m) max

Dining Room: 10'11" x 14'2" (3.33m x 4.34m)

Kitchen: 7'1" x 7'1" (2.17m x 2.18m)

Stairs To First Floor Landing