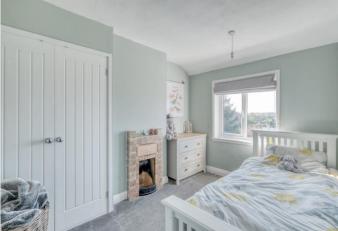

Description: This property has been very well maintained throughout, the accommodation briefly comprises:- An enclosed entrance hall with built in storage, a lounge with a front aspect bay window and feature log burner, a second reception/dining room with feature fireplace, open access to the kitchen and access to the rear garden. The kitchen enjoys a lantern roof, a range of fitted wall and base units and space for free standing appliances. The ground floor is completed by a covered workshop/utility room that can be access externally from the front and rear. A rising staircase leads to the first floor and offers a good sized master bedroom with built in storage, a well proportioned second bedroom with built in wardrobes and the family bathroom with a modern design shower enclosure, wash basin and WC.

Master Bedroom: 14' 3" x 10' 4" (4.35m x 3.17m)

Bedroom Two: 10'11" x 10'11" (3.34m x 3.33m) max

Shower Room: 5'4" x 7'6" (1.64m x 2.31m)

Please read the following: These particulars are for general guidance only and are based on information supplied and approved by the seller. Complete accuracy cannot be guaranteed and may be subject to errors and/or omissions. They do not constitute a contract or part of a contract in any way. We are not surveyors or conveyancing experts therefore we cannot and do not comment on the condition, issues relating to title or other legal issues that may affect this property. Interested parties should employ their own professionals to make enquiries before carrying out any transactional decisions. Photographs are provided for illustrative purposes only and the items shown in these are not necessarily included in the sale, unless specifically stated. The mention of any fixtures, fittings and/or appliances does not imply that they are in full efficient working order and they have not been tested. All dimensions are approximate. We are not liable for any loss arising from the use of these details.