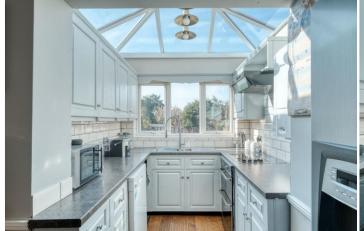

Description: This property has been very well maintained throughout, the accommodation briefly comprises:- An enclosed entrance hall with built in storage, a lounge with a front aspect bay window and feature log burner, a second reception/dining room with feature fireplace, open access to the kitchen and access to the rear garden. The kitchen enjoys a lantern roof, a range of fitted wall and base units and space for free standing appliances. The ground floor is completed by a covered workshop/utility room that can be access externally from the front and rear. A rising staircase leads to the first floor and offers a good sized master bedroom with built in storage, a well proportioned second bedroom with built in wardrobes and the family bathroom with a modern design shower enclosure, wash basin and WC.

Room Dimensions:

Workshop/ Utility: 17'6" x 6'4" (5.35m x 1.95m)

Lounge: 10'4" x 12'4" (3.15m x 3.76m) max

Dining Room: 10'11" x 14'2" (3.33m x 4.34m)

Kitchen: 7'1" x 7'1" (2.17m x 2.18m)

Stairs To First Floor Landing

## Kitchen

**Ground Floor** 

Total Area Approx: 83.3 sq metres (897 sq ft)

For illustrative purposes only. Decorative finishes, fixtures & fittings do not represent the current state of the property. Measurements are approximate & not to scale. Floor Plans made using RoomSketcher.