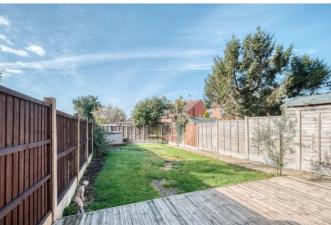

Outside: The front aspect of the property is approached by block paved off road parking with access to the main residence via an enclosed entrance. The rear of the property is mainly laid to lawn with a decked seating area perfect to dine or entertain friends and family.