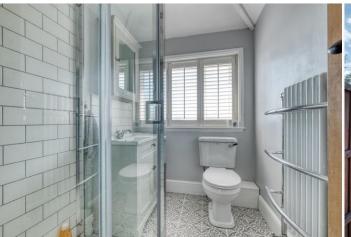

Description: This property has been very well maintained throughout, the accommodation briefly comprises:- An enclosed entrance hall with built in storage, a lounge with a front aspect bay window and feature log burner, a second reception/dining room with feature fireplace, open access to the kitchen and access to the rear garden. The kitchen enjoys a lantern roof, a range of fitted wall and base units and space for free standing appliances. The ground floor is completed by a covered workshop/utility room that can be access externally from the front and rear. A rising staircase leads to the first floor and offers a good sized master bedroom with built in storage, a well proportioned second bedroom with built in wardrobes and the family bathroom with a modern design shower enclosure, wash basin and WC.

Master Bedroom: 14' 3" x 10' 4" (4.35m x 3.17m)

Bedroom Two: 10'11" x 10'11" (3.34m x 3.33m) max

Shower Room: 5'4" x 7'6" (1.64m x 2.31m)

Please read the following: These particulars are for general guidance only and are based on information supplied and approved by the seller. Complete accuracy cannot be guaranteed and may be subject to errors and/or omissions. They do not constitute a contract or part of a contract in any way. We are not surveyors or conveyancing experts therefore we cannot and do not comment on the condition, issues relating to title or other legal issues that may affect this property. Interested parties should employ their own professionals to make enquiries before carrying out any transactional decisions. Photographs are provided for illustrative purposes only and the items shown in these are not necessarily included in the sale, unless specifically stated. The mention of any fixtures, fittings and/or appliances does not imply that they are in full efficient working order and they have not been tested. All dimensions are approximate. We are not liable for any loss arising from the use of these details.