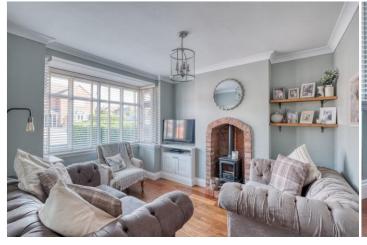

Description: This property has been very well maintained throughout, the accommodation briefly comprises:- An enclosed entrance hall with built in storage, a lounge with a front aspect bay window and feature log burner, a second reception/dining room with feature fireplace, open access to the kitchen and access to the rear garden. The kitchen enjoys a lantern roof, a range of fitted wall and base units and space for free standing appliances. The ground floor is completed by a covered workshop/utility room that can be access externally from the front and rear. A rising staircase leads to the first floor and offers a good sized master bedroom with built in storage, a well proportioned second bedroom with built in wardrobes and the family bathroom with a modern design shower enclosure, wash basin and WC.