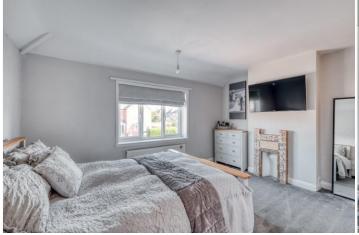

Description: This property has been very well maintained throughout, the accommodation briefly comprises:- An enclosed entrance hall with built in storage, a lounge with a front aspect bay window and feature log burner, a second reception/dining room with feature fireplace, open access to the kitchen and access to the rear garden. The kitchen enjoys a lantern roof, a range of fitted wall and base units and space for free standing appliances. The ground floor is completed by a covered workshop/utility room that can be access externally from the front and rear. A rising staircase leads to the first floor and offers a good sized master bedroom with built in storage, a well proportioned second bedroom with built in wardrobes and the family bathroom with a modern design shower enclosure, wash basin and WC.

Master Bedroom: 14' 3" x 10' 4" (4.35m x 3.17m)

Bedroom Two: 10'11" x 10'11" (3.34m x 3.33m) max

Shower Room: 5'4" x 7'6" (1.64m x 2.31m)

Please read the following: These particulars are for general guidance only and are based on information supplied and approved by the seller. Complete accuracy cannot be guaranteed and may be subject to errors and/or omissions. They do not constitute a contract or part of a contract in any way. We are not surveyors or conveyancing experts therefore we cannot and do not comment on the condition, issues relating to title or other legal issues that may affect this property. Interested parties should employ their own professionals to make enquiries before carrying out any transactional decisions. Photographs are provided for illustrative purposes only and the items shown in these are not necessarily included in the sale, unless specifically stated. The mention of any fixtures, fittings and/or appliances does not imply that they are in full efficient working order and they have not been tested. All dimensions are approximate. We are not liable for any loss arising from the use of these details.