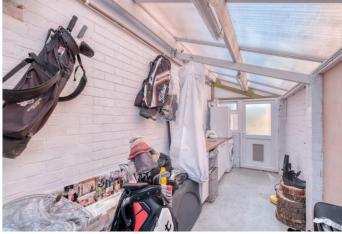

Description: This property has been very well maintained throughout, the accommodation briefly comprises:- An enclosed entrance hall with built in storage, a lounge with a front aspect bay window and feature log burner, a second reception/dining room with feature fireplace, open access to the kitchen and access to the rear garden. The kitchen enjoys a lantern roof, a range of fitted wall and base units and space for free standing appliances. The ground floor is completed by a covered workshop/utility room that can be access externally from the front and rear. A rising staircase leads to the first floor and offers a good sized master bedroom with built in storage, a well proportioned second bedroom with built in wardrobes and the family bathroom with a modern design shower enclosure, wash basin and WC.

Room Dimensions:

Workshop/ Utility: 17'6" x 6'4" (5.35m x 1.95m)

Lounge: 10'4" x 12'4" (3.15m x 3.76m) max

Dining Room: 10'11" x 14'2" (3.33m x 4.34m)

Kitchen: 7'1" x 7'1" (2.17m x 2.18m)

Stairs To First Floor Landing