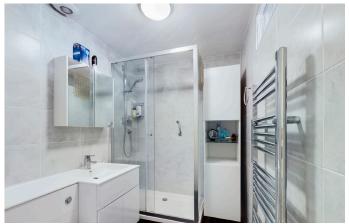

The bedroom is a comfortable with fitted wardrobes and over bed storage. The bathroom is a good size and comprised of a white suite with walk in shower, storage and heated towel rail

Communal gardens located to the rear of the development, laid patio area with mature flowerbeds and seating area. Unallocated residents parking.