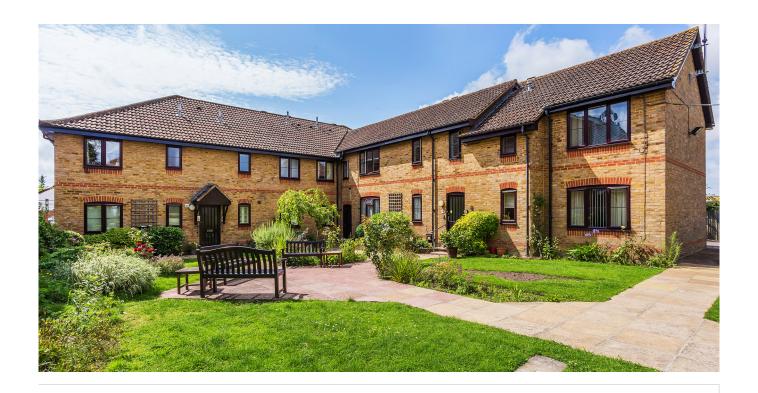

# Lingfield, Surrey

The property is accessed through a communal entrance which is shared with just one other apartment. Once in the property the entrance hall gives access to the lounge/dining room, bathroom and bedroom.

The open plan lounge dining room is spacious and has views over the communal courtyard to the rear of the property. The kitchen adjoins and has both floor and eye level units for plenty of storage and space for free standing appliances such as, fridge, washing machine and oven.

The bedroom is a comfortable with fitted wardrobes and over bed storage. The bathroom is a good size and comprised of a white suite with walk in shower, storage and heated towel rail

Communal gardens located to the rear of the development, laid patio area with mature flowerbeds and seating area. Unallocated residents parking.