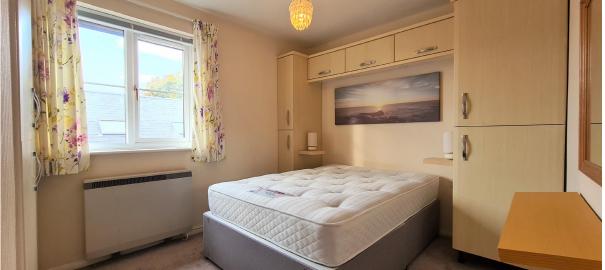

The bedroom is a comfortable with fitted wardrobes and over bed storage. The bathroom is a good size and comprised of a white suite with walk in shower, storage and heated towel rail

Communal gardens located to the rear of the development, laid patio area with mature flowerbeds and seating area. Unallocated residents parking.