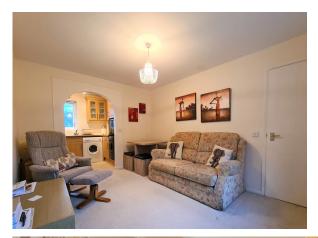

The open plan lounge dining room is spacious and has views over the communal courtyard to the rear of the property. The kitchen adjoins and has both floor and eye level units for plenty of storage and space for free standing appliances such as, fridge, washing machine and oven.