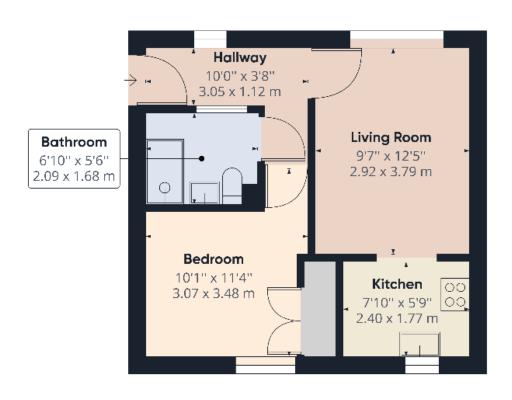

- Built in the 1989
- Tandridge District Council
- Council tax band B £1,624.00
- EPC rating TBC
- Living space approx 360 Sqft
- Leasehold 93 years remaining
- Mains drainage

Approximate total area!

(1) Excluding paliconles and terrare

While every attemptines been made to be some accuracy, all measurements are experiented in the total plan is for 1 union we purposes only

CIRATTES60