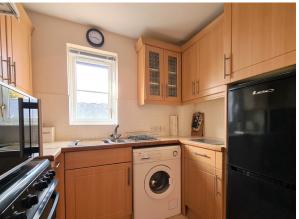

The open plan lounge dining room is spacious and has views over the communal courtyard to the rear of the property. The kitchen adjoins and has both floor and eye level units for plenty of storage and space for free standing appliances such as, fridge, washing machine and oven.