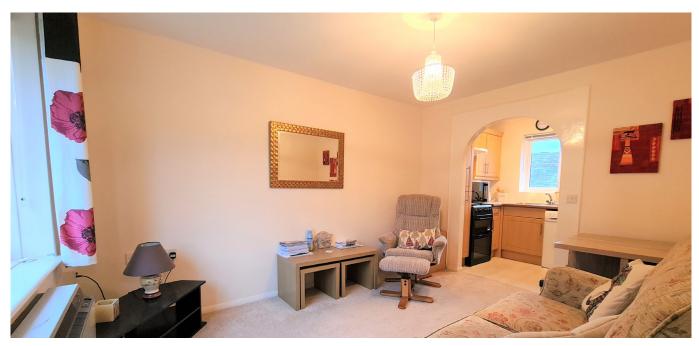

The open plan lounge dining room is spacious and has views over the communal courtyard to the rear of the property. The kitchen adjoins and has both floor and eye level units for plenty of storage and space for free standing appliances such as, fridge, washing machine and oven.