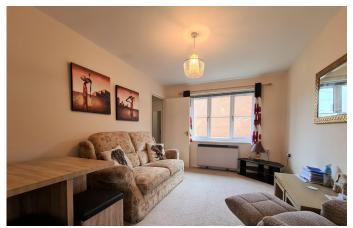

The open plan lounge dining room is spacious and has views over the communal courtyard to the rear of the property. The kitchen adjoins and has both floor and eye level units for plenty of storage and space for free standing appliances such as, fridge, washing machine and oven.