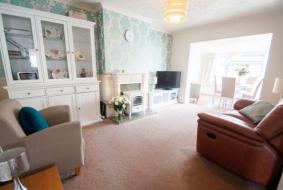

## LOUNGE/DINER

23' 0" x 10' 11" (7.02m x 3.33m) This good size extended room has two double glazed windows to the rear overlooking the rear garden. Coving. Two radiators. Feature fireplace with a Dimplex flame effect electric log fire. Dado rail.