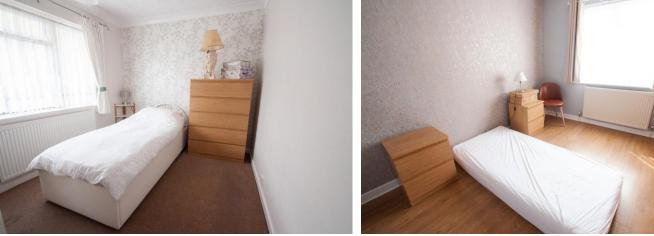

#### BEDROOM ON E

11' 0" x 9' 10" (3.37m x 3.00m) Double glazed window to the front. Radiator. Coving. Sliding door wardrobes. Laminate flooring.

#### BEDROOM TWO

9' 10" x 8' 10" (3.021m x 2.71m) Double glazed window to the front. Radiator. Coving.