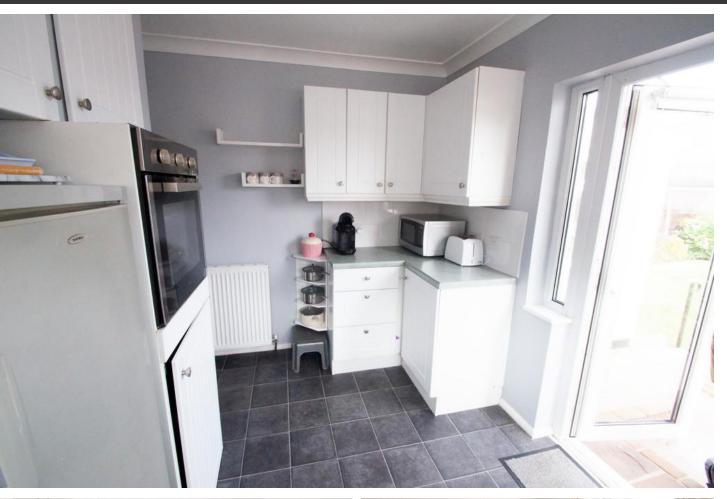

# KITCHEN

11' 5" x 7' 9" (3.49m x 2.38m) Well fitted with a range of units at eye and base level with ample work surfaces over. Single drainer stainless steel sink unit with a mixer tap over. Space and plumbing for a washing machine. 5 ring gas hob and a gas oven. Space for a fridge freezer. Double window to the side. Double glazed door leads to the rear garden. Coving. Radiator.