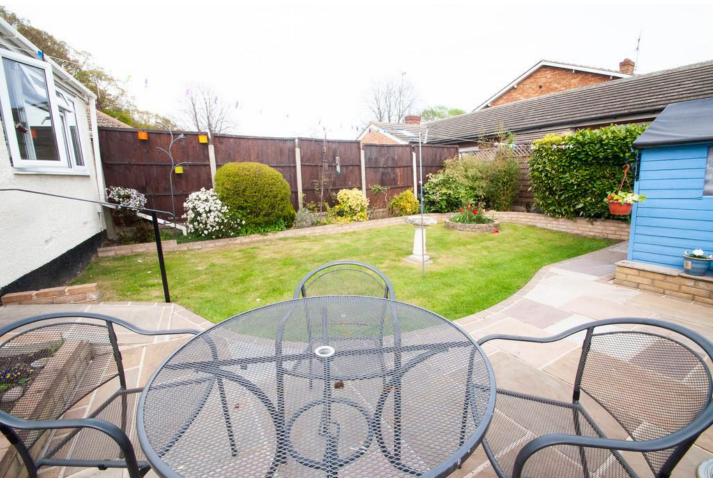

# REAR GARDEN

A very neat rear garden laid to lawn with raised flower borders and a paved patio and pathways. Two sheds. Side access to the front. Outside water supply. GROUND FLOOR 621 sq.ft. (57.7 sq.m.) approx.