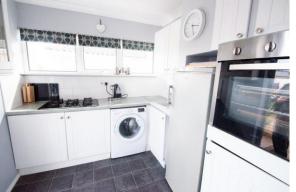

# KITCHEN

11' 5" x 7' 9" (3.49m x 2.38m) Well fitted with a range of units at eye and base level with ample work surfaces over. Single drainer stainless steel sink unit with a mixer tap over. Space and plumbing for a washing machine. 5 ring gas hob and a gas oven. Space for a fridge freezer. Double window to the side. Double glazed door leads to the rear garden. Coving. Radiator.