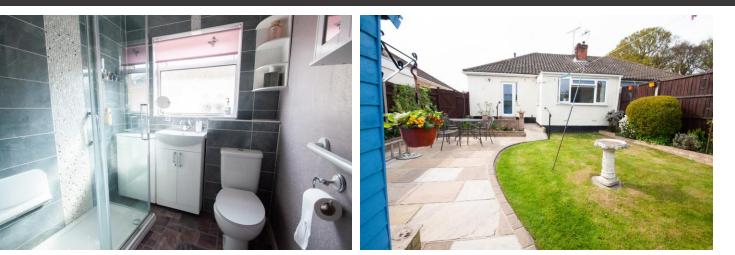

## SHOWER ROOM

With a 3 piece white suite comprising a low level wc vanity wash hand basin with cupboards under and an adjacent storage unit. Shower cubicle with a Mira shower and a built in

seat. Radiator. Build in cupboard housing the gas fired central heating boiler. Obscure double glazed window to the side.

# REAR GARDEN

A very neat rear garden laid to lawn with raised flower borders and a paved patio and pathways. Two sheds. Side access to the front. Outside water supply. GROUND FLOOR 621 sq.ft. (57.7 sq.m.) approx.