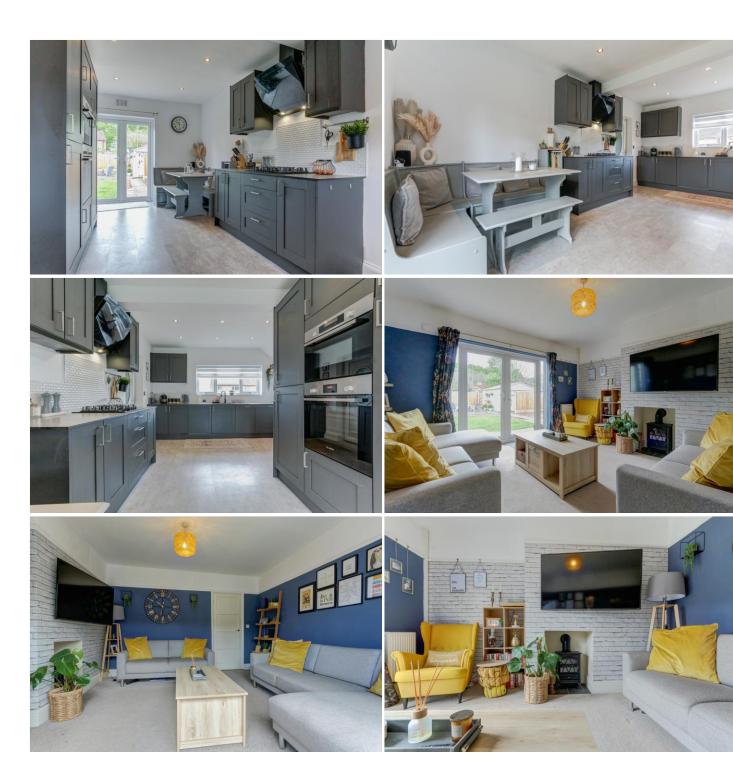

.....

POPULAR LOCATION

Summary: A particularly well presented three bedroom semi detached property offered with a modern kitchen/diner, separate utility room, detached garage, off road parking, generous rear garden and situated in the popular location of Batchley, Redditch.

Description: This property has been beautifully maintained, the accommodation briefly comprises:- An enclosed entrance hall, spacious lounge with a feature fire place and patio doors to the rear garden, a modern kitchen/diner with a range of fitted units, integrated appliances, access to the rear garden and through to the covered storage area with guest cloakroom, additional storage and utility room. A rising staircase leads to the first floor and offers the master bedroom with built in wardrobes, a well proportioned second bedroom, a third bedroom of single occupancy and the family bathroom enjoying a bath with shower over, wash basin and WC.

Outside: The front aspect of the property is approached by off road parking, access to the storage area and an enclosed porch to the main residence. The rear garden is generously proportioned with rear gated access, a neatly maintained lawn, paved patio and a separate seating area to the rear. The detached garage can also be access from the rear.