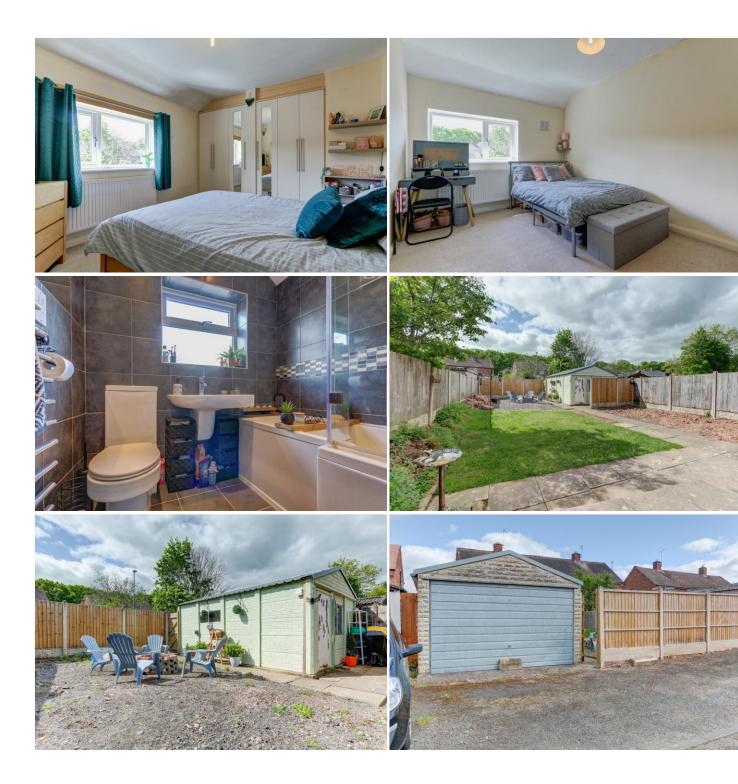

Description: This property has been beautifully maintained, the accommodation briefly comprises:- An enclosed entrance hall, spacious lounge with a feature fire place and patio doors to the rear garden, a modern kitchen/diner with a range of fitted units, integrated appliances, access to the rear garden and through to the covered storage area with guest cloakroom, additional storage and utility room. A rising staircase leads to the first floor and offers the master bedroom with built in wardrobes, a well proportioned second bedroom, a third bedroom of single occupancy and the family bathroom enjoying a bath with shower over, wash basin and WC.

Outside: The front aspect of the property is approached by off road parking, access to the storage area and an enclosed porch to the main residence. The rear garden is generously proportioned with rear gated access, a neatly maintained lawn, paved patio and a separate seating area to the rear. The detached garage can also be access from the rear.

Room Dimensions:

Downstairs WC

Porch Hall

Utility Room: 6' 3" x 6' 2" (1.92 m x 1.88m)

Lounge: 13'11" x 12'1" (4.25m x 3.70m)

Kitchen/Diner: 19'0" x 11'3" (5.80m x 3.45m) max

Garage: 18'2" x 11'11" (5.55m x 3.65m)

Stairs To First Floor Landing

Master Bedroom: 13' 11" x 12' 3" (4.25m x 3.75m) max

Bedroom Two: 12'3" x 9'6" (3.75m x 2.92m)

Bedroom Three: 8' 4" x 8' 2" (2.55 m x 2.50m)

Bathroom: 6'4" x 6'3" (1.95m x 1.92m)