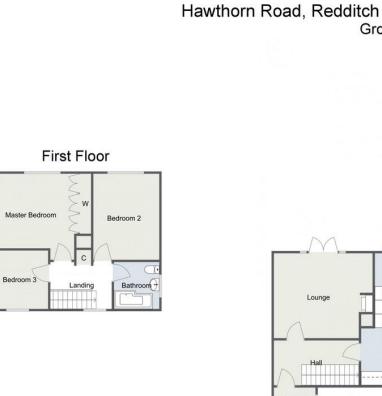

Room Dimensions:

Downstairs WC

Porch Hall

Utility Room: 6' 3" x 6' 2" (1.92 m x 1.88m)

Lounge: 13'11" x 12'1" (4.25m x 3.70m)

Kitchen/Diner: 19'0" x 11'3" (5.80m x 3.45m) max

Garage: 18'2" x 11'11" (5.55m x 3.65m)

Stairs To First Floor Landing

Master Bedroom: 13' 11" x 12' 3" (4.25m x 3.75m) max

Bedroom Two: 12'3" x 9'6" (3.75m x 2.92m)

Bedroom Three: 8' 4" x 8' 2" (2.55 m x 2.50m)

Bathroom: 6'4" x 6'3" (1.95m x 1.92m)

Total Area Approx (inc garage) 121.2 sq metres (1305 sq ft) For illustrative purposes only. Decorative finishes, fixtures & fittings do not represent the current state of the property. Measurements are approximate & not to scale. Floor Plans made using RoomSketcher.

Ground Floor

Kitchen/Diner

Garage

Utility

Side Hall