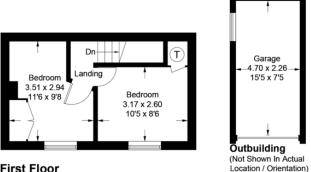

The first floor offers a small double bedroom and a single bedroom/study with built in wardrobes.

Externally, there is a private driveway with detached brick built garage. There is a pathway leading to the front door and a large lawned front garden with lovely flowering borders. Summer house. To the front of the house is a gravelled courtyard area. The rear of the house is a small raised garden area.

## Approximate Gross Internal Area = 61.8 sq m / 665 sq ft Garage = 10.6 sq m / 114 sq ft Total = 72.4 sq m / 779 sq ft

## **First Floor**

Illustration for identification purposes only, measurements are approximate, not to scale. floorplansUsketch.com © (ID638527)

The graph shows this property's current and potential energy efficiency.