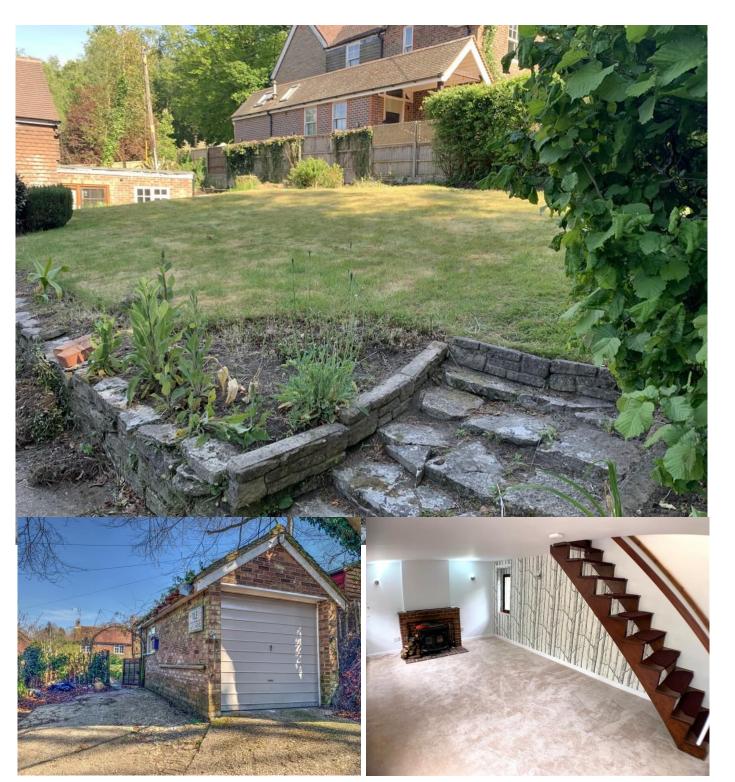

There is potential to extend the house, subject to planning, to make Tile Cottage a fine family home.

The house had a brand new roof in 2020, along with redecoration and re-fitted kitchen.

The property offers enclosed entrance porch leading to a large sitting room with wood burner with stairs to the first floor. Door to rear lobby with further door to the gravelled courtyard.

The first floor offers a small double bedroom and a single bedroom/study with built in wardrobes.

Externally, there is a private driveway with detached brick built garage. There is a pathway leading to the front door and a large lawned front garden with lovely flowering borders. Summer house. To the front of the house is a gravelled courtyard area. The rear of the house is a small raised garden area.