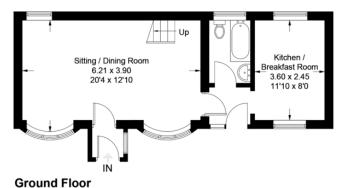

## Approximate Gross Internal Area = 61.8 sq m / 665 sq ft Garage = 10.6 sq m / 114 sq ft Total = 72.4 sq m / 779 sq ft

## **First Floor**

Illustration for identification purposes only, measurements are approximate, not to scale. floorplansUsketch.com © (ID638527)

The graph shows this property's current and potential energy efficiency.