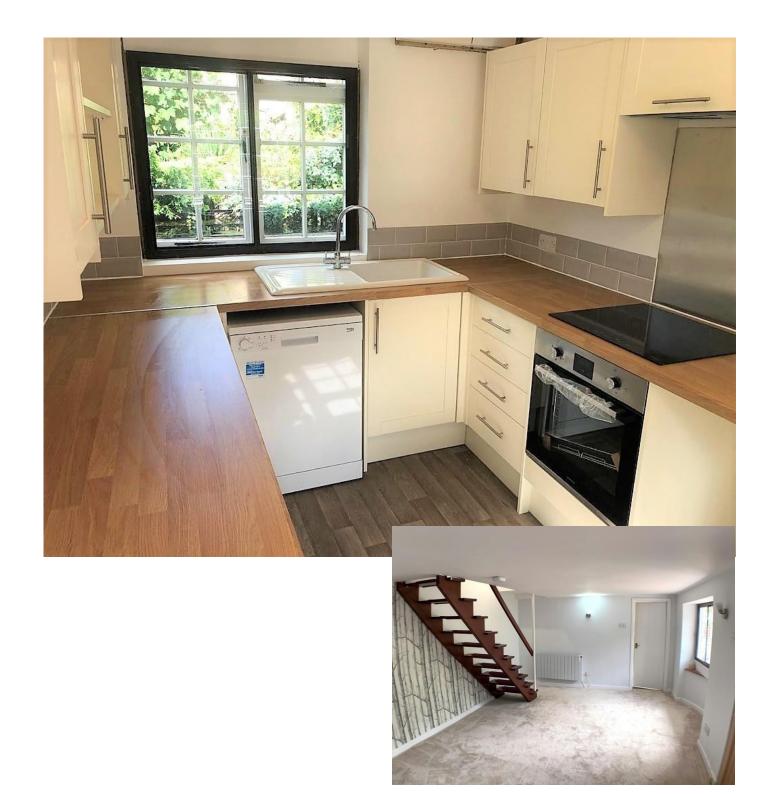

From the rear lobby is a downstairs bathroom with white three piece suite and electric shower.

The kitchen/breakfast room was fitted last year and offers a good range of floor and wall mounted units, electric cooker, space for fridge, freezer and washing machine and breakfast bar. Windows overlooking front and rear gardens.