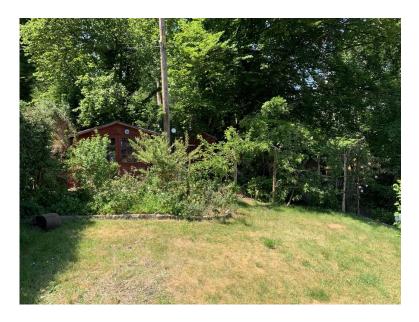

The first floor offers a small double bedroom and a single bedroom/study with built in wardrobes.

Externally, there is a private driveway with detached brick built garage. There is a pathway leading to the front door and a large lawned front garden with lovely flowering borders. Summer house. To the front of the house is a gravelled courtyard area. The rear of the house is a small raised garden area.