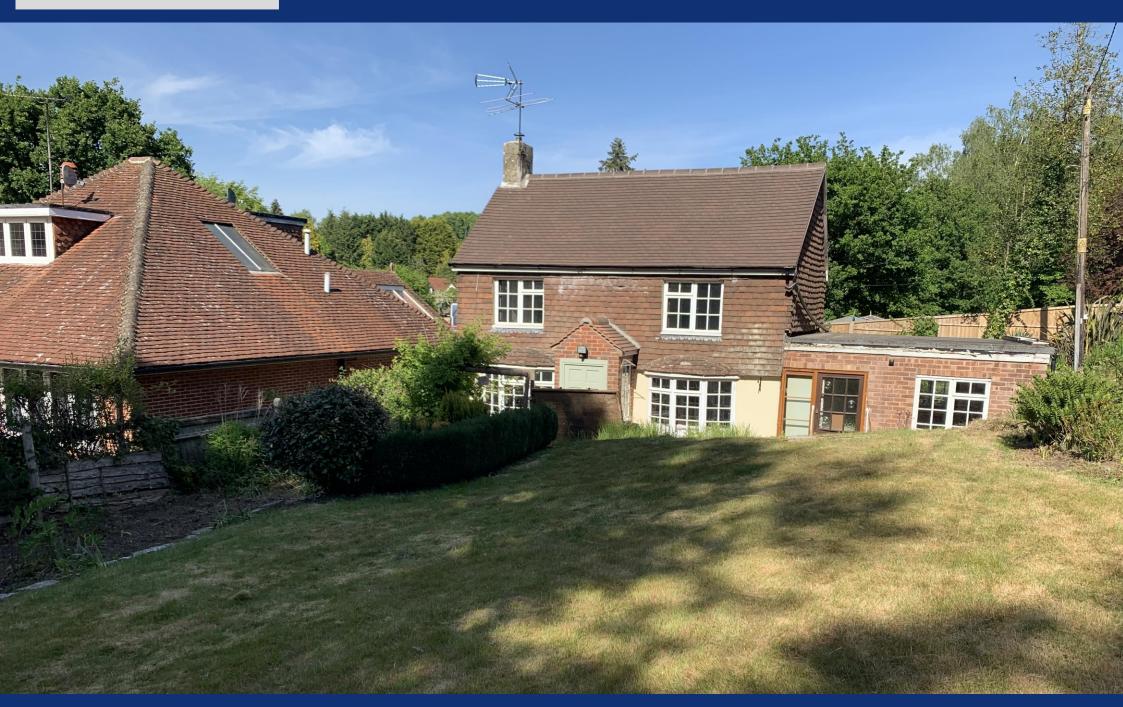

## TILE COTTAGE, PRIMROSE LANE, LISS, GU33 7HG PRICE ON APPLICATION

This lovely two bedroom detached cottage was built circa 1750 and sits on a large, private and enclosed garden with garage and driveway with further on road parking in the lane. The house is situated in a very quiet, rural location but only a few minutes from Liss and easy walking distance to The Flying Bull pub. NO ONWARD CHAIN.

There is potential to extend the house, subject to planning, to make Tile Cottage a fine family home.

The house had a brand new roof in 2020, along with redecoration and re-fitted kitchen.

The property offers enclosed entrance porch leading to a large sitting room with wood burner with stairs to the first floor. Door to rear lobby with further door to the gravelled courtyard.

The first floor offers a small double bedroom and a single bedroom/study with built in wardrobes.

Externally, there is a private driveway with detached brick built garage. There is a pathway leading to the front door and a large lawned front garden with lovely flowering borders. Summer house. To the front of the house is a gravelled courtyard area. The rear of the house is a small raised garden area.