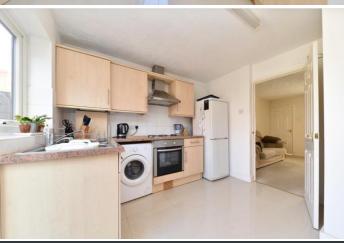

### Stevenage | SG2 9HY Guide Price £300,000 - £310,000

Agent Hybrid welcomes to the market, a well presented Two Bedroom Mid Terraced Home, benefitting from a Garage and Allocated Parking Space. An Ideal First Time or Investment Purchase, Barham Road was built on the former Tattlers Farm, on the periphery of Aston, Stevenage and is just a 2 mile walk to Stevenage Town Centre. Accommodation briefly comprises of; An Entrance Porch, with inner door leading into a good sized Lounge. From here you enter the Kitchen, featuring polished tiled flooring and plenty of cupboard space. Stairs from the lounge rise to the first-floor landing, where doors lead to Bedroom One (double), Bedroom Two (single) and the Bathroom. Externally, the property benefits from a Private, Westerly Facing Rear Garden, low maintenance, comprising of shingle stones, flower and shrub borders, gated access to the rear and a personal door into the rear of the garage. Viewing is recommended.

| Porch 3'7 x 3'3     | Bedroom 1: 12'2 x 11'8 |
|---------------------|------------------------|
| Lounge 13'3 x 11'8  | Bedroom 2: 7'3 x 6'10  |
| Kitchen 11'8 x 9'10 | Bathroom 10'11 x 7'3   |

EPC TO FOLLOW