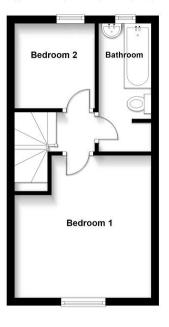

| Porch 3'7 x 3'3     | Bedroom 1: 12'2 x 11'8 |
|---------------------|------------------------|
| Lounge 13'3 x 11'8  | Bedroom 2: 7'3 x 6'10  |
| Kitchen 11'8 x 9'10 | Bathroom 10'11 x 7'3   |

EPC TO FOLLOW

Ground Floor Approx. 26.5 sq. metres (285.4 sq. feet)

Total area: approx. 51.9 sq. metres (558.3 sq. feet)

IMPORTANT: we would like to inform prospective purchasers that these sales particulars have been prepared as a general guide only. A detailed survey has not been carried out, nor the services, appliances and fittings tested. Room sizes should not be relied upon for furnishing purposes and are approximate. If floor plans are included, they are for guidance only and illustration purposes only and may not be to scale. If there are any important matters likely to affect your decision to buy, please contact us before viewing the property.