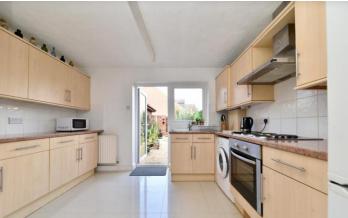

### Stevenage | SG2 9HY Guide Price £300,000 - £310,000

Agent Hybrid welcomes to the market, a well presented Two Bedroom Mid Terraced Home, benefitting from a Garage and Allocated Parking Space. An Ideal First Time or Investment Purchase, Barham Road was built on the former Tattlers Farm, on the periphery of Aston, Stevenage and is just a 2 mile walk to Stevenage Town Centre. Accommodation briefly comprises of; An Entrance Porch, with inner door leading into a good sized Lounge. From here you enter the Kitchen, featuring polished tiled flooring and plenty of cupboard space. Stairs from the lounge rise to the first-floor landing, where doors lead to Bedroom One (double), Bedroom Two (single) and the Bathroom. Externally, the property benefits from a Private, Westerly Facing Rear Garden, low maintenance, comprising of shingle stones, flower and shrub borders, gated access to the rear and a personal door into the rear of the garage. Viewing is recommended.

| Porch 3'7 x 3'3     | Bedroom 1: 12'2 x 11'8 |
|---------------------|------------------------|
| Lounge 13'3 x 11'8  | Bedroom 2: 7'3 x 6'10  |
| Kitchen 11'8 x 9'10 | Bathroom 10'11 x 7'3   |

EPC TO FOLLOW