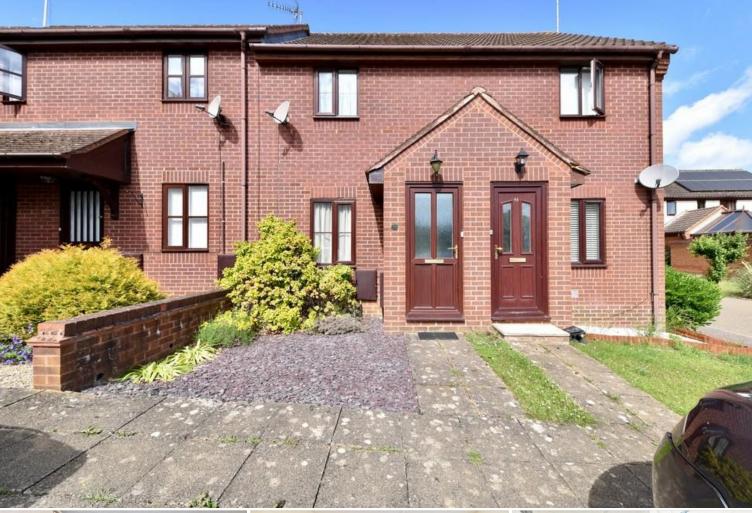

Barham Road

### Barham Road

### Stevenage | SG2 9HY Guide Price £300,000 - £310,000

Agent Hybrid welcomes to the market, a well presented Two Bedroom Mid Terraced Home, benefitting from a Garage and Allocated Parking Space. An Ideal First Time or Investment Purchase, Barham Road was built on the former Tattlers Farm, on the periphery of Aston, Stevenage and is just a 2 mile walk to Stevenage Town Centre. Accommodation briefly comprises of; An Entrance Porch, with inner door leading into a good sized Lounge. From here you enter the Kitchen, featuring polished tiled flooring and plenty of cupboard space. Stairs from the lounge rise to the first-floor landing, where doors lead to Bedroom One (double), Bedroom Two (single) and the Bathroom. Externally, the property benefits from a Private, Westerly Facing Rear Garden, low maintenance, comprising of shingle stones, flower and shrub borders, gated access to the rear and a personal door into the rear of the garage. Viewing is recommended.