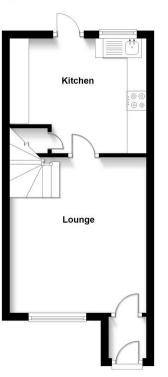

| Porch 3'7 x 3'3     | Bedroom 1: 12'2 x 11'8 |
|---------------------|------------------------|
| Lounge 13'3 x 11'8  | Bedroom 2: 7'3 x 6'10  |
| Kitchen 11'8 x 9'10 | Bathroom 10'11 x 7'3   |

EPC TO FOLLOW

Ground Floor Approx. 26.5 sq. metres (285.4 sq. feet)

Total area: approx. 51.9 sq. metres (558.3 sq. feet)

IMPORTANT: we would like to inform prospective purchasers that these sales particulars have been prepared as a general guide only. A detailed survey has not been carried out, nor the services, appliances and fittings tested. Room sizes should not be relied upon for furnishing purposes and are approximate. If floor plans are included, they are for guidance only and illustration purposes only and may not be to scale. If there are any important matters likely to affect your decision to buy, please contact us before viewing the property.