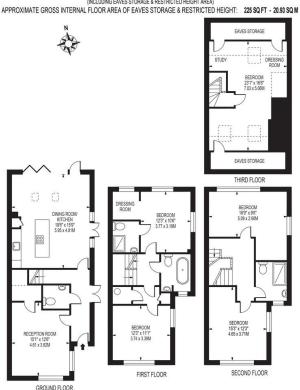

## CAVERLEIGH

APPROXIMATE TOTAL INTERNAL FLOOR AREA: 2170 SQ FT - 201.59 SQ M

(INCLUDING EAVES STORAGE & RESTRICTED HEIGHT AREA)

FE CROSS INTERNAL FLOOR AREA OF EAVES EXTRACTED HEIGHT AREA)

FOR ILLUSTRATION PURPOSES ONLY

THIS FLOOR PLAN SHOULD BE USED AS A GREEN, QUITILE FOR QUIDNES ONLY AND DESS HOT CONSTITUTION HAVELE OR IN PART AN OFFER OR CONTRACT.

YN THERMOR PROMISES OR LESSEE SHOULD SHIRST THE EMERGLES HER PREFICTION SEARCHES, SEQUINIES AND PLIL, SURVEY AS TO THE CORRECTIONS OF PLAN STATEMENT.