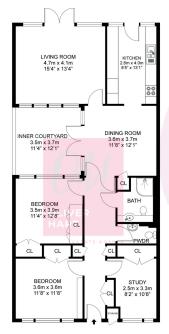

GROSS INTERNAL AREA GROUND FLOOR: 1171.11 sq ft, 108.8 m<sup>2</sup> TOTAL: 1171.11 sq ft. 108.8 m<sup>2</sup>