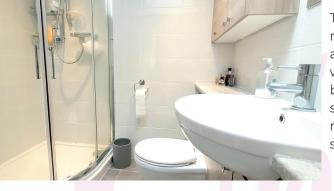

There is a good size shower room, less than five years old and of contemporary design, with toilet, heated towel rail and bespoke fitted cabinets. A separate toilet room, recently refurbished also to a high standard.