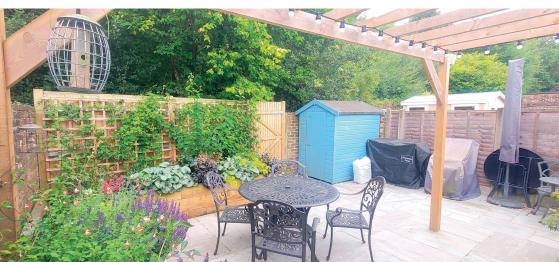

## Overlooking Tilgate forest....

Overlooking Tilgate forest, the recently landscaped garden is simply delightful, lined with attractive flower beds, an attractive pergola and a shed for storage, there is also a gate that leads to private rear access to the forest and golf club.