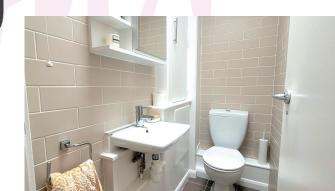

There is a good size shower room, less than five years old and of contemporary design, with toilet, heated towel rail and bespoke fitted cabinets. A separate toilet room, recently refurbished also to a high standard.