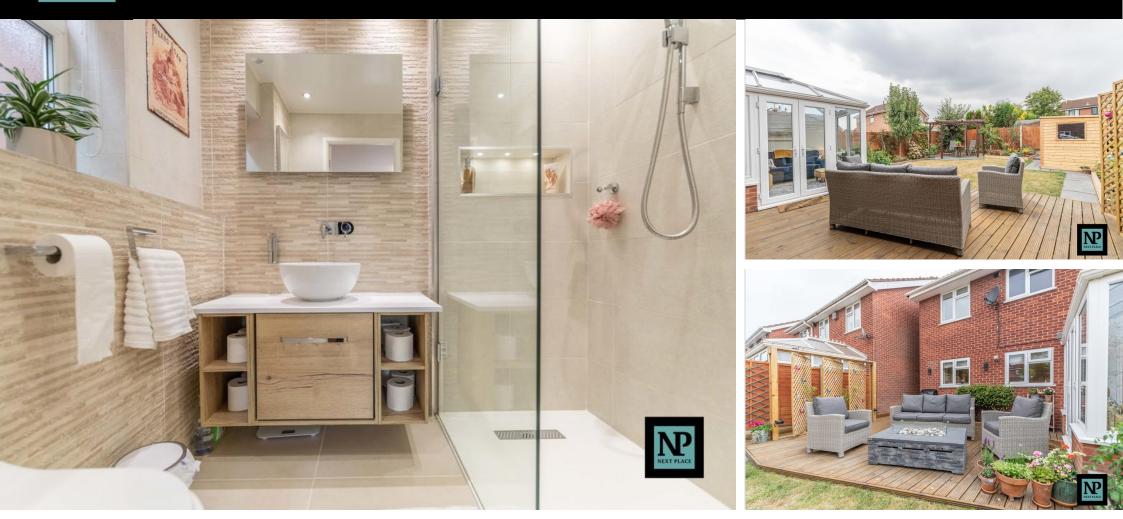

This beautifully presented family home boasts a wealth of space having the addition of a conservatory and the converted garage, meaning that if living space is what you are after, four reception rooms will give you this in abundance. Fancy yourself a dab hand in the kitchen? Well, the kitchen is ideal for those who consider themselves the next Mary Berry offering everything you could want and need to prepare and create fantastic meals for all the family to sit down and share in light and spacious dining room. If al fresco dining is more your thing, then you need not worry! Avill has you covered with a perfect private garden that catches the sun all day long, ideal for those early morning summer breakfasts, or those glorious summer evening long in to the night.

Upstairs continues the trend of space, by offering four fantastic sized bedrooms with an en-suite off of the master along with a modern family bathroom meaning no more fights for the bathroom in the morning rush. Outside the property also benefits from off road parking for up to two cars.