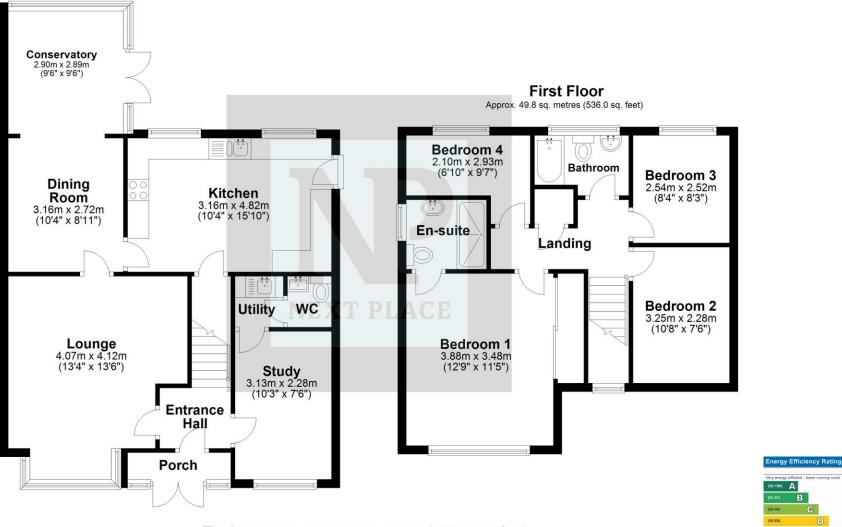

Upstairs continues the trend of space, by offering four fantastic sized bedrooms with an en-suite off of the master along with a modern family bathroom meaning no more fights for the bathroom in the morning rush. Outside the property also benefits from off road parking for up to two cars.

Ground Floor Approx. 68.2 sq. metres (734.5 sq. feet)

Total area: approx. 118.0 sq. metres (1270.5 sq. feet)

112 Glascote Road, Tamworth, Staffordshire, B77 2AF T: 01827 50700 E: info@next-place.co.uk W: www.next-place.co.uk