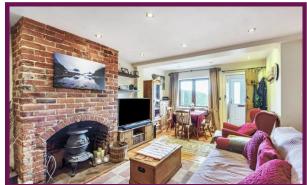

## Heath Lane, Farnham, Surrey

A truly lovely extended character cottage, originally built in the 1850s, located in a quiet lane in Farnham, with off street parking for two vehicles. The property retains many original features and has the most wonderful far reaching vista.

Freehold
Council tax band C

- Two double bedrooms
- Entrance porch
- Driveway parking
- 20' living room with feature fireplace
- Kitchen/dining room
- Fantastic location
- Good local amenities
- South facing garden with views
- Double glazed windows
- Gas central heating