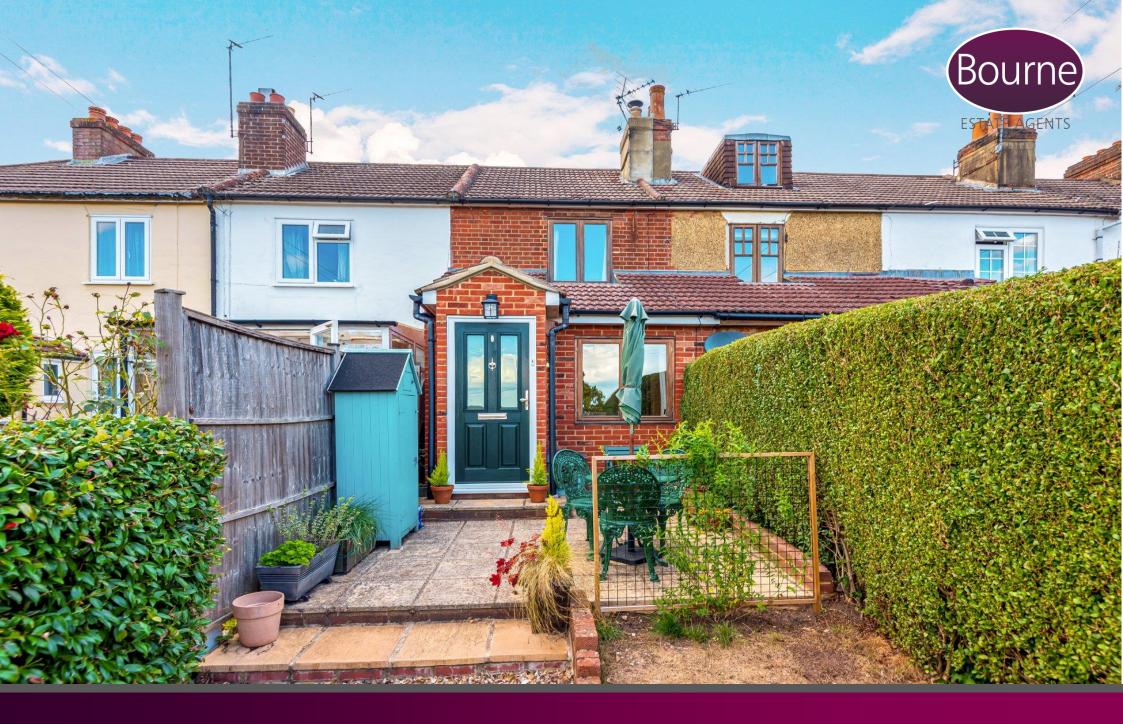

## Heath Lane, Farnham, Surrey

A truly lovely extended character cottage, originally built in the 1850s, located in a quiet lane in Farnham, with off street parking for two vehicles. The property retains many original features and has the most wonderful far reaching vista.

Freehold
Council tax band C

- Two double bedrooms
- Entrance porch
- Driveway parking
- 20' living room with feature fireplace
- Kitchen/dining room
- Fantastic location
- Good local amenities
- South facing garden with views
- Double glazed windows
- Gas central heating

## Location

The property is on Heath Lane, which is off of Upper Hale Road, close to local pubs, schools & amenities. Farnham station is approximately 1.6 miles away.

We aim to make our particulars both accurate and reliable but they are not guaranteed, nor do they form part of an offer or contract.