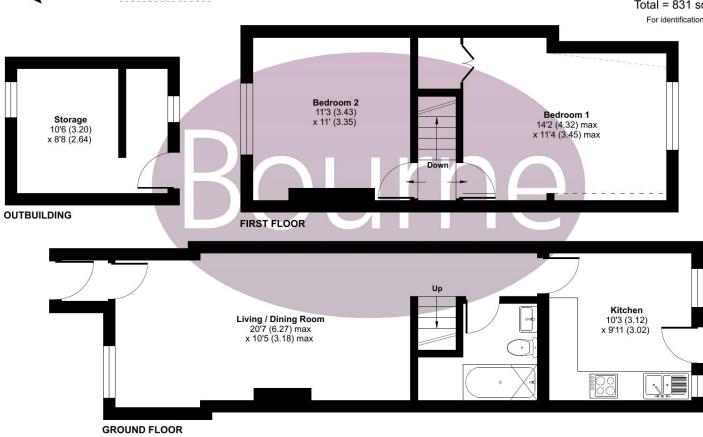

## Floor Plan

## Heath Lane, Farnham, GU9

Approximate Area = 731 sq ft / 68 sq m
Limited Use Area(s) = 9 sq ft / 1 sq m
Outbuilding = 91 sq ft / 8 sq m
Total = 831 sq ft / 77 sq m

For identification only - Not to scale

Floor plan produced in accordance with RICS Property Measurement Standards incorporating International Property Measurement Standards (IPMS2 Residential). @ nichecom 2022. Produced for Bourne Estate Agents. REF: 892256

Denotes restricted head height