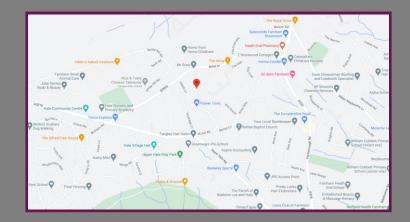

## Location

The property is on Heath Lane, which is off of Upper Hale Road, close to local pubs, schools & amenities. Farnham station is approximately 1.6 miles away.

We aim to make our particulars both accurate and reliable but they are not guaranteed, nor do they form part of an offer or contract.