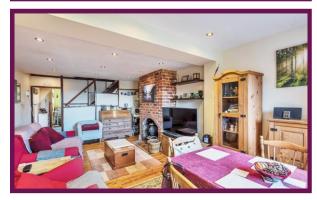

Freehold
Council tax band C

- Two double bedrooms
- Entrance porch
- Driveway parking
- 20' living room with feature fireplace
- Kitchen/dining room
- Fantastic location
- Good local amenities
- South facing garden with views
- Double glazed windows
- Gas central heating