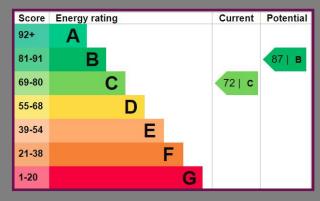

n/dining room
- Fantastic location
- Good local amenities
- South facing garden with views
- Double glazed windows
- Gas central heating









## Floor Plan

## Heath Lane, Farnham, GU9

Approximate Area = 731 sq ft / 68 sq m
Limited Use Area(s) = 9 sq ft / 1 sq m
Outbuilding = 91 sq ft / 8 sq m
Total = 831 sq ft / 77 sq m

For identification only - Not to scale





Floor plan produced in accordance with RICS Property Measurement Standards incorporating International Property Measurement Standards (IPMS2 Residential). @ nichecom 2022. Produced for Bourne Estate Agents. REF: 892256

Denotes restricted head height

## Location

The property is on Heath Lane, which is off of Upper Hale Road, close to local pubs, schools & amenities. Farnham station is approximately 1.6 miles away.















We aim to make our particulars both accurate and reliable but they are not guaranteed, nor do they form part of an offer or contract.

If you require clarification of any points then please contact us especially if you are travelling some distance to view.

Please note that appliances and heating systems have not been tested and therefore no warranties can be given as to their good working order.



Farnham Office: 29 Downing Street, Farnham, Surrey, GU9 7PD

Sales: 01252 723 383 | Lettings: 01252 722 883 | Web: www.Bourneestateagents.com

Email: sales@bourneestateagents.com | Lettings: lettings@bourneestateagents.com