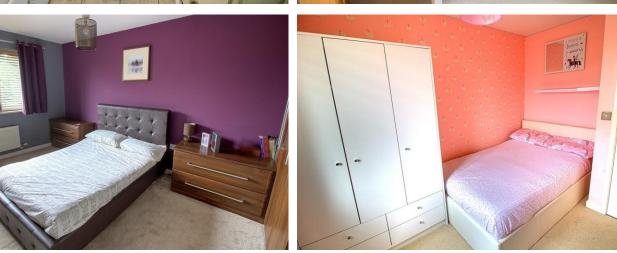

FIRST FLOOR – the landing has a storage cupboard facility and access to the loft. The master bedroom hosts a selection of fitted wardrobes and boasts a three piece en-suite shower room with wash basin and a w.c. The house bathroom comprises of an eye catching three piece suite to include a w.c., a bath with shower fitment to the taps and a heated towel rail with complementary tiling to the elevations.