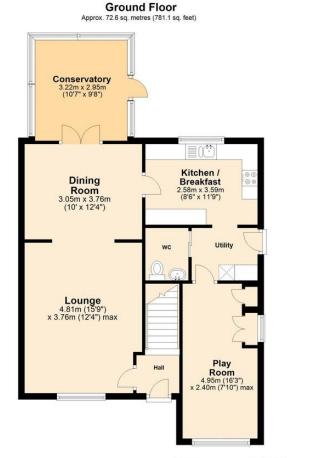

GROUND FLOOR – entrance reception. Lounge with a living flame gas fire set within an attractive surround and a feature archway opens nicely into the dining area, here French style doors open into good sized conservatory. To the kitchen is a host of very attractive base and wall units with matching working surfaces, drawers, and in-built appliances to include a double oven and a four ring gas hob with an extractor hood over.

A separate utility leads off from here with plumbing for an automatic washing machine and then further provides access into the downstairs w.c. There is an additional reception room, fifth bedroom or playroom if needed.