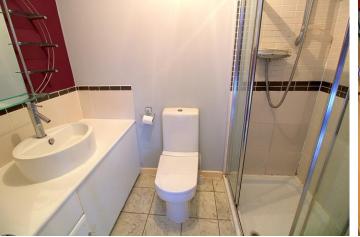

FIRST FLOOR – the landing has a storage cupboard facility and access to the loft. The master bedroom hosts a selection of fitted wardrobes and boasts a three piece en-suite shower room with wash basin and a w.c. The house bathroom comprises of an eye catching three piece suite to include a w.c., a bath with shower fitment to the taps and a heated towel rail with complementary tiling to the elevations.