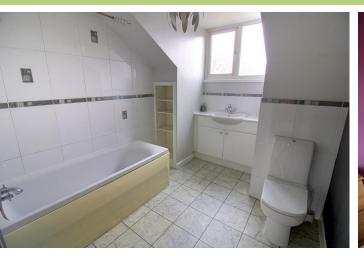

FIRST FLOOR – the landing has a storage cupboard facility and access to the loft. The master bedroom hosts a selection of fitted wardrobes and boasts a three piece en-suite shower room with wash basin and a w.c. The house bathroom comprises of an eye catching three piece suite to include a w.c., a bath with shower fitment to the taps and a heated towel rail with complementary tiling to the elevations.