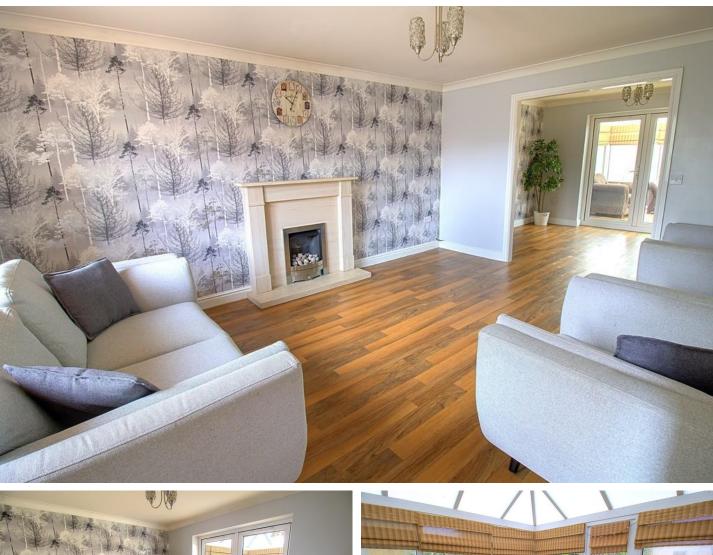

GROUND FLOOR – entrance reception. Lounge with a living flame gas fire set within an attractive surround and a feature archway opens nicely into the dining area, here French style doors open into good sized conservatory. To the kitchen is a host of very attractive base and wall units with matching working surfaces, drawers, and in-built appliances to include a double oven and a four ring gas hob with an extractor hood over.