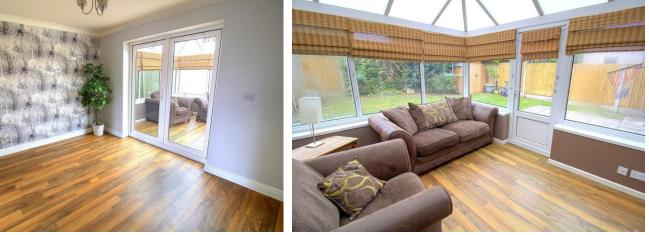

GROUND FLOOR – entrance reception. Lounge with a living flame gas fire set within an attractive surround and a feature archway opens nicely into the dining area, here French style doors open into good sized conservatory. To the kitchen is a host of very attractive base and wall units with matching working surfaces, drawers, and in-built appliances to include a double oven and a four ring gas hob with an extractor hood over.