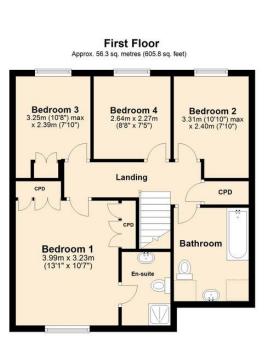

FIRST FLOOR – the landing has a storage cupboard facility and access to the loft. The master bedroom hosts a selection of fitted wardrobes and boasts a three piece en-suite shower room with wash basin and a w.c. The house bathroom comprises of an eye catching three piece suite to include a w.c., a bath with shower fitment to the taps and a heated towel rail with complementary tiling to the elevations.