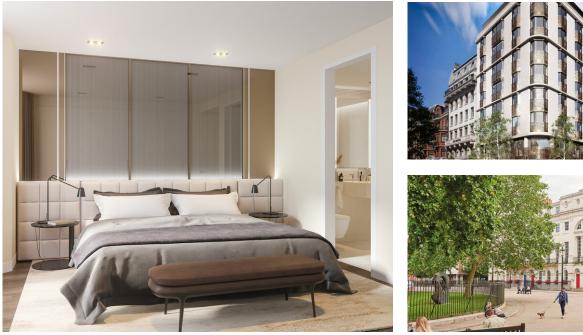

## **Great Portland Street, Marylebone, London W1**

New build 2 Bedroom Apartment for Sale in Marylebone.

Total Size: 1051 square feet Internal 947 square feet Balcony 105 square feet

Luxury two bedroom apartment in Marylebone, in the exciting new development on Great Portland Street, moments away from Regent's Park and the West End. Modern elegant property with floor to ceiling windows.

Designed from the inside out, and with an enviable central London location, apartment is perfect for the discerning individual, the professional couple and the modern family. The highly crafted quality throughout the building means you'll be feeling that reassuring click with every door you close, and the satisfying sound of your feet on the oak floor. Light pours in through the floor-to-ceiling bay windows, creating a sense of both openness and warmth, while the open-plan living and kitchen areas provide a thoroughly modern space to host your friends or enjoy a cosy night in.