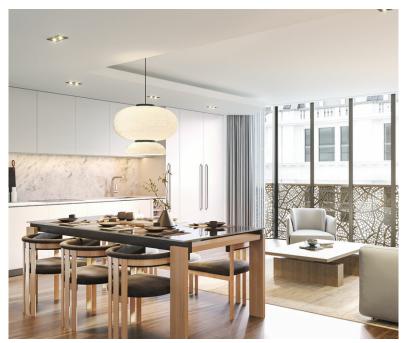

## **Great Portland Street, Marylebone, London W1**

New build 2 Bedroom Apartment for Sale in Marylebone.

Total Size: 1051 square feet Internal 947 square feet Balcony 105 square feet

Luxury two bedroom apartment in Marylebone, in the exciting new development on Great Portland Street, moments away from Regent's Park and the West End. Modern elegant property with floor to ceiling windows.

Designed from the inside out, and with an enviable central London location, apartment is perfect for the discerning individual, the professional couple and the modern family. The highly crafted quality throughout the building means you'll be feeling that reassuring click with every door you close, and the satisfying sound of your feet on the oak floor. Light pours in through the floor-to-ceiling bay windows, creating a sense of both openness and warmth, while the open-plan living and kitchen areas provide a thoroughly modern space to host your friends or enjoy a cosy night in.