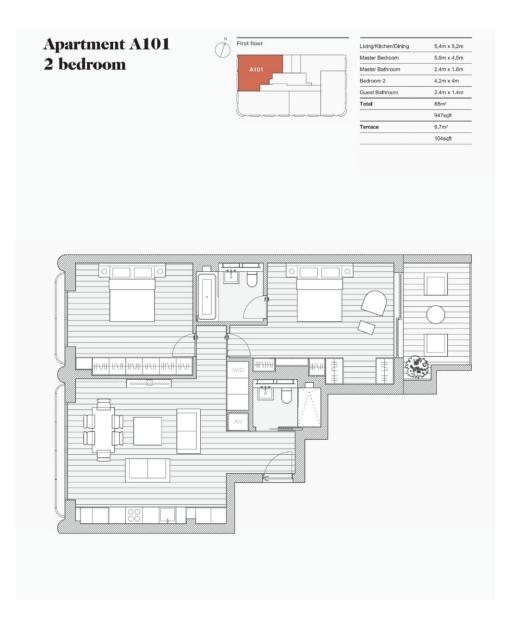

## **Great Portland Street, Marylebone, London W1**

New build 2 Bedroom Apartment for Sale in Marylebone.

Total Size: 1051 square feet Internal 947 square feet Balcony 105 square feet

Luxury two bedroom apartment in Marylebone, in the exciting new development on Great Portland Street, moments away from Regent's Park and the West End. Modern elegant property with floor to ceiling windows.

Leasehold: 999 Years Estimated Service Charge: £7.00 per sqft per annum Estimated Completion: Q1 2024 Payment Terms: £5,000 reservation fee. 10% deposit paid on exchange in 28 days less reservation fee. Further 10% payable 12 months thereafter. Balance of 80% paid upon completion