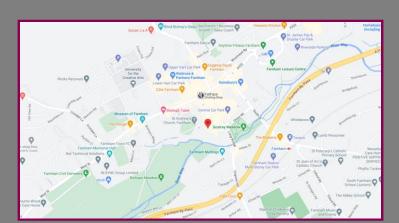

## Location

The property is located in a convenient location which is opposite Wagon Yard car park, and within walking distance to St Andrews Church and Farnham town centre.

We aim to make our particulars both accurate and reliable but they are not guaranteed, nor do they form part of an offer or contract. If you require clarification of any points then please contact us especially if you are travelling some distance to view. Please note that appliances and heating systems have not been tested and therefore no warranties can be given as to their good working order.