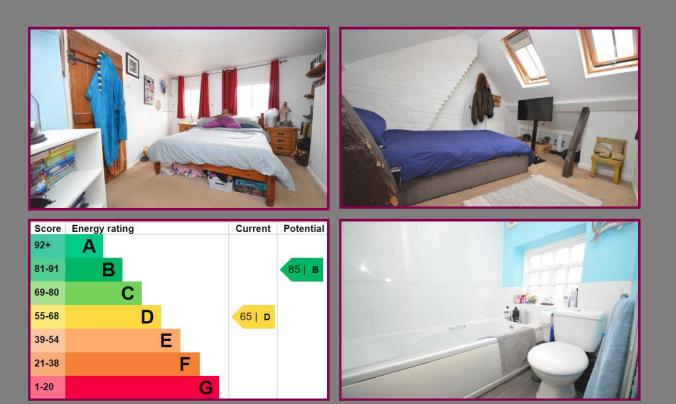

To the ground floor the front door leads into the counrty style kitchen which has a range of cream units, tiled flooring, sink, integral oven and four ring gas hob. The kitchen has space for appliances and a feature ceiling beam. This then leads through to the living room which has tiled flooring, two feature windows and a beautiful fire place with wood burning stove. There are then stairs to the first floor where there is a double bedroom and a modern three piece bathroom. There are then further stairs to the 2nd floor where there is a wonderful double bedroom with charming character beams, eaves storage and velux windows.