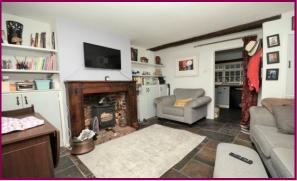

To the ground floor the front door leads into the counrty style kitchen which has a range of cream units, tiled flooring, sink, integral oven and four ring gas hob. The kitchen has space for appliances and a feature ceiling beam. This then leads through to the living room which has tiled flooring, two feature windows and a beautiful fire place with wood burning stove. There are then stairs to the first floor where there is a double bedroom and a modern three piece bathroom. There are then further stairs to the 2nd floor where there is a wonderful double bedroom with charming character beams, eaves storage and velux windows.