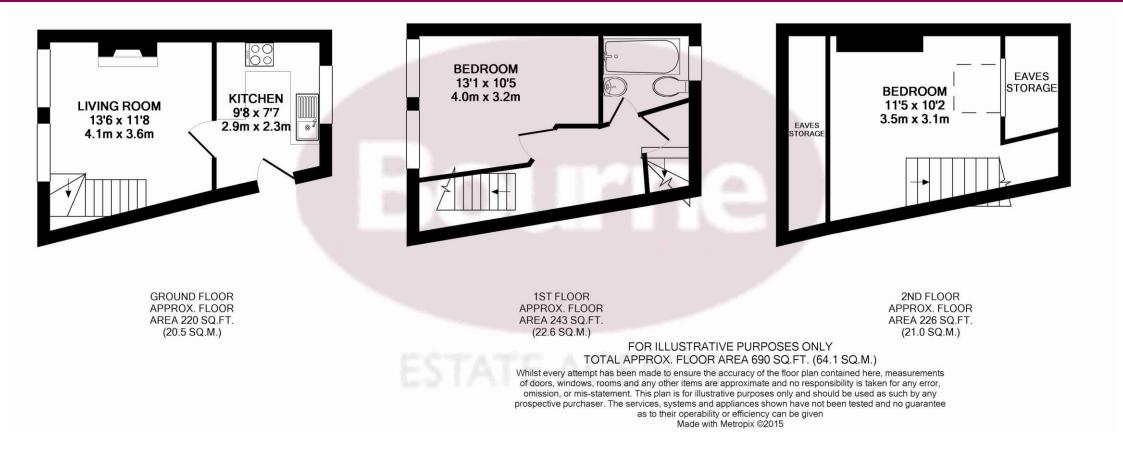

## **Floor Plan**

To the ground floor the front door leads into the counrty style kitchen which has a range of cream units, tiled flooring, sink, integral oven and four ring gas hob. The kitchen has space for appliances and a feature ceiling beam. This then leads through to the living room which has tiled flooring, two feature windows and a beautiful fire place with wood burning stove. There are then stairs to the first floor where there is a double bedroom and a modern three piece bathroom. There are then further stairs to the 2nd floor where there is a wonderful double bedroom with charming character beams, eaves storage and velux windows.