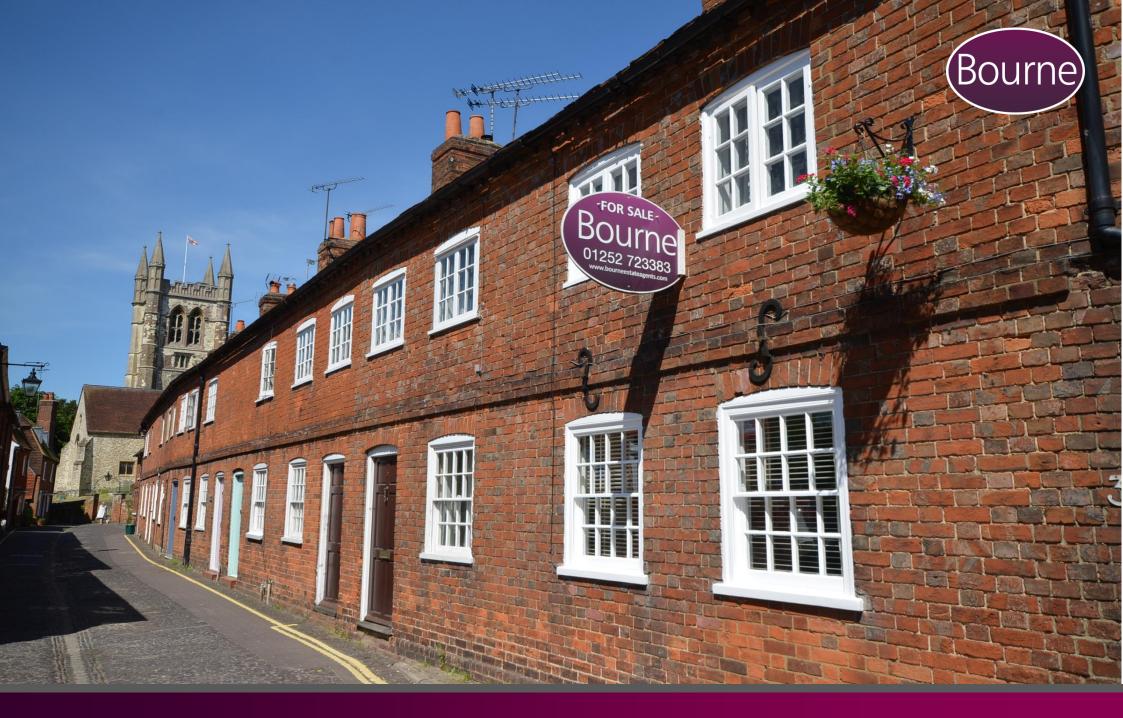

Lower Church Lane, Farnham, Surrey

Offers In Excess Of £350,000

## Lower Church Lane, Farnham, Surrey

A charming Grade II listed period cottage, conveniently located in a highly sought after picturesque setting within the town centre conservation area. These beautiful cottages are very rarely offered to the market so this is a fabulous opportunity to purchase part of Farnham history.

## Location

The property is located in a convenient location which is opposite Wagon Yard car park, and within walking distance to St Andrews Church and Farnham town centre.

We aim to make our particulars both accurate and reliable but they are not guaranteed, nor do they form part of an offer or contract. If you require clarification of any points then please contact us especially if you are travelling some distance to view. Please note that appliances and heating systems have not been tested and therefore no warranties can be given as to their good working order.