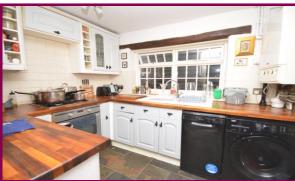

To the ground floor the front door leads into the counrty style kitchen which has a range of cream units, tiled flooring, sink, integral oven and four ring gas hob. The kitchen has space for appliances and a feature ceiling beam. This then leads through to the living room which has tiled flooring, two feature windows and a beautiful fire place with wood burning stove. There are then stairs to the first floor where there is a double bedroom and a modern three piece bathroom. There are then further stairs to the 2nd floor where there is a wonderful double bedroom with charming character beams, eaves storage and velux windows.