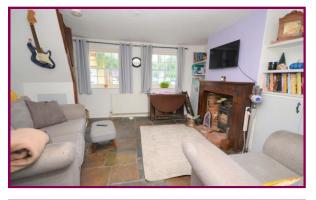

To the ground floor the front door leads into the counrty style kitchen which has a range of cream units, tiled flooring, sink, integral oven and four ring gas hob. The kitchen has space for appliances and a feature ceiling beam. This then leads through to the living room which has tiled flooring, two feature windows and a beautiful fire place with wood burning stove. There are then stairs to the first floor where there is a double bedroom and a modern three piece bathroom. There are then further stairs to the 2nd floor where there is a wonderful double bedroom with charming character beams, eaves storage and velux windows.