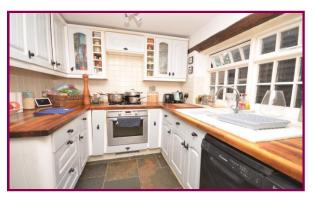

To the ground floor the front door leads into the counrty style kitchen which has a range of cream units, tiled flooring, sink, integral oven and four ring gas hob. The kitchen has space for appliances and a feature ceiling beam. This then leads through to the living room which has tiled flooring, two feature windows and a beautiful fire place with wood burning stove. There are then stairs to the first floor where there is a double bedroom and a modern three piece bathroom. There are then further stairs to the 2nd floor where there is a wonderful double bedroom with charming character beams, eaves storage and velux windows.