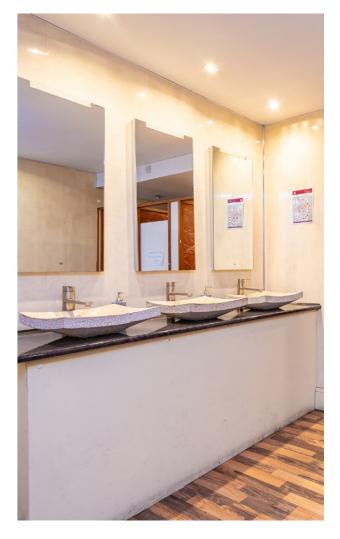

To the rear of the hotel is the public bar area and function suite, commercial kitchen and curved bar with a well-stocked gantry. There is both ladies and gents' facilities on the ground floor.