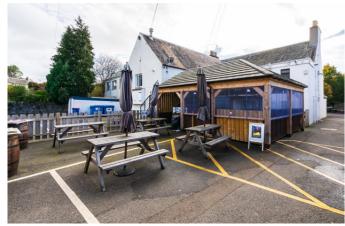

## THE LOCATION

. .

The Thistle Hotel is situated in Milnathort town centre and is surrounded by local amenities including local shops, cafes, restaurant facilities, specialist shops, 9 hole golf course and local parks. The Burgh of Kinross offers supermarkets, shops for everyday requirements, café, hotels, pubs, sporting facilities, Post Office, churches, local bus services, sports clubs and health care facilities. There is a park and ride facility beside Sainsbury's supermarket offering express bus services to Edinburgh, Perth and Dunfermline.