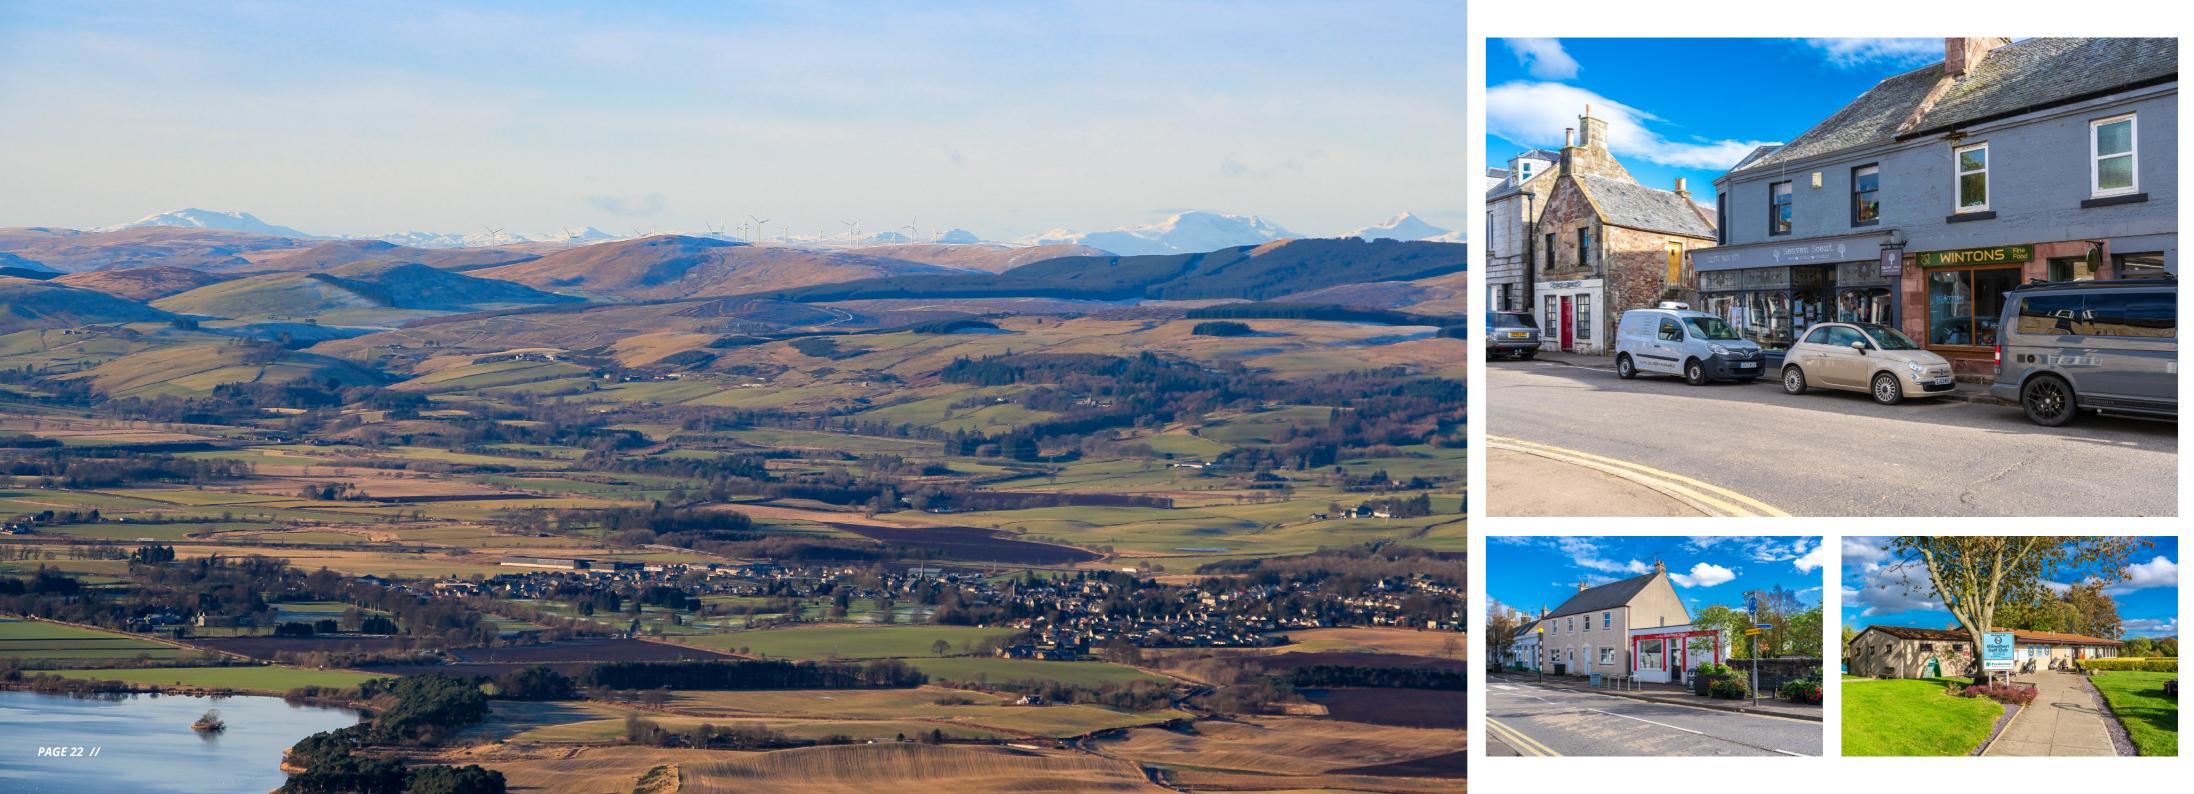

## THE LOCATION

. .

The Thistle Hotel is situated in Milnathort town centre and is surrounded by local amenities including local shops, cafes, restaurant facilities, specialist shops, 9 hole golf course and local parks. The Burgh of Kinross offers supermarkets, shops for everyday requirements, café, hotels, pubs, sporting facilities, Post Office, churches, local bus services, sports clubs and health care facilities. There is a park and ride facility beside Sainsbury's supermarket offering express bus services to Edinburgh, Perth and Dunfermline.

The extensive amenities of Dunfermline and Perth are accessible via the nearby M90 motorway and include excellent shopping facilities, retailers, banks, professional offices, sporting facilities, golf courses and recreational amenities. Edinburgh which is approx. 30 miles away offers superb facilities including shopping, leisure and cultural facilities as well as an International Airport.