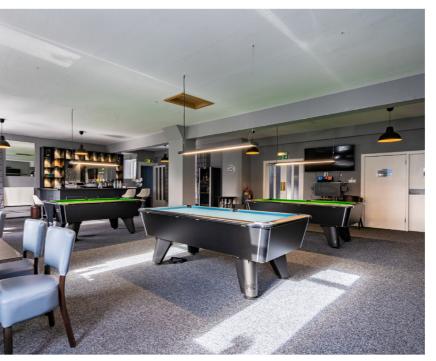

The hotel's lounge, public bar area and restaurant are a popular choice with visitors to the area and benefit from the passing trade of campers, road trippers, hotel guests and day visitors to the area. The Thistel Hotel is known by the locals for its quality restaurant menu, coffee and cakes, local ales and whiskeys, live music, karaoke nights and modern cocktails which is why the current owners have managed to grow and maintain such a loyal customer base. The bar shows live sports all year round, hosts a weekly karaoke night and has regular live music events, it's easy to see why it's so popular with local residents.