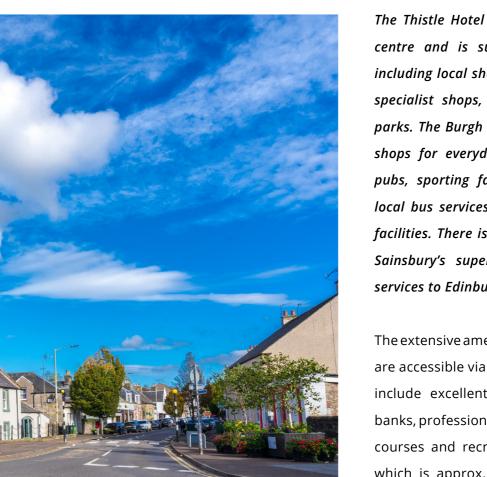

## THE LOCATION

. .

The Thistle Hotel is situated in Milnathort town centre and is surrounded by local amenities including local shops, cafes, restaurant facilities, specialist shops, 9 hole golf course and local parks. The Burgh of Kinross offers supermarkets, shops for everyday requirements, café, hotels, pubs, sporting facilities, Post Office, churches, local bus services, sports clubs and health care facilities. There is a park and ride facility beside Sainsbury's supermarket offering express bus services to Edinburgh, Perth and Dunfermline.