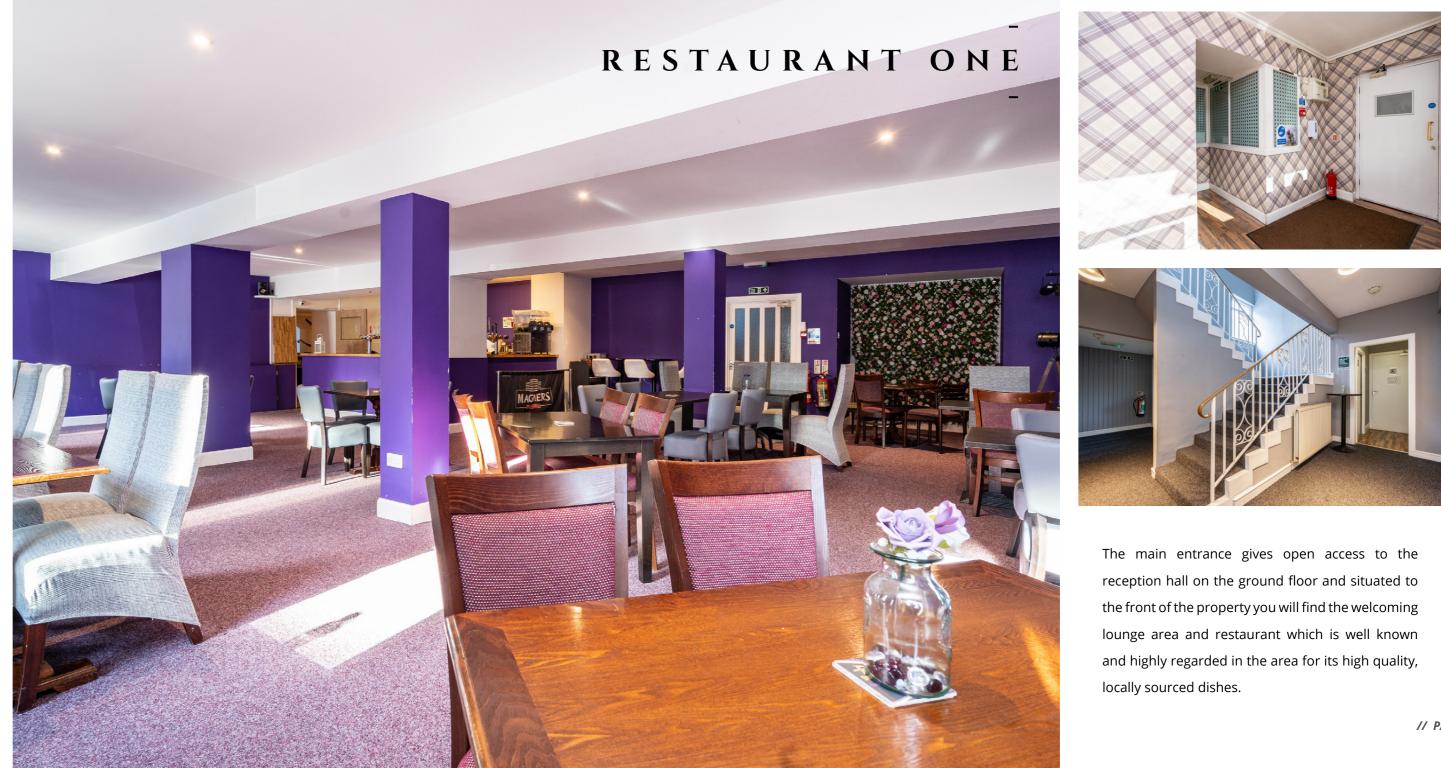

The hotel's lounge, public bar area and restaurant are a popular choice with visitors to the area and benefit from the passing trade of campers, road trippers, hotel guests and day visitors to the area. The Thistel Hotel is known by the locals for its quality restaurant menu, coffee and cakes, local ales and whiskeys, live music, karaoke nights and modern cocktails which is why the current owners have managed to grow and maintain such a loyal customer base. The bar shows live sports all year round, hosts a weekly karaoke night and has regular live music events, it's easy to see why it's so popular with local residents.