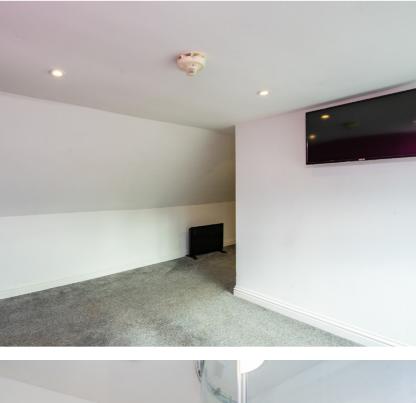

. The bar shows live sports all year round, hosts a weekly karaoke night and has regular live music events, it's easy to see why it's so popular with local residents.























To the rear of the hotel is the public bar area and function suite, commercial kitchen and curved bar with a well-stocked gantry. There is both ladies and gents' facilities on the ground floor.

### RESTAURANT TWO











The six en-suite bedrooms are located on the first floor and provide a variation of double and family rooms.

The current owners have maintained the hotel meticulously. They have built and maintained good relationships with trades and have good processes in place making this opportunity an easy and lucrative investment.



# GUEST ROOMS & EN-SUITES







### -SECOND FLOOR



























Overall, The Thistle Hotel is a thriving well looked after and loved investment at the heart of a popular Kinross-shire town providing the opportunity to work and live in the premises.

### Tenure: Freehold.

Services, mains water, gas, electric and drainage.

Accounts: Will be made available following a formal viewing or note of interest by your solicitor.

# FLOOR PLAN

\_



Approximate Dimensions (Taken from the widest point)

#### **GROUND FLOOR**

Bar Area Restaurant One Office 12.70m (41'8") x 8.00m (26'3") 12.00m (39'5") x 9.70m (31'10") 2.90m (9'6") x 2.80m (9'2")

FIRST FLOOR

Restaurant Two Kitchen Bedroom 1 En-suite 1 Bedroom 2 En-suite 2 Bedroom 3 Bedroom 4 En-suite 4 Bedroom 5 12.00m (39'4") x 9.50m (31'2") 7.80m (25'7") x 4.80m (15'9") 4.20m (13'9") x 3.60m