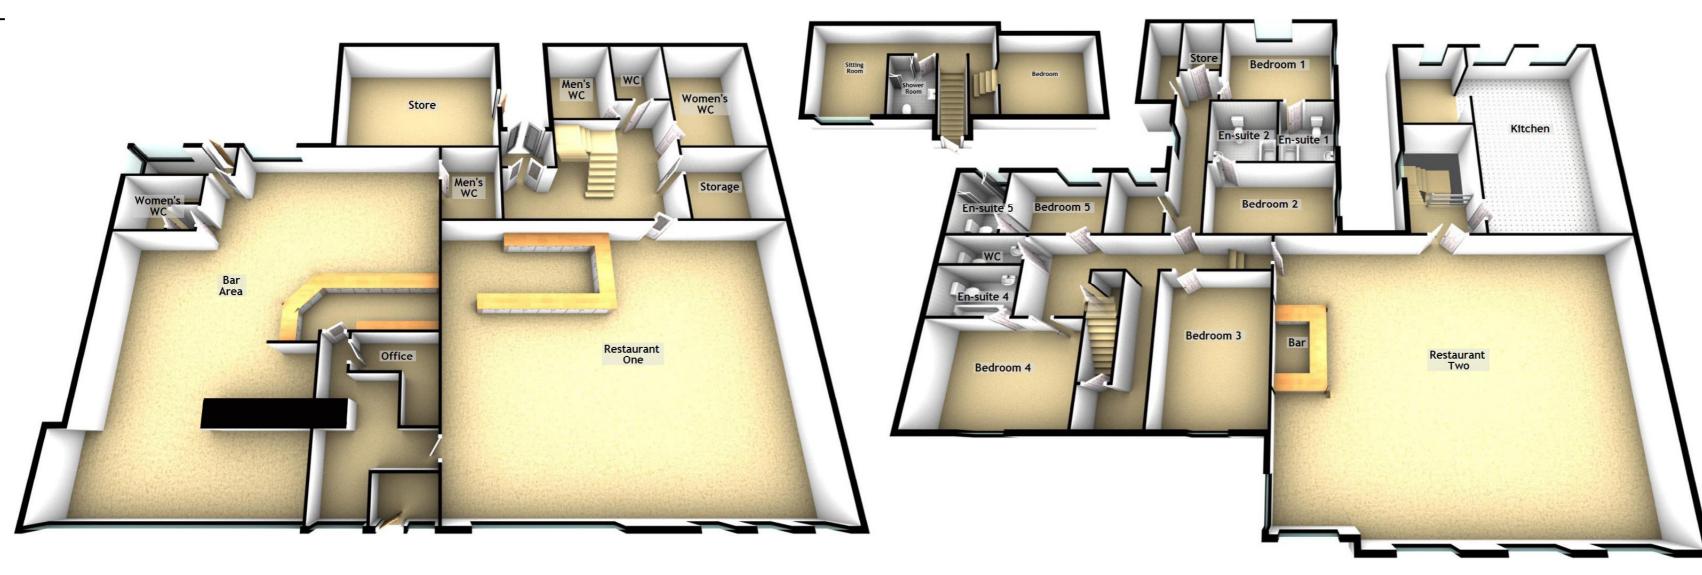

# FLOOR PLAN

\_

Approximate Dimensions (Taken from the widest point)

#### **GROUND FLOOR**

Bar Area Restaurant One Office 12.70m (41'8") x 8.00m (26'3") 12.00m (39'5") x 9.70m (31'10") 2.90m (9'6") x 2.80m (9'2")

FIRST FLOOR

Restaurant Two Kitchen Bedroom 1 En-suite 1 Bedroom 2 En-suite 2 Bedroom 3 Bedroom 4 En-suite 4 Bedroom 5 12.00m (39'4") x 9.50m (31'2") 7.80m (25'7") x 4.80m (15'9") 4.20m (13'9") x 3.60m (11'10") 2.50m (8'3") x 2.00m (6'7") 4.50m (14'9") x 2.70m (8'10") 2.50m (8'3") x 2.40m (7'10") 5.00m (16'5") x 3.60m (11'10") 5.00m (16'5") x 3.40m (11'2") 2.70m (8'10") x 1.70m (5'7") 3.40m (11'2") x 2.30m (7'7") 2.30m (7'7") x 1.69m (5'7")

#### SECOND FLOOR

En-suite 5

| Sitting Room |
|--------------|
| Bedroom      |
| Shower Room  |

6.83m (22'5") x 3.40m (11'2") 3.60m (11'10") x 3.00m (9'10") 2.20m (7'2") x 1.70m (5'7")