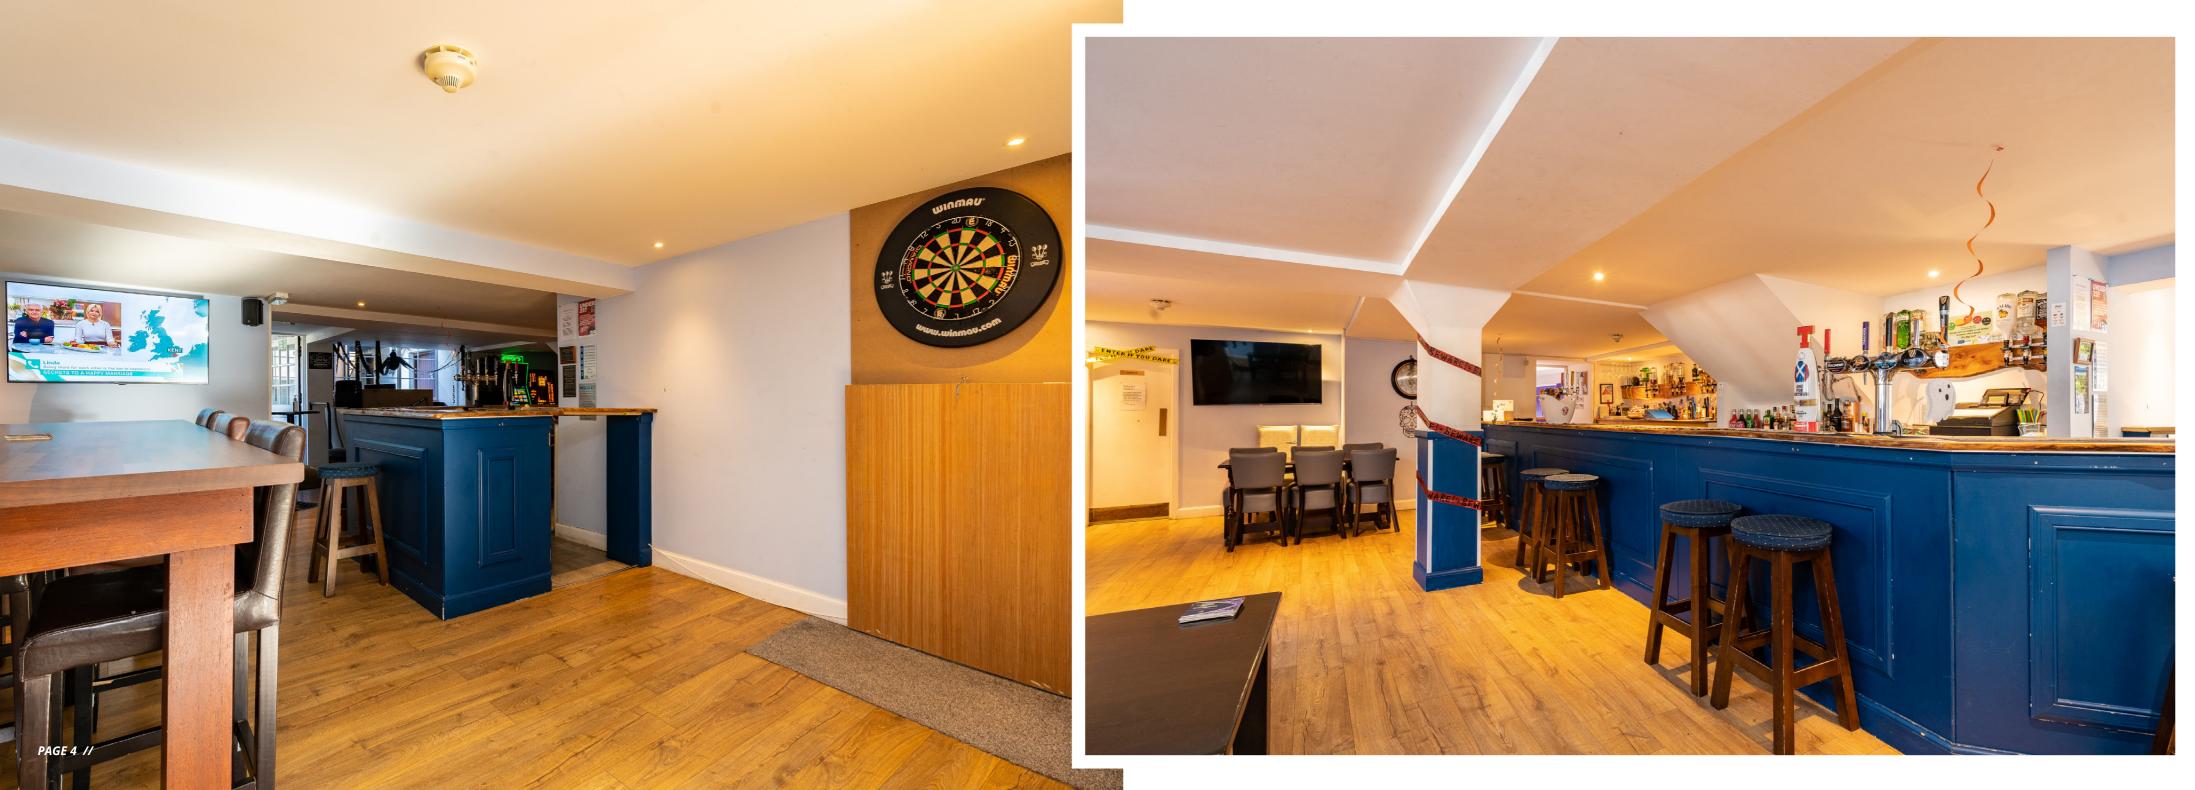

The hotel's lounge, public bar area and restaurant are a popular choice with visitors to the area and benefit from the passing trade of campers, road trippers, hotel guests and day visitors to the area. The Thistel Hotel is known by the locals for its quality restaurant menu, coffee and cakes, local ales and whiskeys, live music, karaoke nights and modern cocktails which is why the current owners have managed to grow and maintain such a loyal customer base. The bar shows live sports all year round, hosts a weekly karaoke night and has regular live music events, it's easy to see why it's so popular with local residents.

To the rear of the hotel is the public bar area and function suite, commercial kitchen and curved bar with a well-stocked gantry. There is both ladies and gents' facilities on the ground floor.