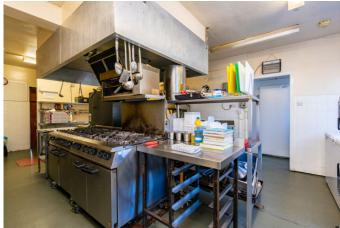

To the rear of the hotel is the public bar area and function suite, commercial kitchen and curved bar with a well-stocked gantry. There is both ladies and gents' facilities on the ground floor.