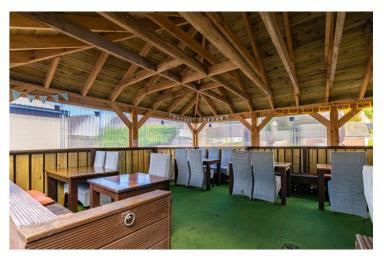

The hotel's lounge, public bar area and restaurant are a popular choice with visitors to the area and benefit from the passing trade of campers, road trippers, hotel guests and day visitors to the area. The Thistel Hotel is known by the locals for its quality restaurant menu, coffee and cakes, local ales and whiskeys, live music, karaoke nights and modern cocktails which is why the current owners have managed to grow and maintain such a loyal customer base. The bar shows live sports all year round, hosts a weekly karaoke night and has regular live music events, it's easy to see why it's so popular with local residents.

To the rear of the hotel is the public bar area and function suite, commercial kitchen and curved bar with a well-stocked gantry. There is both ladies and gents' facilities on the ground floor.