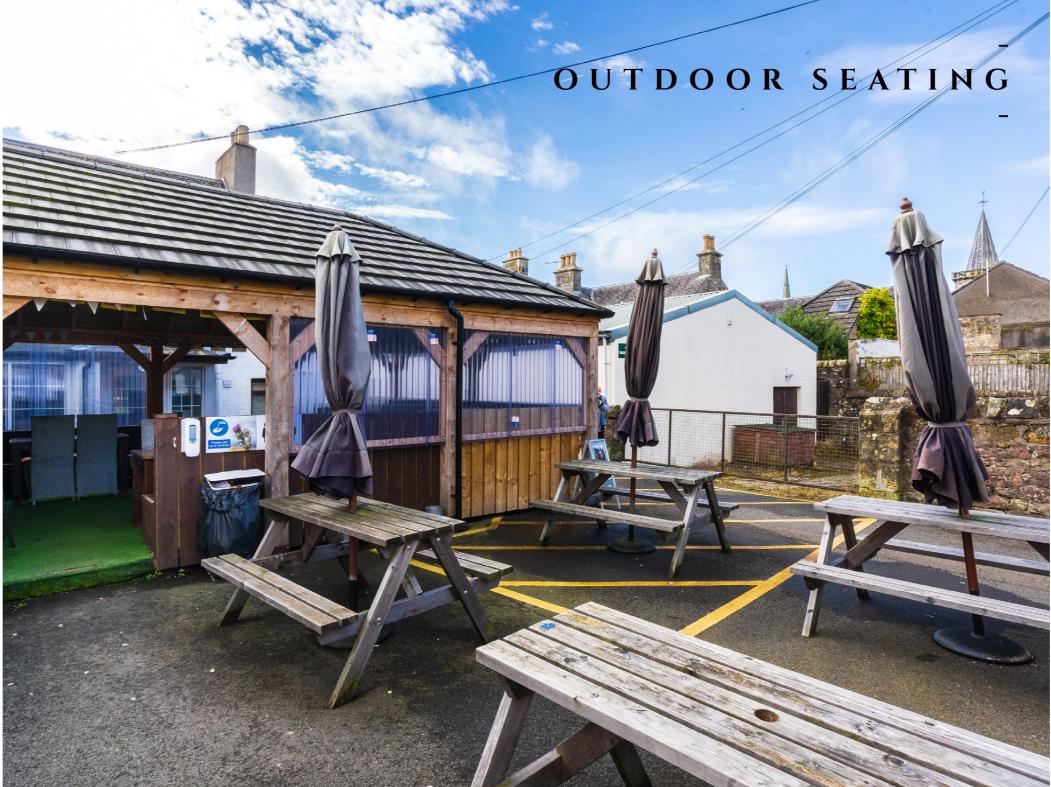

## THE LOCATION

. .

The Thistle Hotel is situated in Milnathort town centre and is surrounded by local amenities including local shops, cafes, restaurant facilities, specialist shops, 9 hole golf course and local parks. The Burgh of Kinross offers supermarkets, shops for everyday requirements, café, hotels, pubs, sporting facilities, Post Office, churches, local bus services, sports clubs and health care facilities. There is a park and ride facility beside Sainsbury's supermarket offering express bus services to Edinburgh, Perth and Dunfermline.