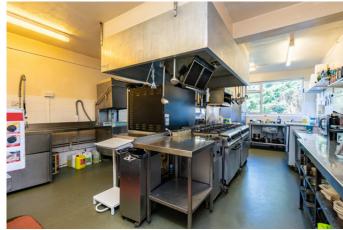

To the rear of the hotel is the public bar area and function suite, commercial kitchen and curved bar with a well-stocked gantry. There is both ladies and gents' facilities on the ground floor.