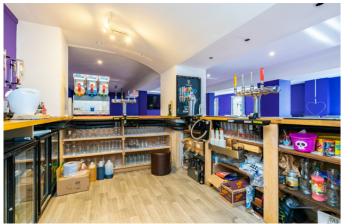

To the rear of the hotel is the public bar area and function suite, commercial kitchen and curved bar with a well-stocked gantry. There is both ladies and gents' facilities on the ground floor.