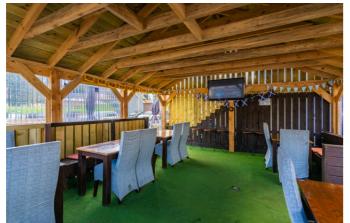

The hotel's lounge, public bar area and restaurant are a popular choice with visitors to the area and benefit from the passing trade of campers, road trippers, hotel guests and day visitors to the area. The Thistel Hotel is known by the locals for its quality restaurant menu, coffee and cakes, local ales and whiskeys, live music, karaoke nights and modern cocktails which is why the current owners have managed to grow and maintain such a loyal customer base. The bar shows live sports all year round, hosts a weekly karaoke night and has regular live music events, it's easy to see why it's so popular with local residents.

To the rear of the hotel is the public bar area and function suite, commercial kitchen and curved bar with a well-stocked gantry. There is both ladies and gents' facilities on the ground floor.