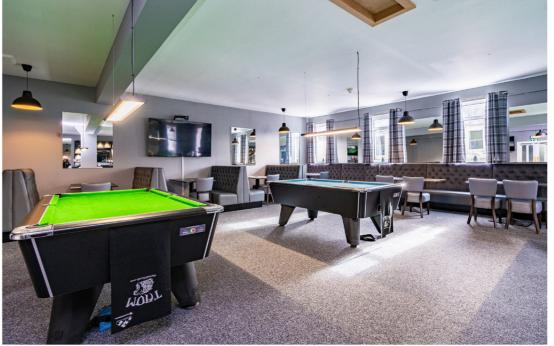

The hotel's lounge, public bar area and restaurant are a popular choice with visitors to the area and benefit from the passing trade of campers, road trippers, hotel guests and day visitors to the area. The Thistel Hotel is known by the locals for its quality restaurant menu, coffee and cakes, local ales and whiskeys, live music, karaoke nights and modern cocktails which is why the current owners have managed to grow and maintain such a loyal customer base. The bar shows live sports all year round, hosts a weekly karaoke night and has regular live music events, it's easy to see why it's so popular with local residents.