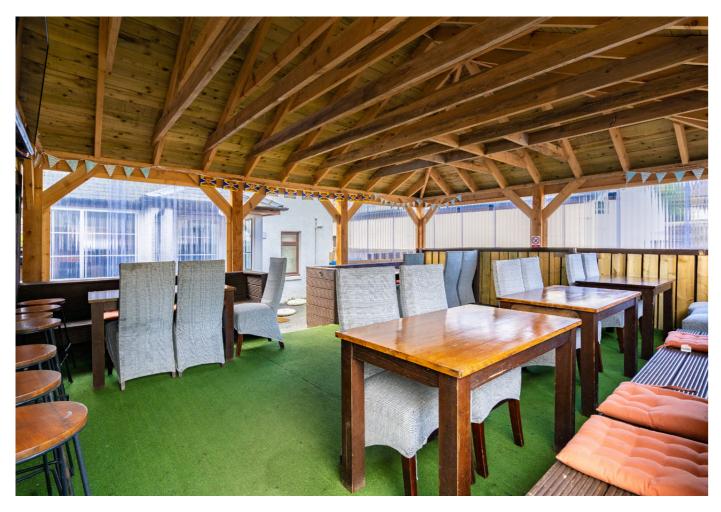

The hotel's lounge, public bar area and restaurant are a popular choice with visitors to the area and benefit from the passing trade of campers, road trippers, hotel guests and day visitors to the area. The Thistel Hotel is known by the locals for its quality restaurant menu, coffee and cakes, local ales and whiskeys, live music, karaoke nights and modern cocktails which is why the current owners have managed to grow and maintain such a loyal customer base. The bar shows live sports all year round, hosts a weekly karaoke night and has regular live music events, it's easy to see why it's so popular with local residents.

To the rear of the hotel is the public bar area and function suite, commercial kitchen and curved bar with a well-stocked gantry. There is both ladies and gents' facilities on the ground floor.