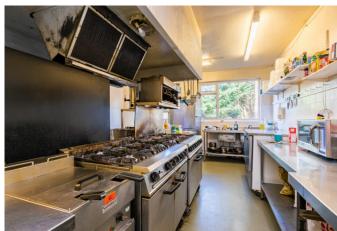

To the rear of the hotel is the public bar area and function suite, commercial kitchen and curved bar with a well-stocked gantry. There is both ladies and gents' facilities on the ground floor.