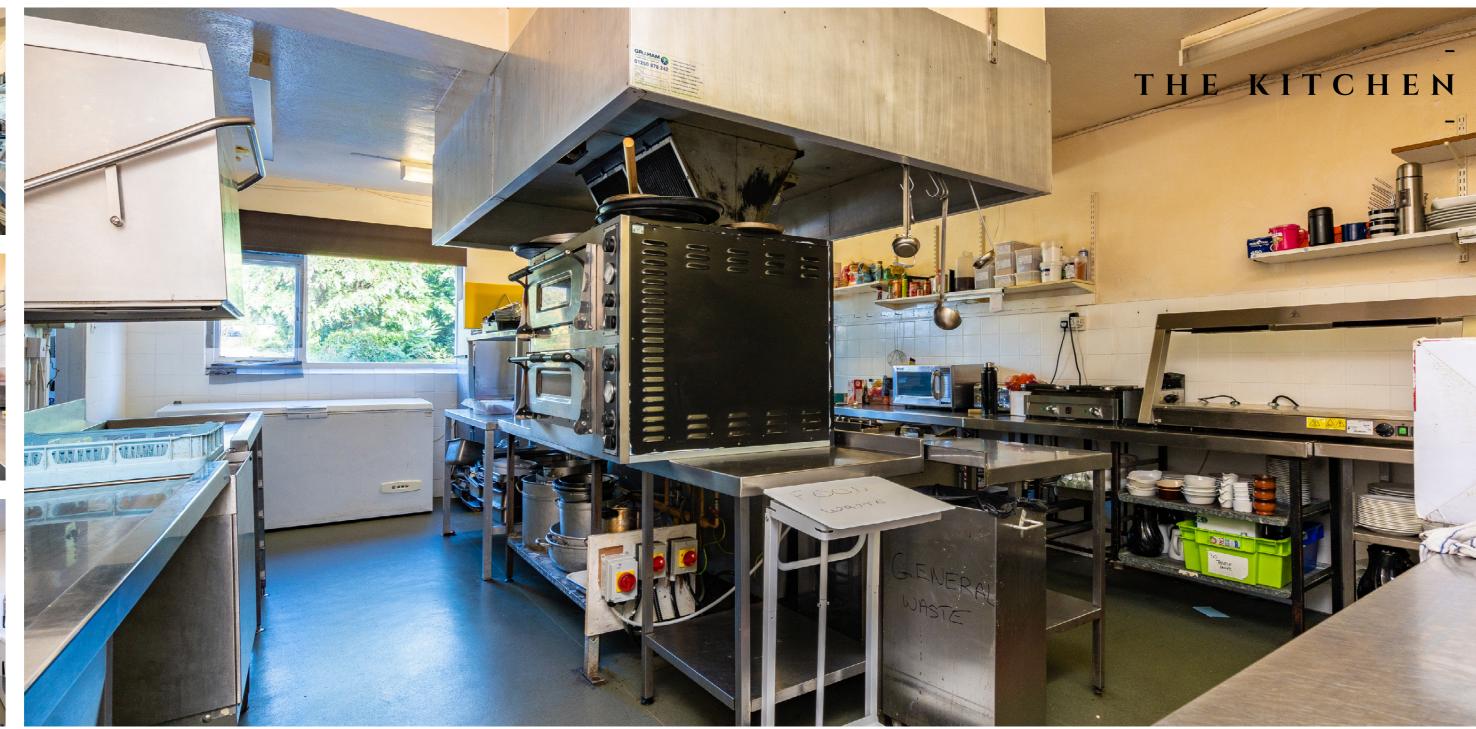

To the rear of the hotel is the public bar area and function suite, commercial kitchen and curved bar with a well-stocked gantry. There is both ladies and gents' facilities on the ground floor.