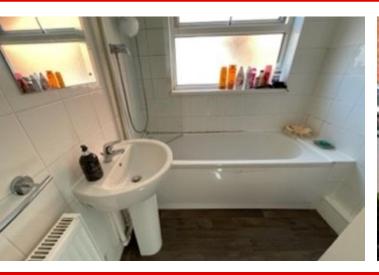

#### **BATHROOM**

6' 9" x 6' 6" (2.06m x 1.98m)

Fitted with a white suite comprising a panelled bath with shower over and glazed screen, pedestal wash hand basin, low level WC, part tiled walls, UPVC double glazed window to the rear, laminate flooring.