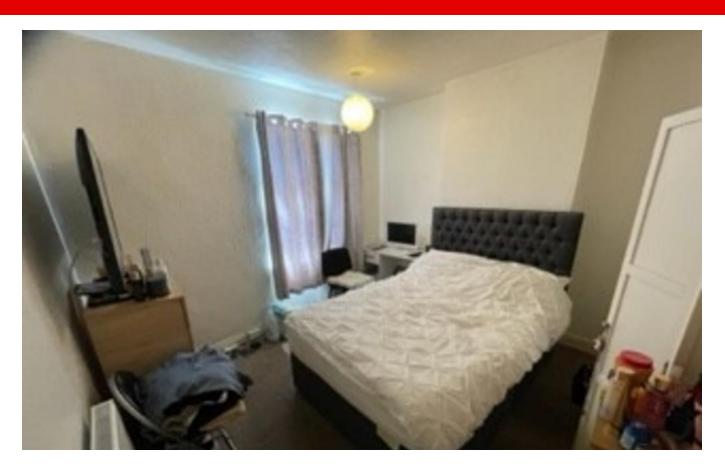

#### **BEDROOM ONE**

11' 8" x 10' 11" (3.56m x 3.33m)
UPVC double glazed window to the front, radiator.

#### **BEDROOM TWO**

UPVC double glazed window to the rear, built-in storage cupboard, radiator.

### BEDROOM THREE

8' 6" x 6' 6" (2.59m x 1.98m) UPVC double glazed window to the rear, radiator.