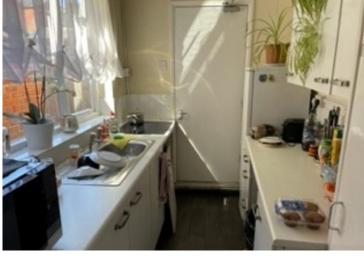

#### **KITCHEN**

9' 10" x 6' 2" (3m x 1.88m)

Window to the side, replacement wall mounted Worcester central heating boiler, fitted with a range of wall and base units with worksurfaces over and tiled splashbacks, sink unit, electric hob, space for fridge freezer, door through to rear lobby