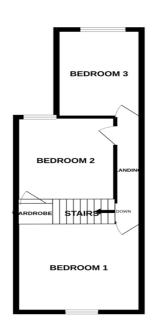

#### **BEDROOM ONE**

11' 8" x 10' 11" (3.56m x 3.33m)
UPVC double glazed window to the front, radiator.

#### **BEDROOM TWO**

UPVC double glazed window to the rear, built-in storage cupboard, radiator.

### BEDROOM THREE

8' 6" x 6' 6" (2.59m x 1.98m) UPVC double glazed window to the rear, radiator.

# OUTSIDE

To the rear of the property is an enclosed yard which is paved and has gated access to the rear.

GROUND FLOOR 1ST FLOOR

Whilst every attempt has been made to ensure the accuracy of the floorplan contained here, measuremen of doors, windows, rooms and any other flems are approximate and no responsibility is taken for any error prospective purchaser. The services, systems and appliances shown have not been tested and no guarant as to their operability or efficiency can be given.