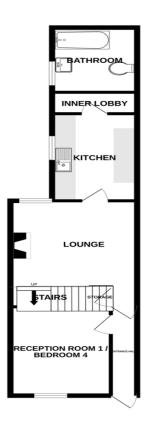

ENTRANCE HALL
Door to the front, laminate flooring.

RECEPTION ROOM BEDROOM 11' 5" x 7' 3" (3.48m x 2.21m) UPVC double glazed window to the front, radiator, meter cupboard, laminate flooring.

## LOUNGE

14' 9" x 10' 11" (4.5m x 3.33m) UPVC double glazed window to the rear, feature fireplace with hearth, radiator, stairs to first floor.

#### **KITCHEN**

9' 10" x 6' 2" (3m x 1.88m)

Window to the side, replacement wall mounted Worcester central heating boiler, fitted with a range of wall and base units with worksurfaces over and tiled splashbacks, sink unit, electric hob, space for fridge freezer, door through to rear lobby

#### **BATHROOM**

6' 9" x 6' 6" (2.06m x 1.98m)

Fitted with a white suite comprising a panelled bath with shower over and glazed screen, pedestal wash hand basin, low level WC, part tiled walls, UPVC double glazed window to the rear, laminate flooring.

# OUTSIDE

To the rear of the property is an enclosed yard which is paved and has gated access to the rear.

GROUND FLOOR 1ST FLOOR

Whilst every attempt has been made to ensure the accuracy of the floorplan contained here, measuremen of doors, windows, rooms and any other flems are approximate and no responsibility is taken for any error prospective purchaser. The services, systems and appliances shown have not been tested and no guarant as to their operability or efficiency can be given.