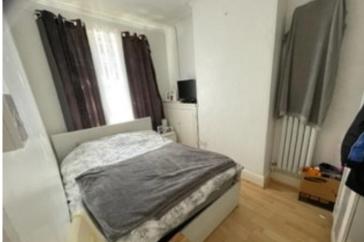

#### **BEDROOM ONE**

11' 8" x 10' 11" (3.56m x 3.33m)
UPVC double glazed window to the front, radiator.

#### **BEDROOM TWO**

UPVC double glazed window to the rear, built-in storage cupboard, radiator.

### BEDROOM THREE

8' 6" x 6' 6" (2.59m x 1.98m) UPVC double glazed window to the rear, radiator.