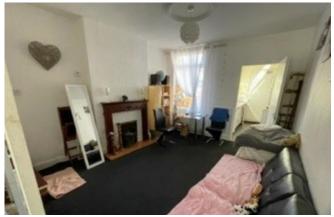

## LOUNGE

14' 9" x 10' 11" (4.5m x 3.33m) UPVC double glazed window to the rear, feature fireplace with hearth, radiator, stairs to first floor.