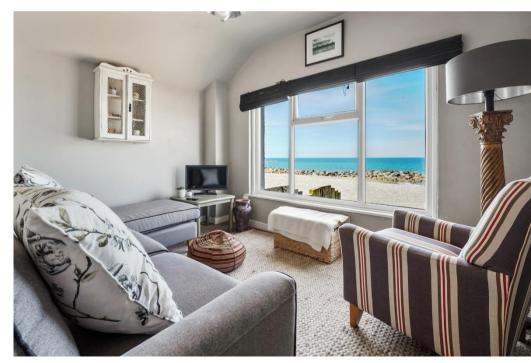

## **MOORHOUSE**

Moor House is a delightful 3/4-bedroom Seaside Rear Facing End Cottage located in the sought-after village of Borth.

The characterful accommodation offers a spacious and characterful sitting room with bay window and wood burning stove. Additionally, there is a large kitchen/breakfast room, 3 first floor bedrooms with beamed ceilings and some exposed stonework and a first floor sitting room/bedroom 4 with sublime sea views. Outside there is a maintenance friendly front garden and to the rear there is a large decking area which forms much of the rear garden with glorious views over Borth beach, Clarach and Cardigan Bay.