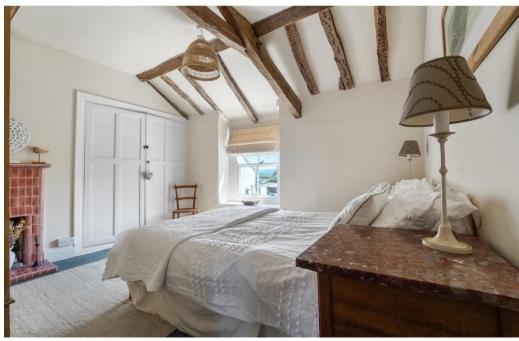

## **MOORHOUSE**

Moor House is a delightful 3/4-bedroom Seaside Rear Facing End Cottage located in the sought-after village of Borth.

The characterful accommodation offers a spacious and characterful sitting room with bay window and wood burning stove. Additionally, there is a large kitchen/breakfast room, 3 first floor bedrooms with beamed ceilings and some exposed stonework and a first floor sitting room/bedroom 4 with sublime sea views. Outside there is a maintenance friendly front garden and to the rear there is a large decking area which forms much of the rear garden with glorious views over Borth beach, Clarach and Cardigan Bay.