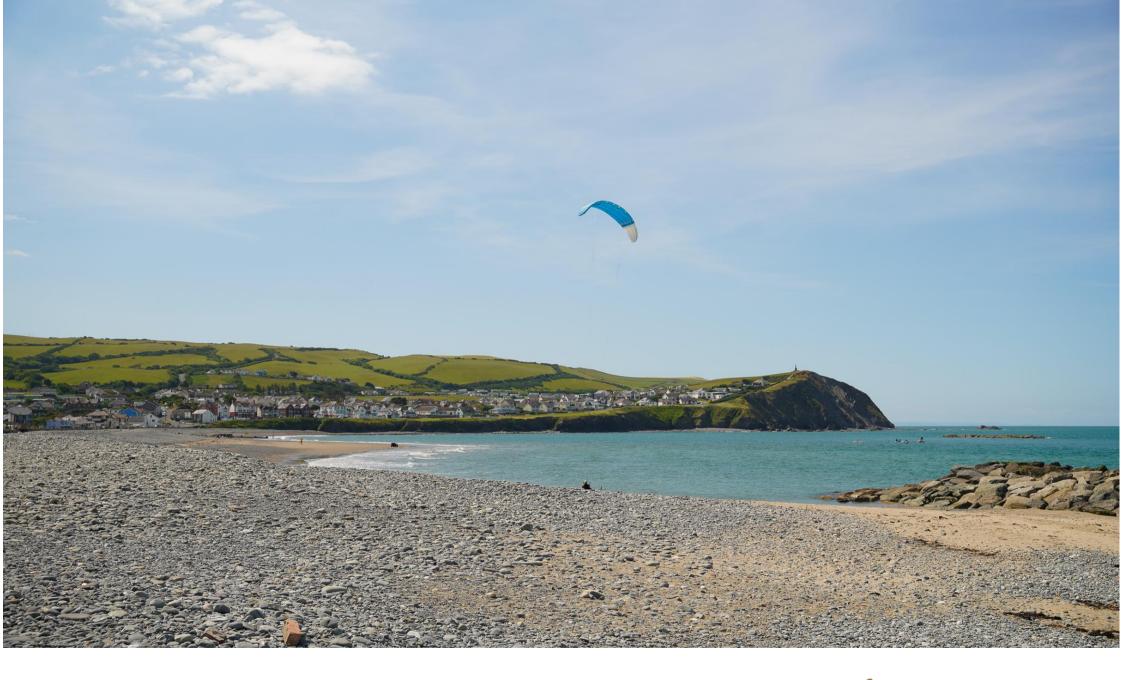

## **MOORHOUSE**

Moor House is a delightful 3/4-bedroom Seaside Rear Facing End Cottage located in the sought-after village of Borth.

The characterful accommodation offers a spacious and characterful sitting room with bay window and wood burning stove. Additionally, there is a large kitchen/breakfast room, 3 first floor bedrooms with beamed ceilings and some exposed stonework and a first floor sitting room/bedroom 4 with sublime sea views. Outside there is a maintenance friendly front garden and to the rear there is a large decking area which forms much of the rear garden with glorious views over Borth beach, Clarach and Cardigan Bay.