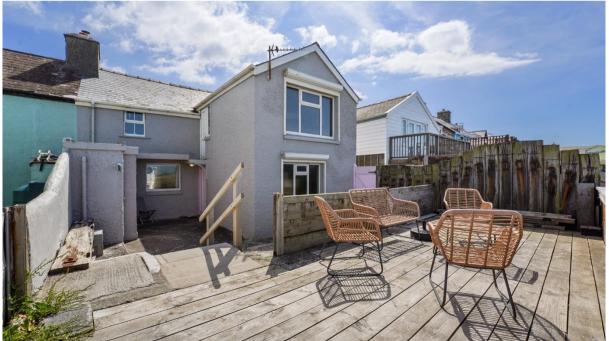

## **MOORHOUSE**

Moor House is a delightful 3/4-bedroom Seaside Rear Facing End Cottage located in the sought-after village of Borth.

The characterful accommodation offers a spacious and characterful sitting room with bay window and wood burning stove. Additionally, there is a large kitchen/breakfast room, 3 first floor bedrooms with beamed ceilings and some exposed stonework and a first floor sitting room/bedroom 4 with sublime sea views. Outside there is a maintenance friendly front garden and to the rear there is a large decking area which forms much of the rear garden with glorious views over Borth beach, Clarach and Cardigan Bay.