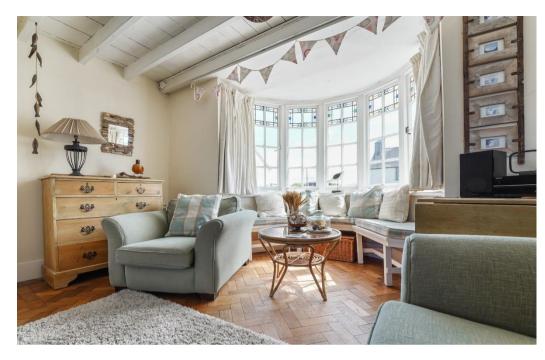

## **MOORHOUSE**

Moor House is a delightful 3/4-bedroom Seaside Rear Facing End Cottage located in the sought-after village of Borth.

The characterful accommodation offers a spacious and characterful sitting room with bay window and wood burning stove. Additionally, there is a large kitchen/breakfast room, 3 first floor bedrooms with beamed ceilings and some exposed stonework and a first floor sitting room/bedroom 4 with sublime sea views. Outside there is a maintenance friendly front garden and to the rear there is a large decking area which forms much of the rear garden with glorious views over Borth beach, Clarach and Cardigan Bay.