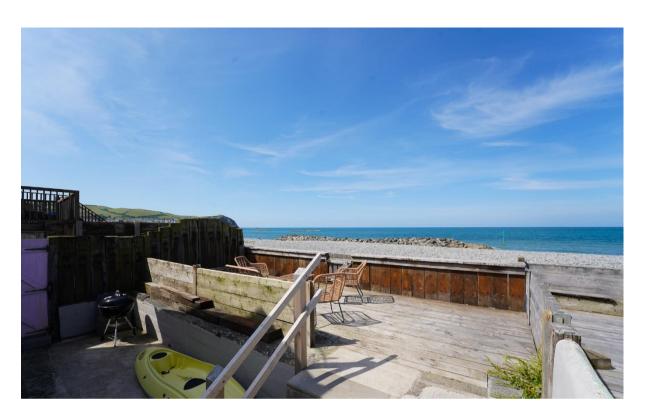

## **MOORHOUSE**

Moor House is a delightful 3/4-bedroom Seaside Rear Facing End Cottage located in the sought-after village of Borth.

The characterful accommodation offers a spacious and characterful sitting room with bay window and wood burning stove. Additionally, there is a large kitchen/breakfast room, 3 first floor bedrooms with beamed ceilings and some exposed stonework and a first floor sitting room/bedroom 4 with sublime sea views. Outside there is a maintenance friendly front garden and to the rear there is a large decking area which forms much of the rear garden with glorious views over Borth beach, Clarach and Cardigan Bay.