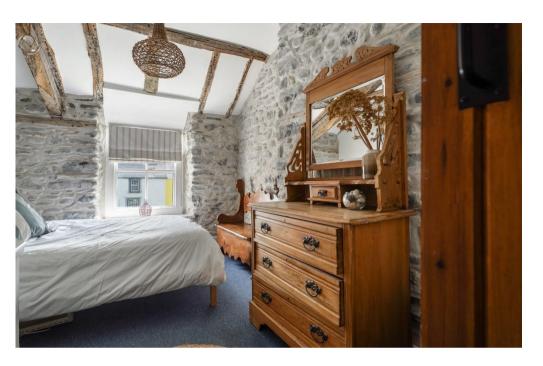

## **MOORHOUSE**

Moor House is a delightful 3/4-bedroom Seaside Rear Facing End Cottage located in the sought-after village of Borth.

The characterful accommodation offers a spacious and characterful sitting room with bay window and wood burning stove. Additionally, there is a large kitchen/breakfast room, 3 first floor bedrooms with beamed ceilings and some exposed stonework and a first floor sitting room/bedroom 4 with sublime sea views. Outside there is a maintenance friendly front garden and to the rear there is a large decking area which forms much of the rear garden with glorious views over Borth beach, Clarach and Cardigan Bay.