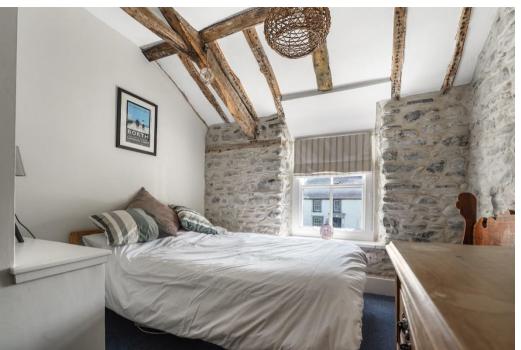

## **MOORHOUSE**

Moor House is a delightful 3/4-bedroom Seaside Rear Facing End Cottage located in the sought-after village of Borth.

The characterful accommodation offers a spacious and characterful sitting room with bay window and wood burning stove. Additionally, there is a large kitchen/breakfast room, 3 first floor bedrooms with beamed ceilings and some exposed stonework and a first floor sitting room/bedroom 4 with sublime sea views. Outside there is a maintenance friendly front garden and to the rear there is a large decking area which forms much of the rear garden with glorious views over Borth beach, Clarach and Cardigan Bay.