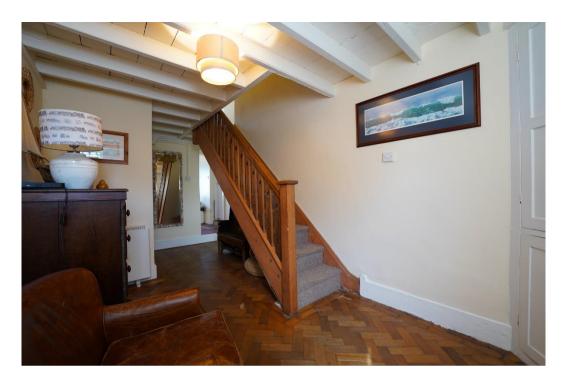

## **MOORHOUSE**

Moor House is a delightful 3/4-bedroom Seaside Rear Facing End Cottage located in the sought-after village of Borth.

The characterful accommodation offers a spacious and characterful sitting room with bay window and wood burning stove. Additionally, there is a large kitchen/breakfast room, 3 first floor bedrooms with beamed ceilings and some exposed stonework and a first floor sitting room/bedroom 4 with sublime sea views. Outside there is a maintenance friendly front garden and to the rear there is a large decking area which forms much of the rear garden with glorious views over Borth beach, Clarach and Cardigan Bay.