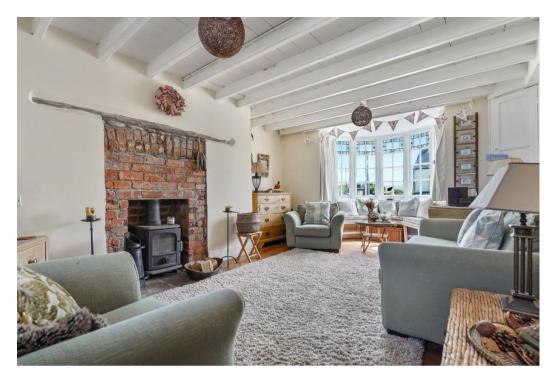

## **MOORHOUSE**

Moor House is a delightful 3/4-bedroom Seaside Rear Facing End Cottage located in the sought-after village of Borth.

The characterful accommodation offers a spacious and characterful sitting room with bay window and wood burning stove. Additionally, there is a large kitchen/breakfast room, 3 first floor bedrooms with beamed ceilings and some exposed stonework and a first floor sitting room/bedroom 4 with sublime sea views. Outside there is a maintenance friendly front garden and to the rear there is a large decking area which forms much of the rear garden with glorious views over Borth beach, Clarach and Cardigan Bay.