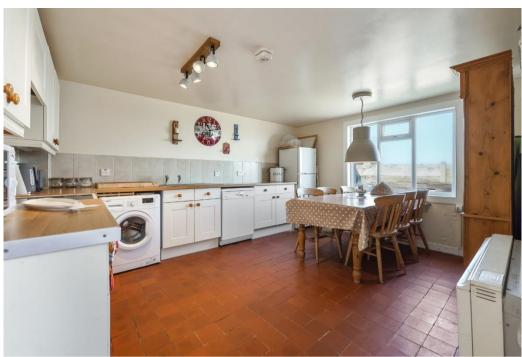

## **MOORHOUSE**

Moor House is a delightful 3/4-bedroom Seaside Rear Facing End Cottage located in the sought-after village of Borth.

The characterful accommodation offers a spacious and characterful sitting room with bay window and wood burning stove. Additionally, there is a large kitchen/breakfast room, 3 first floor bedrooms with beamed ceilings and some exposed stonework and a first floor sitting room/bedroom 4 with sublime sea views. Outside there is a maintenance friendly front garden and to the rear there is a large decking area which forms much of the rear garden with glorious views over Borth beach, Clarach and Cardigan Bay.