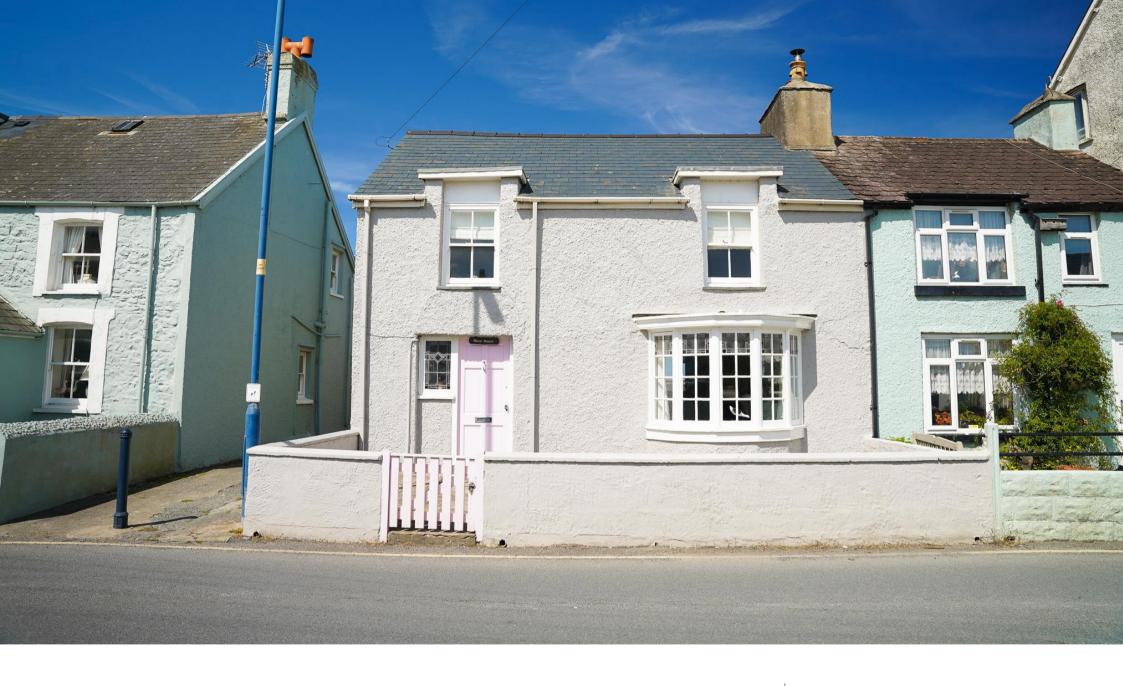

## **MOORHOUSE**

Moor House is a delightful 3/4-bedroom Seaside Rear Facing End Cottage located in the sought-after village of Borth.

The characterful accommodation offers a spacious and characterful sitting room with bay window and wood burning stove. Additionally, there is a large kitchen/breakfast room, 3 first floor bedrooms with beamed ceilings and some exposed stonework and a first floor sitting room/bedroom 4 with sublime sea views. Outside there is a maintenance friendly front garden and to the rear there is a large decking area which forms much of the rear garden with glorious views over Borth beach, Clarach and Cardigan Bay.