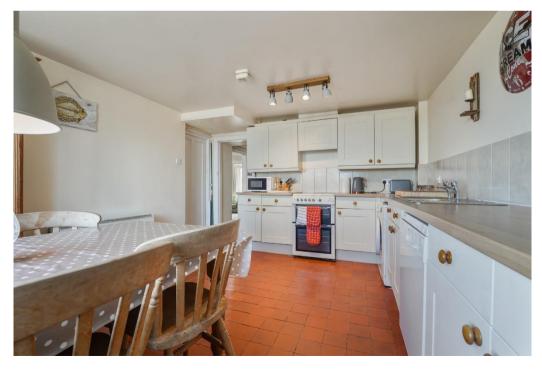

## **MOORHOUSE**

Moor House is a delightful 3/4-bedroom Seaside Rear Facing End Cottage located in the sought-after village of Borth.

The characterful accommodation offers a spacious and characterful sitting room with bay window and wood burning stove. Additionally, there is a large kitchen/breakfast room, 3 first floor bedrooms with beamed ceilings and some exposed stonework and a first floor sitting room/bedroom 4 with sublime sea views. Outside there is a maintenance friendly front garden and to the rear there is a large decking area which forms much of the rear garden with glorious views over Borth beach, Clarach and Cardigan Bay.