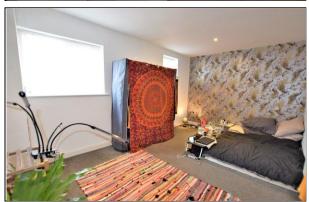

## **Living Room**

5.67m (18'7") x 3.04m (10')

Kitchen 3.51m (11'6") x 1.88m (6'2")

Bedroom 4.59m (15'1") x 3.07m (10'1")

Bathroom 2.97m (9'9") x 1.52m (5')