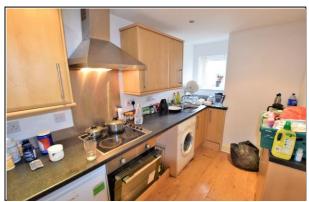

## **Living Room**

5.67m (18'7") x 3.04m (10')

Kitchen 3.51m (11'6") x 1.88m (6'2")

Bedroom 4.59m (15'1") x 3.07m (10'1")

Bathroom 2.97m (9'9") x 1.52m (5')