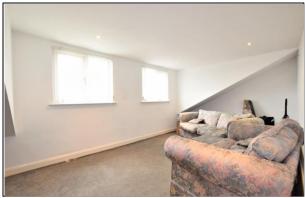

## **Living Room**

5.67m (18'7") x 3.04m (10')

Kitchen 3.51m (11'6") x 1.88m (6'2")

Bedroom 4.59m (15'1") x 3.07m (10'1")

Bathroom 2.97m (9'9") x 1.52m (5')