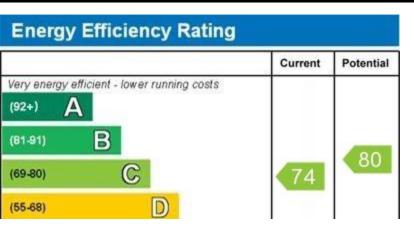

# **COUNCIL TAX**

Band "A"

The average council tax charges for April 2010 - March 2013 are listed below, based on a household of two adults. The tax bands are based on the value of your property in 1991.

| Valuation<br>Band | Council Tax<br>2017/18 | Council Tax<br>2018/19 | Council Tax 2019/20 |
|-------------------|------------------------|------------------------|---------------------|
| Α                 | £1104.47               | £1170.70               | £1218.16            |
| В                 | £1288.54               | £1365.82               | £1421.19            |
| С                 | £1472.62               | £1560.93               | £1624.21            |
| D                 | £1656.70               | £1756.05               | £1827.24            |
| E                 | £2024.86               | £2146.28               | £2233.29            |
| F                 | £2393.01               | £2536.52               | £2639.35            |
| G                 | £2761.17               | £2926.75               | £3045.40            |
| Н                 | £3313.40               | £3512.10               | £3654.48            |