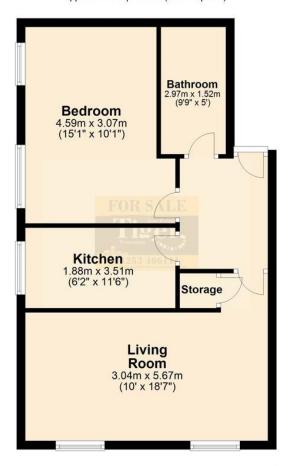

#### **Second Floor**

## **Living Room**

5.67m (18'7") x 3.04m (10')

Kitchen 3.51m (11'6") x 1.88m (6'2")

Bedroom 4.59m (15'1") x 3.07m (10'1")

Bathroom 2.97m (9'9") x 1.52m (5')

# Second Floor

Approx. 52.1 sq. metres (560.4 sq. feet)

Total area: approx. 52.1 sq. metres (560.4 sq. feet)