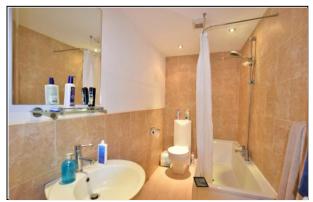

## **Living Room**

5.67m (18'7") x 3.04m (10')

Kitchen 3.51m (11'6") x 1.88m (6'2")

Bedroom 4.59m (15'1") x 3.07m (10'1")

Bathroom 2.97m (9'9") x 1.52m (5')