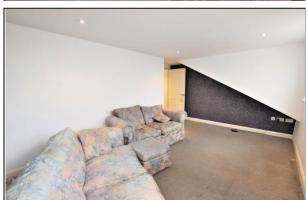

## **Living Room**

5.67m (18'7") x 3.04m (10')

Kitchen 3.51m (11'6") x 1.88m (6'2")

Bedroom 4.59m (15'1") x 3.07m (10'1")

Bathroom 2.97m (9'9") x 1.52m (5')