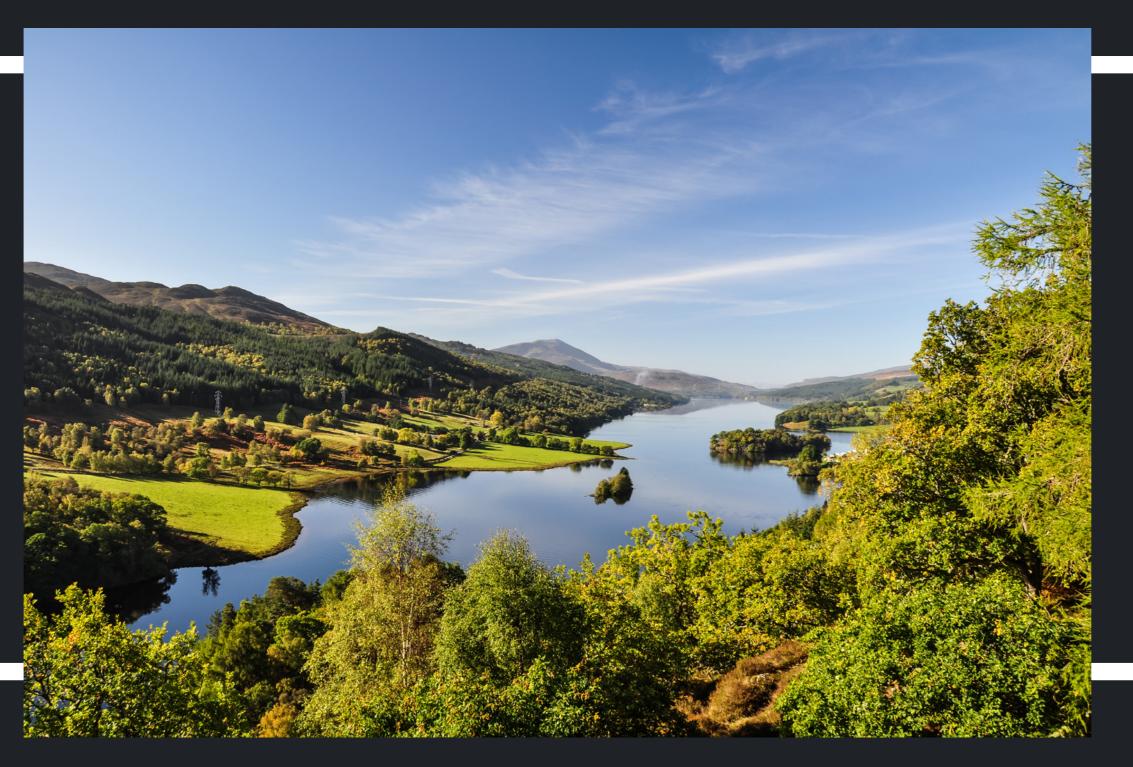

# OCATION

Balnaguard Glen follows a steep-sided gorge cut by the Balnaguard Burn and offers spectacular views across rolling Perthshire hills. It is notable for its juniper woodland. The reserve is home to a variety of butterflies, and red squirrel and deer sightings are also possible.

Balnaguard is set in spectacular scenery and is ideally located for touring Highland, Perthshire or further afield with Edinburgh 75 minutes to the south, St Andrews 90 minutes to the south-east, Loch Ness 95 minutes to the north and Braemar and Royal Deeside 90 minutes to the northeast.