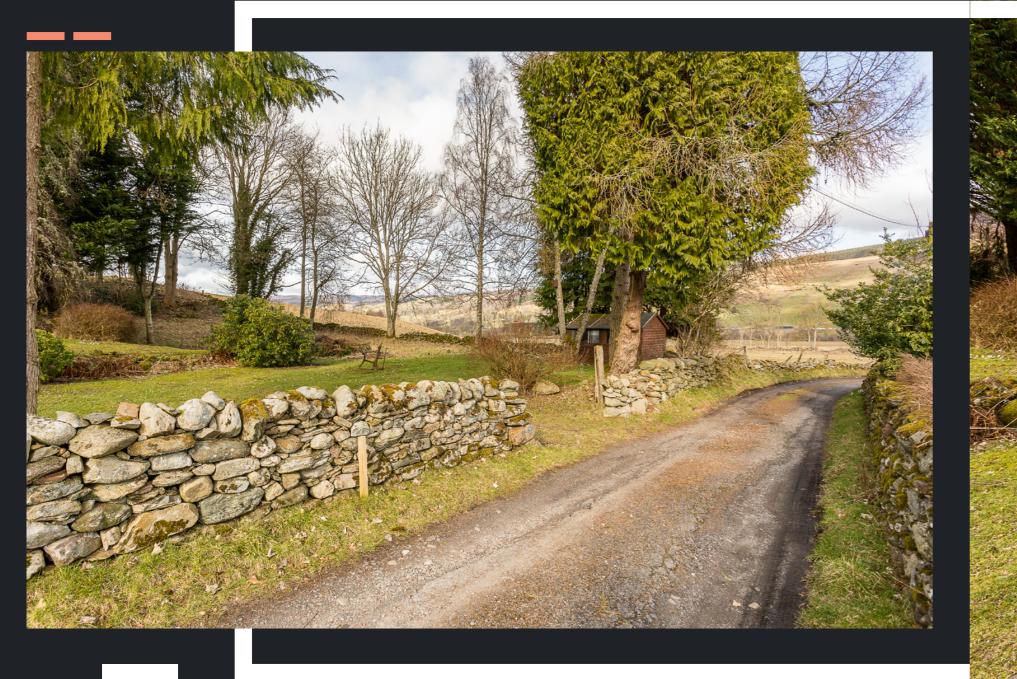

### THE PLOT

McEwan Fraser Legal are delighted to offer a superb opportunity to purchase this generous building plot of 0.22 acres. The plot comes with Planning Permission (21/00173/ FLL) for a single dwelling within the peaceful hamlet of Balnaguard surrounded by the spectacular landscape of rolling Perthshire hills.

McEwan Fraser Legal are open 7 days a week: 8am - Midnight Monday to Friday 9am -10pm Saturday & Sunday to book your viewing appointment.

06

GENEROUS BUILDING PLOT OF 0.22 ACRES

A SINGLE DWELLING WITHIN THE PEACEFUL HAMLET OF BALNAGUARD