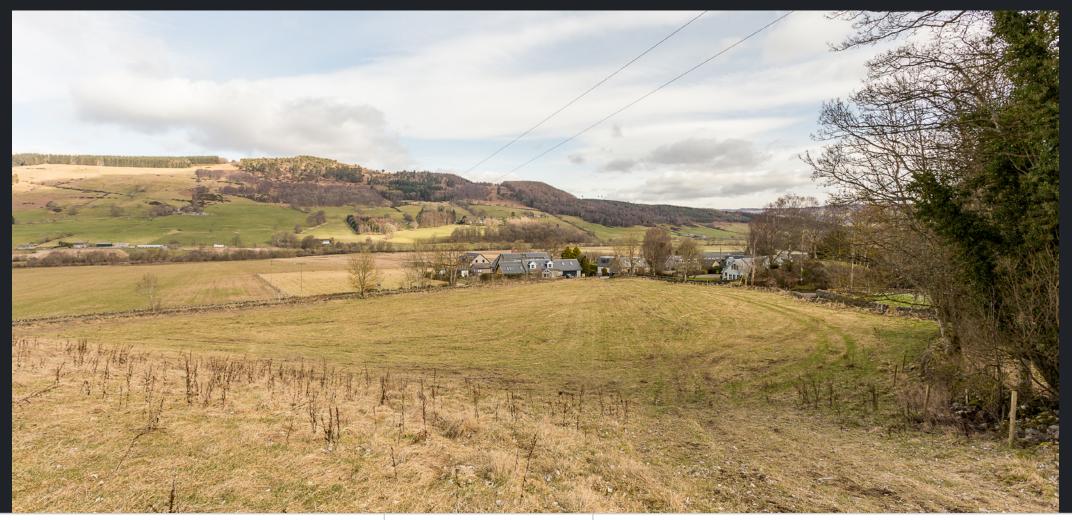

SITUATED IN A PRIME HAMLET, 10 MILES FROM PITLOCHRY

### THE PLOT

McEwan Fraser Legal are delighted to offer a superb opportunity to purchase this generous building plot of 0.22 acres. The plot comes with Planning Permission (21/00173/ FLL) for a single dwelling within the peaceful hamlet of Balnaguard surrounded by the spectacular landscape of rolling Perthshire hills.