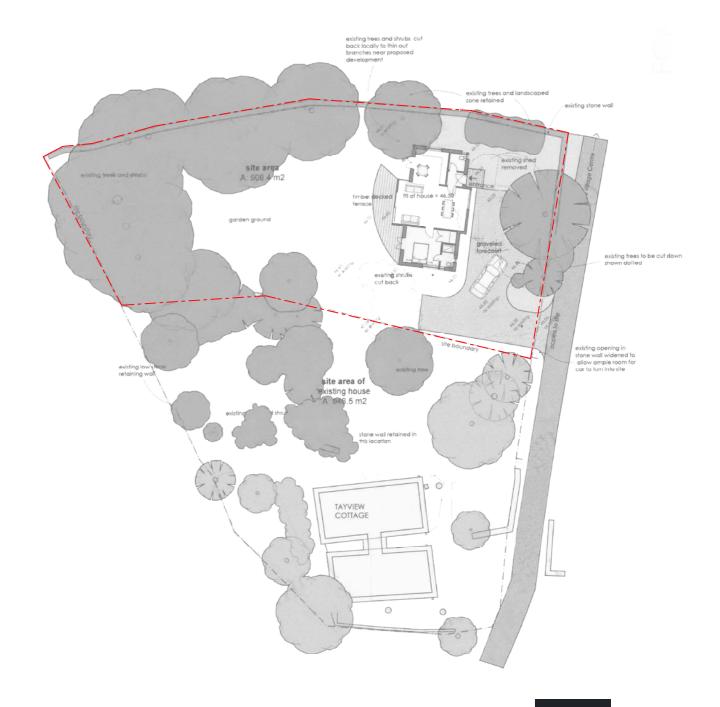

### THE PLOT

McEwan Fraser Legal are delighted to offer a superb opportunity to purchase this generous building plot of 0.22 acres. The plot comes with Planning Permission (21/00173/ FLL) for a single dwelling within the peaceful hamlet of Balnaguard surrounded by the spectacular landscape of rolling Perthshire hills.

McEwan Fraser Legal are open 7 days a week: 8am - Midnight Monday to Friday 9am -10pm Saturday & Sunday to book your viewing appointment.

06

GENEROUS BUILDING PLOT OF 0.22 ACRES

A SINGLE DWELLING WITHIN THE PEACEFUL HAMLET OF BALNAGUARD