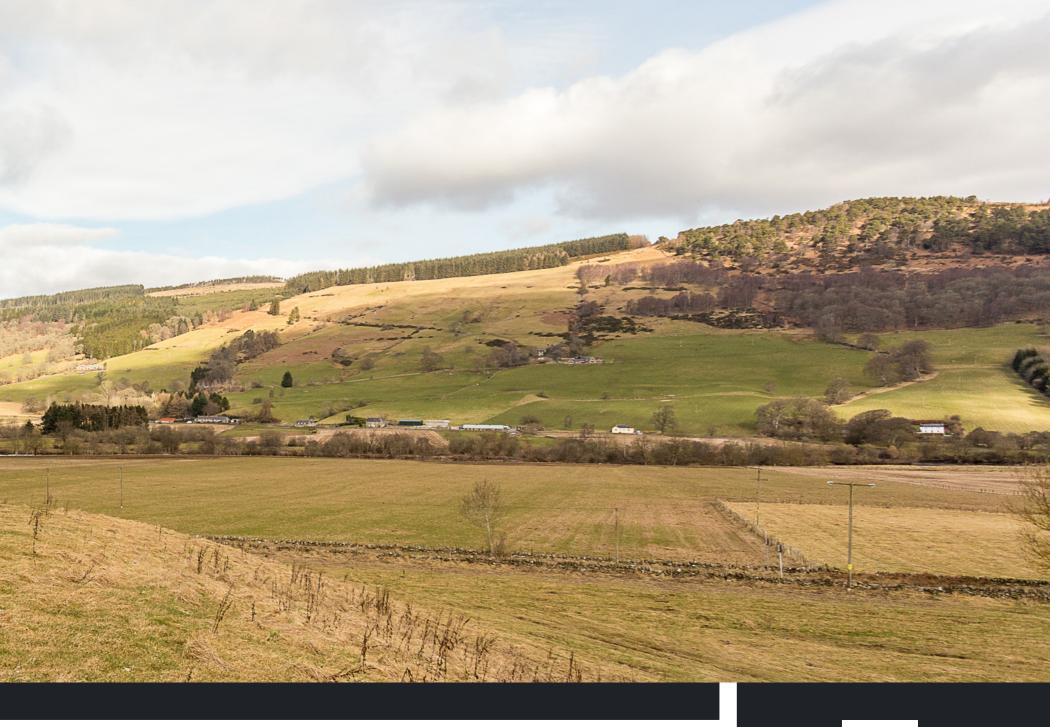

# OCATION

Balnaguard Glen follows a steep-sided gorge cut by the Balnaguard Burn and offers spectacular views across rolling Perthshire hills. It is notable for its juniper woodland. The reserve is home to a variety of butterflies, and red squirrel and deer sightings are also possible.

Balnaguard is set in spectacular scenery and is ideally located for touring Highland, Perthshire or further afield with Edinburgh 75 minutes to the south, St Andrews 90 minutes to the south-east, Loch Ness 95 minutes to the north and Braemar and Royal Deeside 90 minutes to the northeast.