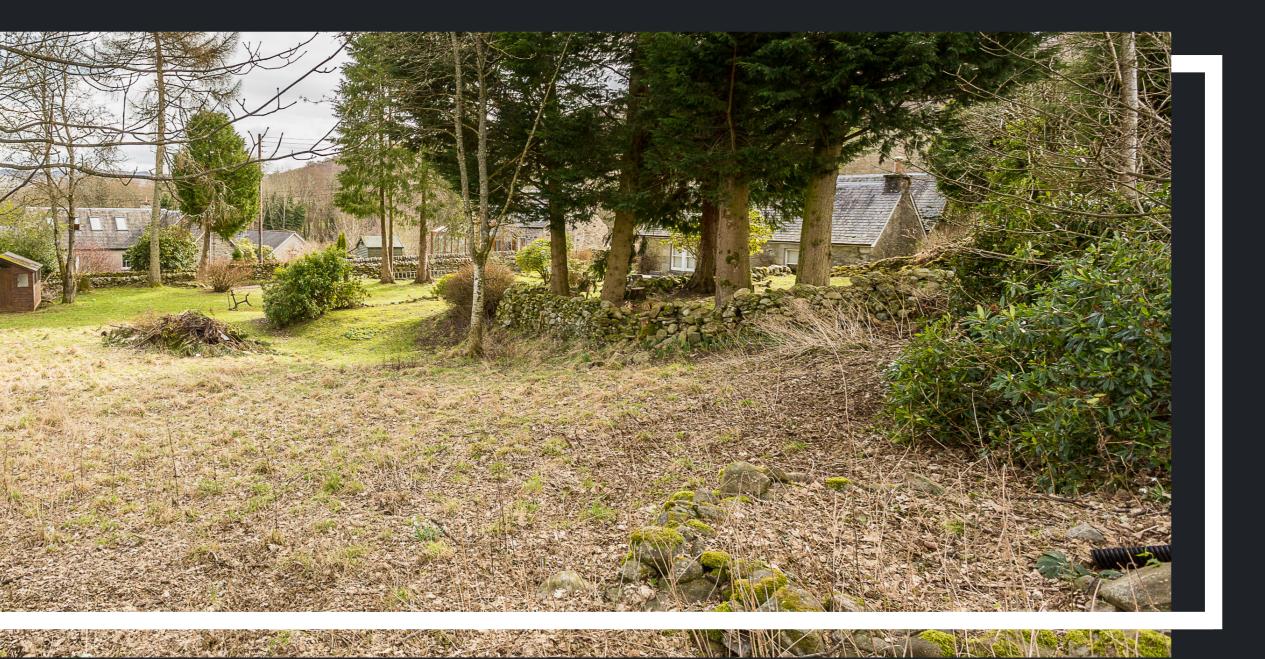

### THE PLOT

McEwan Fraser Legal are delighted to offer a superb opportunity to purchase this generous building plot of 0.22 acres. The plot comes with Planning Permission (21/00173/ FLL) for a single dwelling within the peaceful hamlet of Balnaguard surrounded by the spectacular landscape of rolling Perthshire hills.

McEwan Fraser Legal are open 7 days a week: 8am - Midnight Monday to Friday 9am -10pm Saturday & Sunday to book your viewing appointment.

06

GENEROUS BUILDING PLOT OF 0.22 ACRES

A SINGLE DWELLING WITHIN THE PEACEFUL HAMLET OF BALNAGUARD