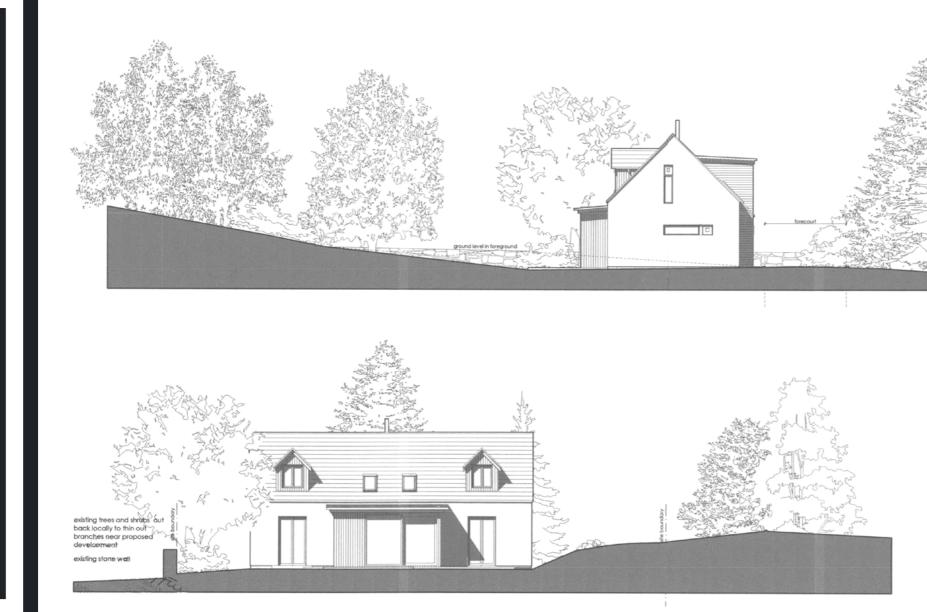

### THE PLOT

McEwan Fraser Legal are delighted to offer a superb opportunity to purchase this generous building plot of 0.22 acres. The plot comes with Planning Permission (21/00173/ FLL) for a single dwelling within the peaceful hamlet of Balnaguard surrounded by the spectacular landscape of rolling Perthshire hills.

McEwan Fraser Legal are open 7 days a week: 8am - Midnight Monday to Friday 9am -10pm Saturday & Sunday to book your viewing appointment.

06

GENEROUS BUILDING PLOT OF 0.22 ACRES

A SINGLE DWELLING WITHIN THE PEACEFUL HAMLET OF BALNAGUARD