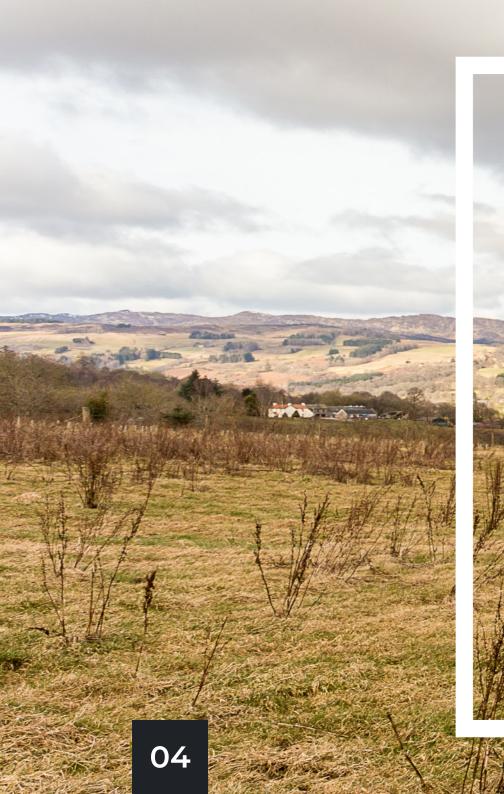

Pitlochry, the largest town in Highland Perthshire, is only 10 miles from this jaw-dropping setting. It has a long established reputation as a tourist destination built up from the time of the railway arriving 150 years ago. Located circa 30 minutes north of Perth, close to the Cairngorms National Park, Pitlochry is considered the gateway to the Highlands and has many attractions for tourists and locals alike including a world renowned Salmon Ladder, the smallest traditional distillery in Scotland "Edradour" and a superb Festival Theater.

Whether you are a walker, cyclist, golfer, skier or climber you will find plenty of opportunities to enjoy outdoor pursuits in and around the area.

Balnaguard offers the best of both worlds, a rural setting, while on it's doorstep - Pitlochry has all of the local amenities, you would expect from a town of size including cosy local pubs, restaurants, hotels, a railway station, petrol station, co-operative supermarket, regular farmers market, schooling for all ages and a medical centre.