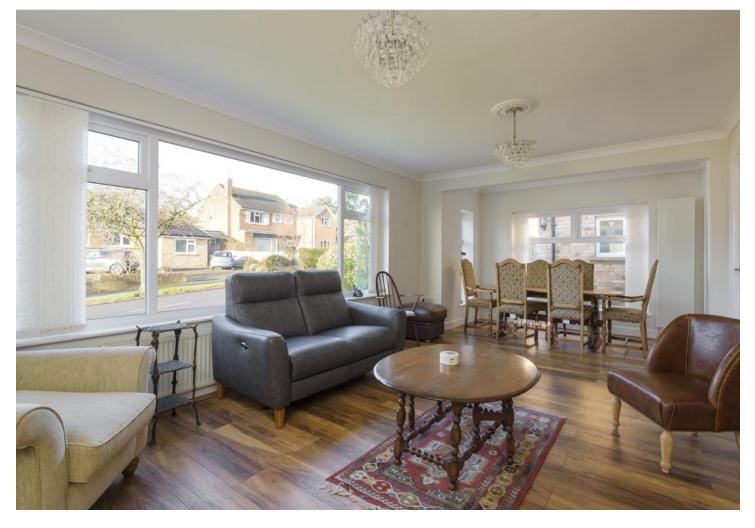

All measurements are approximate Plan produced using PlanUp.

Total area: approx. 123.9 sq. metres (1333.2 sq. feet)

Property Tenure: Leasehold

AN incredibly rare opportunity has arisen to purchase this outstanding, immaculately presented two double bedroomed, two bathroomed, detached bungalow property. Having been tastefully extended to the rear and side to create a much larger than expected rear master bedroom that allows a sitting room area and affords the option if required to create a third bedroom. with a private rear manageable garden, off road parking and available with no onward chain number 296 enjoys a contemporary feel that has been deverly designed to cater perfectly for those looking to down size. With super spacious and light accommodation all on one level its easy to say that viewing is absolutely essential to fully appreciate the size and style on offer by this beautiful property. Located towards the top of this well regarded residential road in the very heart of Ecclesall, numerous local shops, cafes and eateries are a short stroll within Banner Cross, great public transport links are close and The Peak District is up the road.