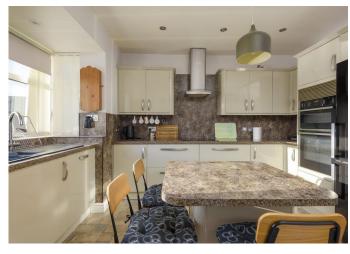

## PROPERTY FEATURES

- DETACHED TWO DOUBLE BEDROOMED BUNGALOW
- TWO BATH/SHOWER ROOMS
- TASTEFULLY EXTENDED TO THE SIDE AND REAR
- MASTER BEDROOM THAT BENEFITS FROM A SITTING ROOM AREA AND EN SUITE
- AVAILABLE WITH NO ONWARD CHAIN AND VACANT POSSESSION
- IMMACULATELY PRESENTED AND VERY DECEPTIVE ACCOMMODATION
- VIEWING ESSENTIAL TO FULL JUSTICE
- PERFECT FOR THOSE LOOKING TO DOWNSIZE
- HEART OF ECCLESALL CLOSE TO AMENITIES AND PUBLIC TRANSPORT LINKS
- LEASEHOLD WITH 731 YEARS REMAINING £21PA COUNCIL TAX BAND D £2,053.83PA