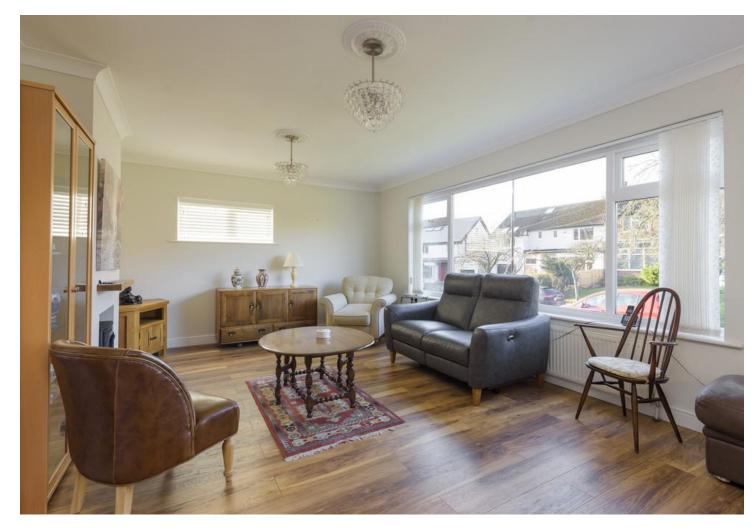

All measurements are approximate Plan produced using PlanUp.

Total area: approx. 123.9 sq. metres (1333.2 sq. feet)

Property Tenure: Leasehold

AN incredibly rare opportunity has arisen to purchase this outstanding, immaculately presented two double bedroomed, two bathroomed, detached bungalow property. Having been tastefully extended to the rear and side to create a much larger than expected rear master bedroom that allows a sitting room area and affords the option if required to create a third bedroom. with a private rear manageable garden, off road parking and available with no onward chain number 296 enjoys a contemporary feel that has been deverly designed to cater perfectly for those looking to down size. With super spacious and light accommodation all on one level its easy to say that viewing is absolutely essential to fully appreciate the size and style on offer by this beautiful property. Located towards the top of this well regarded residential road in the very heart of Ecclesall, numerous local shops, cafes and eateries are a short stroll within Banner Cross, great public transport links are close and The Peak District is up the road.