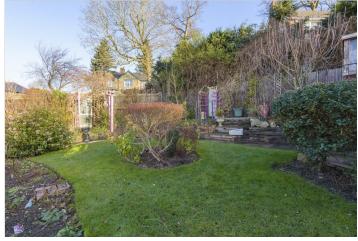

All measurements are approximate Plan produced using PlanUp.

Total area: approx. 123.9 sq. metres (1333.2 sq. feet)

Property Tenure: Leasehold

AN incredibly rare opportunity has arisen to purchase this outstanding, immaculately presented two double bedroomed, two bathroomed, detached bungalow property. Having been tastefully extended to the rear and side to create a much larger than expected rear master bedroom that allows a sitting room area and affords the option if required to create a third bedroom. with a private rear manageable garden, off road parking and available with no onward chain number 296 enjoys a contemporary feel that has been deverly designed to cater perfectly for those looking to down size. With super spacious and light accommodation all on one level its easy to say that viewing is absolutely essential to fully appreciate the size and style on offer by this beautiful property. Located towards the top of this well regarded residential road in the very heart of Ecclesall, numerous local shops, cafes and eateries are a short stroll within Banner Cross, great public transport links are close and The Peak District is up the road.