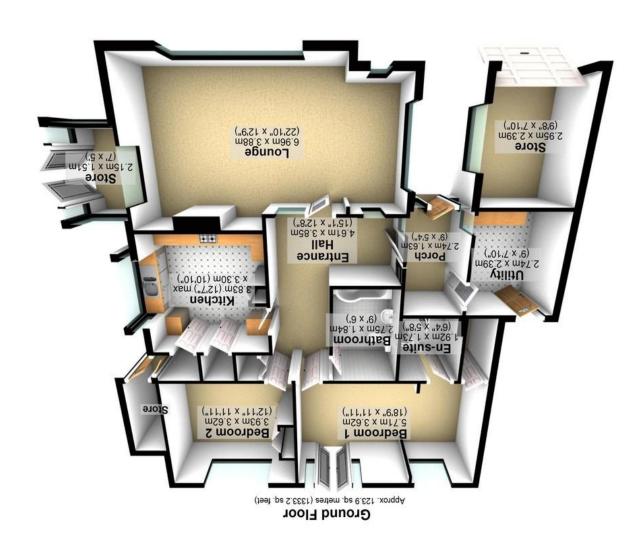

All measurements are approximate Plan produced using PlanUp.

Total area: approx. 123.9 sq. metres (1333.2 sq. feet)

Property Tenure: Leasehold

AN incredibly rare opportunity has arisen to purchase this outstanding, immaculately presented two double bedroomed, two bathroomed, detached bungalow property. Having been tastefully extended to the rear and side to create a much larger than expected rear master bedroom that allows a sitting room area and affords the option if required to create a third bedroom. with a private rear manageable garden, off road parking and available with no onward chain number 296 enjoys a contemporary feel that has been deverly designed to cater perfectly for those looking to down size. With super spacious and light accommodation all on one level its easy to say that viewing is absolutely essential to fully appreciate the size and style on offer by this beautiful property. Located towards the top of this well regarded residential road in the very heart of Ecclesall, numerous local shops, cafes and eateries are a short stroll within Banner Cross, great public transport links are close and The Peak District is up the road.