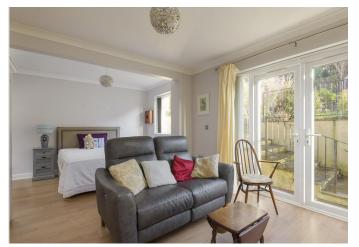

All measurements are approximate Plan produced using PlanUp.

Total area: approx. 123.9 sq. metres (1333.2 sq. feet)

Property Tenure: Leasehold

AN incredibly rare opportunity has arisen to purchase this outstanding, immaculately presented two double bedroomed, two bathroomed, detached bungalow property. Having been tastefully extended to the rear and side to create a much larger than expected rear master bedroom that allows a sitting room area and affords the option if required to create a third bedroom. with a private rear manageable garden, off road parking and available with no onward chain number 296 enjoys a contemporary feel that has been deverly designed to cater perfectly for those looking to down size. With super spacious and light accommodation all on one level its easy to say that viewing is absolutely essential to fully appreciate the size and style on offer by this beautiful property. Located towards the top of this well regarded residential road in the very heart of Ecclesall, numerous local shops, cafes and eateries are a short stroll within Banner Cross, great public transport links are close and The Peak District is up the road.

## PROPERTY FEATURES

- DETACHED TWO DOUBLE BEDROOMED BUNGALOW
- TWO BATH/SHOWER ROOMS
- TASTEFULLY EXTENDED TO THE SIDE AND REAR
- MASTER BEDROOM THAT BENEFITS FROM A SITTING ROOM AREA AND EN SUITE
- AVAILABLE WITH NO ONWARD CHAIN AND VACANT POSSESSION
- IMMACULATELY PRESENTED AND VERY DECEPTIVE ACCOMMODATION
- VIEWING ESSENTIAL TO FULL JUSTICE
- PERFECT FOR THOSE LOOKING TO DOWNSIZE
- HEART OF ECCLESALL CLOSE TO AMENITIES AND PUBLIC TRANSPORT LINKS
- LEASEHOLD WITH 731 YEARS REMAINING £21PA COUNCIL TAX BAND D £2,053.83PA