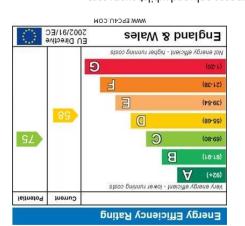

All measurements are approximate Plan produced using PlanUp.

Total area: approx. 123.9 sq. metres (1333.2 sq. feet)

Property Tenure: Leasehold

AN incredibly rare opportunity has arisen to purchase this outstanding, immaculately presented two double bedroomed, two bathroomed, detached bungalow property. Having been tastefully extended to the rear and side to create a much larger than expected rear master bedroom that allows a sitting room area and affords the option if required to create a third bedroom. with a private rear manageable garden, off road parking and available with no onward chain number 296 enjoys a contemporary feel that has been deverly designed to cater perfectly for those looking to down size. With super spacious and light accommodation all on one level its easy to say that viewing is absolutely essential to fully appreciate the size and style on offer by this beautiful property. Located towards the top of this well regarded residential road in the very heart of Ecclesall, numerous local shops, cafes and eateries are a short stroll within Banner Cross, great public transport links are close and The Peak District is up the road.