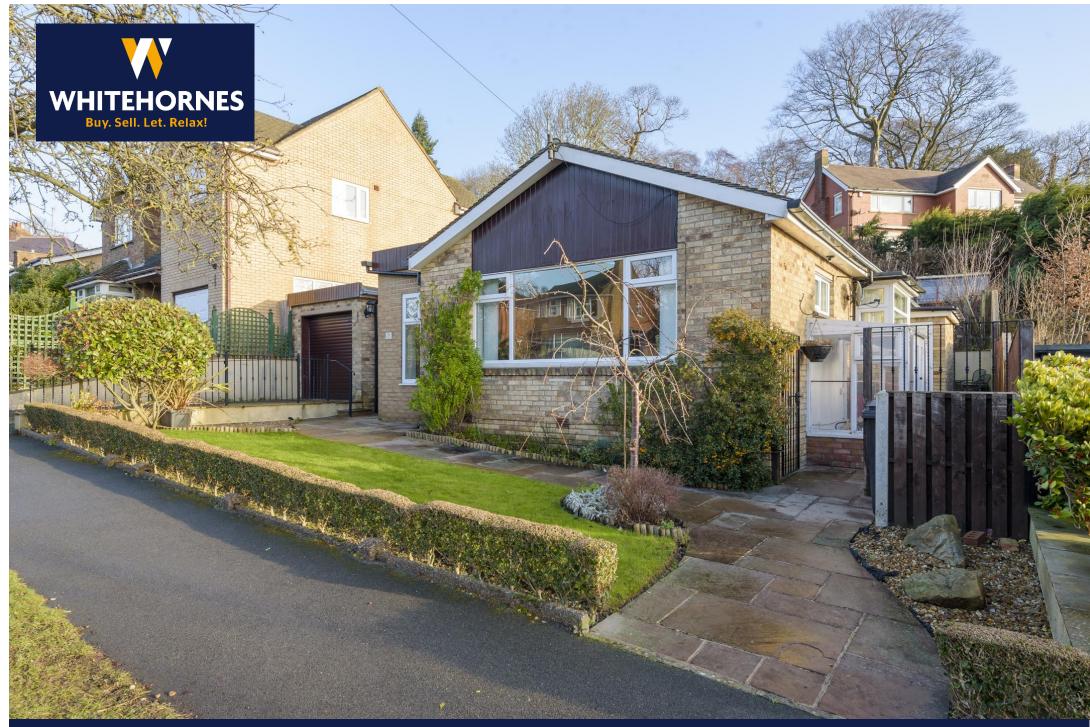

All measurements are approximate Plan produced using PlanUp.

Total area: approx. 123.9 sq. metres (1333.2 sq. feet)

Property Tenure: Leasehold

AN incredibly rare opportunity has arisen to purchase this outstanding, immaculately presented two double bedroomed, two bathroomed, detached bungalow property. Having been tastefully extended to the rear and side to create a much larger than expected rear master bedroom that allows a sitting room area and affords the option if required to create a third bedroom. with a private rear manageable garden, off road parking and available with no onward chain number 296 enjoys a contemporary feel that has been deverly designed to cater perfectly for those looking to down size. With super spacious and light accommodation all on one level its easy to say that viewing is absolutely essential to fully appreciate the size and style on offer by this beautiful property. Located towards the top of this well regarded residential road in the very heart of Ecclesall, numerous local shops, cafes and eateries are a short stroll within Banner Cross, great public transport links are close and The Peak District is up the road.