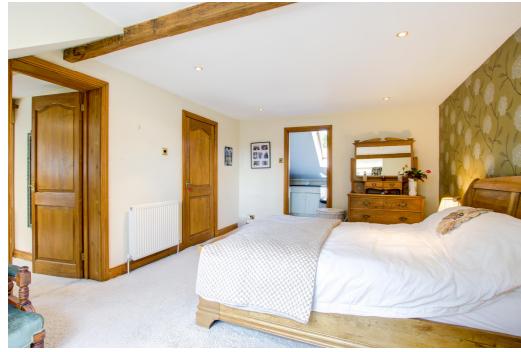

#### **DESCRIPTION**

Lyndale is a fantastic four bedroom detached house pleasantly situated on the popular Beech Hill in the West end of Hexham within walking distance of all the local schools, facilities and amenities. The property offers deceptively spacious and versatile accommodation benefitting from gas fired central heating and double glazing. Internally the accommodation briefly comprises entrance porch leading through to a spacious and welcoming reception hallway with doors leading to the main reception rooms. There are three reception rooms including a lovely light and airy sitting room with three windows and a feature fireplace housing a gas fire. There is a separate living room with feature fireplace housing a gas fire and a door opening out to the rear garden and a dining room featuring a fireplace housing an open fire and patio doors leading out to the garden. The breakfasting kitchen is fitted with a range of solid oak wall and floor units with complementary granite work surfaces incorporating a Belfast sink with mixer tap over, Range cooker with extractor above, integrated appliances including a fridge, dishwasher and microwave. The kitchen benefits from under floor heating. Off the kitchen is a good sized utility room with fitted units, incorporating a stainless steel sink and space for a washing machine and useful shelved larder. There is a ground floor bedroom and a bathroom comprising a roll top bath, separate shower cubicle, wash hand basin and low level WC. Completing the ground floor

accommodation is a garden room with sliding patio doors to outside and a study.

From the hall an attractive oak staircase leads up to the first floor landing where there are three further bedrooms, the master suite benefits from a dressing room and an en suite shower room, and two bedrooms both enjoying fitted wardrobes and under eaves storage. There a separate family bathroom comprising a bath, large separate shower cubicle, wash hand basin and low level WC.