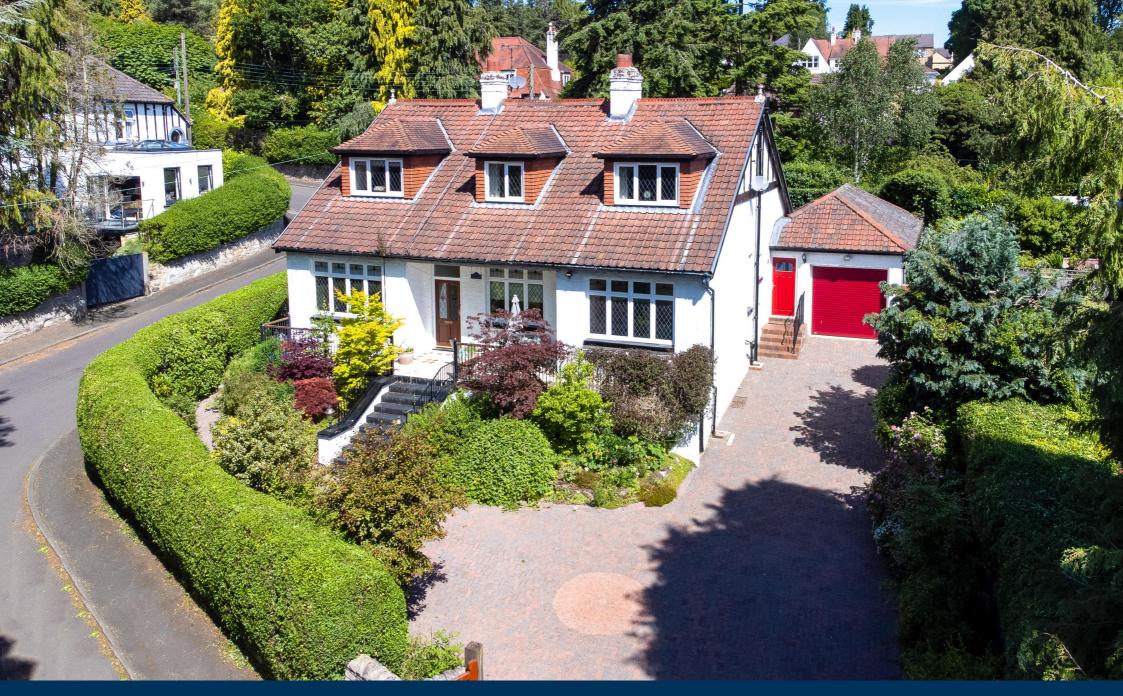

#### **DESCRIPTION**

Lyndale is a fantastic four bedroom detached house pleasantly situated on the popular Beech Hill in the West end of Hexham within walking distance of all the local schools, facilities and amenities. The property offers deceptively spacious and versatile accommodation benefitting from gas fired central heating and double glazing. Internally the accommodation briefly comprises entrance porch leading through to a spacious and welcoming reception hallway with doors leading to the main reception rooms. There are three reception rooms including a lovely light and airy sitting room with three windows and a feature fireplace housing a gas fire. There is a separate living room with feature fireplace housing a gas fire and a door opening out to the rear garden and a dining room featuring a fireplace housing an open fire and patio doors leading out to the garden. The breakfasting kitchen is fitted with a range of solid oak wall and floor units with complementary granite work surfaces incorporating a Belfast sink with mixer tap over, Range cooker with extractor above, integrated appliances including a fridge, dishwasher and microwave. The kitchen benefits from under floor heating. Off the kitchen is a good sized utility room with fitted units, incorporating a stainless steel sink and space for a washing machine and useful shelved larder. There is a ground floor bedroom and a bathroom comprising a roll top bath, separate shower cubicle, wash hand basin and low level WC. Completing the ground floor

#### **EXTERNALLY**

The property is approached by a block paved driveway providing ample parking and leading to a single garage with remote controlled up and over door. The front garden is bordered by raised flower beds and hedging and benefits from an elevated verandah with lovely seating area. The property benefits from lovely gardens with gravelled area and raised patio seating area bordered by mature hedging offering privacy.