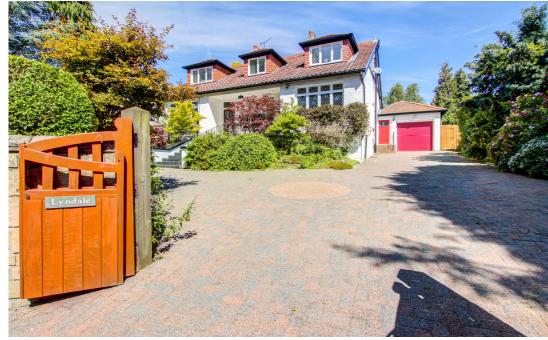

#### **EXTERNALLY**

The property is approached by a block paved driveway providing ample parking and leading to a single garage with remote controlled up and over door. The front garden is bordered by raised flower beds and hedging and benefits from an elevated verandah with lovely seating area. The property benefits from lovely gardens with gravelled area and raised patio seating area bordered by mature hedging offering privacy.

- Detached property
- Spacious and versatile accommodation
- Four bedrooms
- Desirable location
- Gas fired central heating and double glazing
- Ample driveway parking and garage
- Delightful gardens
- Energy efficiency rating D (62)