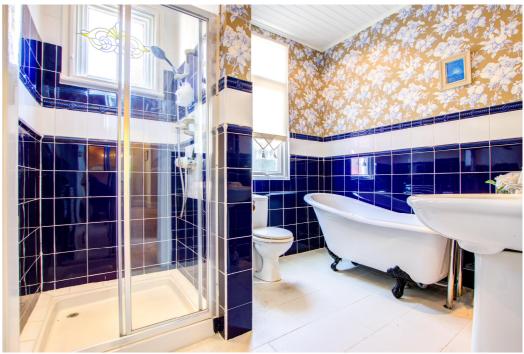

#### **DESCRIPTION**

Lyndale is a fantastic four bedroom detached house pleasantly situated on the popular Beech Hill in the West end of Hexham within walking distance of all the local schools, facilities and amenities. The property offers deceptively spacious and versatile accommodation benefitting from gas fired central heating and double glazing. Internally the accommodation briefly comprises entrance porch leading through to a spacious and welcoming reception hallway with doors leading to the main reception rooms. There are three reception rooms including a lovely light and airy sitting room with three windows and a feature fireplace housing a gas fire. There is a separate living room with feature fireplace housing a gas fire and a door opening out to the rear garden and a dining room featuring a fireplace housing an open fire and patio doors leading out to the garden. The breakfasting kitchen is fitted with a range of solid oak wall and floor units with complementary granite work surfaces incorporating a Belfast sink with mixer tap over, Range cooker with extractor above, integrated appliances including a fridge, dishwasher and microwave. The kitchen benefits from under floor heating. Off the kitchen is a good sized utility room with fitted units, incorporating a stainless steel sink and space for a washing machine and useful shelved larder. There is a ground floor bedroom and a bathroom comprising a roll top bath, separate shower cubicle, wash hand basin and low level WC. Completing the ground floor

accommodation is a garden room with sliding patio doors to outside and a study.

From the hall an attractive oak staircase leads up to the first floor landing where there are three further bedrooms, the master suite benefits from a dressing room and an en suite shower room, and two bedrooms both enjoying fitted wardrobes and under eaves storage. There a separate family bathroom comprising a bath, large separate shower cubicle, wash hand basin and low level WC.