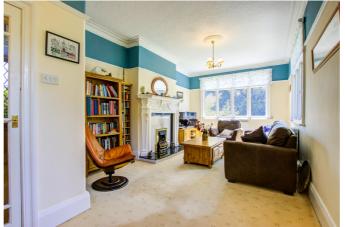

#### **DESCRIPTION**

Lyndale is a fantastic four bedroom detached house pleasantly situated on the popular Beech Hill in the West end of Hexham within walking distance of all the local schools, facilities and amenities. The property offers deceptively spacious and versatile accommodation benefitting from gas fired central heating and double glazing. Internally the accommodation briefly comprises entrance porch leading through to a spacious and welcoming reception hallway with doors leading to the main reception rooms. There are three reception rooms including a lovely light and airy sitting room with three windows and a feature fireplace housing a gas fire. There is a separate living room with feature fireplace housing a gas fire and a door opening out to the rear garden and a dining room featuring a fireplace housing an open fire and patio doors leading out to the garden. The breakfasting kitchen is fitted with a range of solid oak wall and floor units with complementary granite work surfaces incorporating a Belfast sink with mixer tap over, Range cooker with extractor above, integrated appliances including a fridge, dishwasher and microwave. The kitchen benefits from under floor heating. Off the kitchen is a good sized utility room with fitted units, incorporating a stainless steel sink and space for a washing machine and useful shelved larder. There is a ground floor bedroom and a bathroom comprising a roll top bath, separate shower cubicle, wash hand basin and low level WC. Completing the ground floor