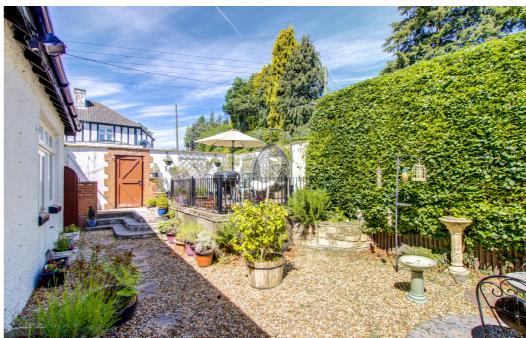

#### **EXTERNALLY**

The property is approached by a block paved driveway providing ample parking and leading to a single garage with remote controlled up and over door. The front garden is bordered by raised flower beds and hedging and benefits from an elevated verandah with lovely seating area. The property benefits from lovely gardens with gravelled area and raised patio seating area bordered by mature hedging offering privacy.