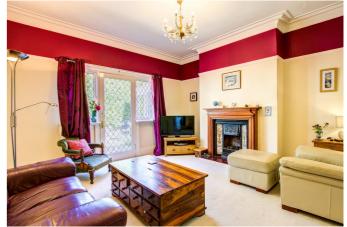

#### **DESCRIPTION**

Lyndale is a fantastic four bedroom detached house pleasantly situated on the popular Beech Hill in the West end of Hexham within walking distance of all the local schools, facilities and amenities. The property offers deceptively spacious and versatile accommodation benefitting from gas fired central heating and double glazing. Internally the accommodation briefly comprises entrance porch leading through to a spacious and welcoming reception hallway with doors leading to the main reception rooms. There are three reception rooms including a lovely light and airy sitting room with three windows and a feature fireplace housing a gas fire. There is a separate living room with feature fireplace housing a gas fire and a door opening out to the rear garden and a dining room featuring a fireplace housing an open fire and patio doors leading out to the garden. The breakfasting kitchen is fitted with a range of solid oak wall and floor units with complementary granite work surfaces incorporating a Belfast sink with mixer tap over, Range cooker with extractor above, integrated appliances including a fridge, dishwasher and microwave. The kitchen benefits from under floor heating. Off the kitchen is a good sized utility room with fitted units, incorporating a stainless steel sink and space for a washing machine and useful shelved larder. There is a ground floor bedroom and a bathroom comprising a roll top bath, separate shower cubicle, wash hand basin and low level WC. Completing the ground floor