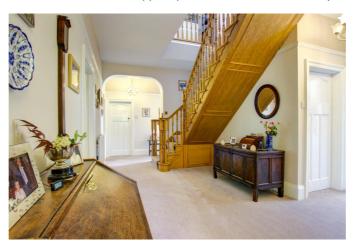

#### **DESCRIPTION**

Lyndale is a fantastic four bedroom detached house pleasantly situated on the popular Beech Hill in the West end of Hexham within walking distance of all the local schools, facilities and amenities. The property offers deceptively spacious and versatile accommodation benefitting from gas fired central heating and double glazing. Internally the accommodation briefly comprises entrance porch leading through to a spacious and welcoming reception hallway with doors leading to the main reception rooms. There are three reception rooms including a lovely light and airy sitting room with three windows and a feature fireplace housing a gas fire. There is a separate living room with feature fireplace housing a gas fire and a door opening out to the rear garden and a dining room featuring a fireplace housing an open fire and patio doors leading out to the garden. The breakfasting kitchen is fitted with a range of solid oak wall and floor units with complementary granite work surfaces incorporating a Belfast sink with mixer tap over, Range cooker with extractor above, integrated appliances including a fridge, dishwasher and microwave. The kitchen benefits from under floor heating. Off the kitchen is a good sized utility room with fitted units, incorporating a stainless steel sink and space for a washing machine and useful shelved larder. There is a ground floor bedroom and a bathroom comprising a roll top bath, separate shower cubicle, wash hand basin and low level WC. Completing the ground floor

accommodation is a garden room with sliding patio doors to outside and a study.

From the hall an attractive oak staircase leads up to the first floor landing where there are three further bedrooms, the master suite benefits from a dressing room and an en suite shower room, and two bedrooms both enjoying fitted wardrobes and under eaves storage. There a separate family bathroom comprising a bath, large separate shower cubicle, wash hand basin and low level WC.