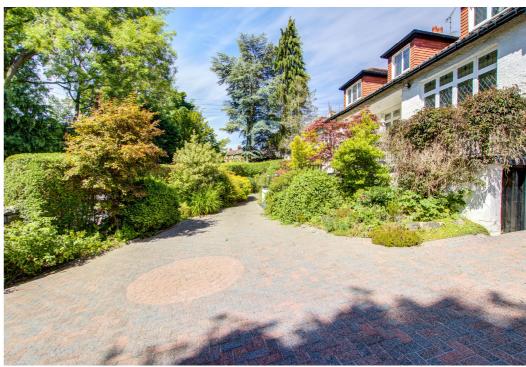

#### **EXTERNALLY**

The property is approached by a block paved driveway providing ample parking and leading to a single garage with remote controlled up and over door. The front garden is bordered by raised flower beds and hedging and benefits from an elevated verandah with lovely seating area. The property benefits from lovely gardens with gravelled area and raised patio seating area bordered by mature hedging offering privacy.