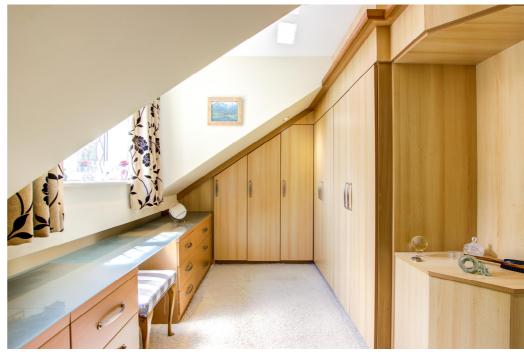

accommodation is a garden room with sliding patio doors to outside and a study.

From the hall an attractive oak staircase leads up to the first floor landing where there are three further bedrooms, the master suite benefits from a dressing room and an en suite shower room, and two bedrooms both enjoying fitted wardrobes and under eaves storage. There a separate family bathroom comprising a bath, large separate shower cubicle, wash hand basin and low level WC.