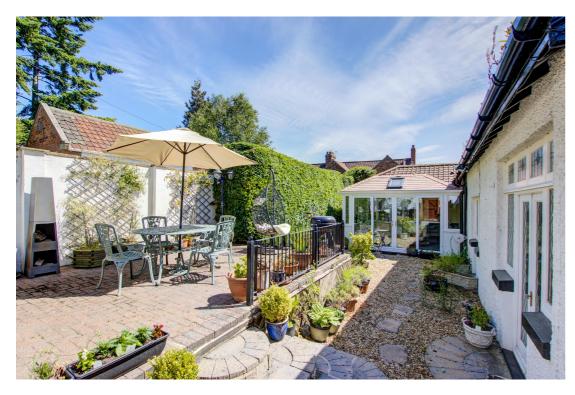

#### **EXTERNALLY**

The property is approached by a block paved driveway providing ample parking and leading to a single garage with remote controlled up and over door. The front garden is bordered by raised flower beds and hedging and benefits from an elevated verandah with lovely seating area. The property benefits from lovely gardens with gravelled area and raised patio seating area bordered by mature hedging offering privacy.