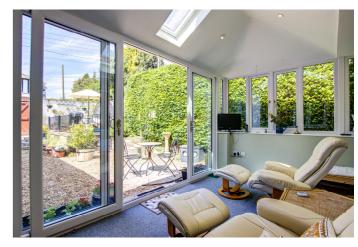

accommodation is a garden room with sliding patio doors to outside and a study.

From the hall an attractive oak staircase leads up to the first floor landing where there are three further bedrooms, the master suite benefits from a dressing room and an en suite shower room, and two bedrooms both enjoying fitted wardrobes and under eaves storage. There a separate family bathroom comprising a bath, large separate shower cubicle, wash hand basin and low level WC.

#### **EXTERNALLY**

The property is approached by a block paved driveway providing ample parking and leading to a single garage with remote controlled up and over door. The front garden is bordered by raised flower beds and hedging and benefits from an elevated verandah with lovely seating area. The property benefits from lovely gardens with gravelled area and raised patio seating area bordered by mature hedging offering privacy.