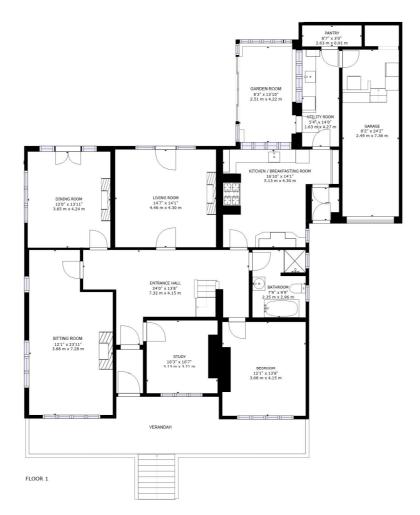

#### **DESCRIPTION**

Lyndale is a fantastic four bedroom detached house pleasantly situated on the popular Beech Hill in the West end of Hexham within walking distance of all the local schools, facilities and amenities. The property offers deceptively spacious and versatile accommodation benefitting from gas fired central heating and double glazing. Internally the accommodation briefly comprises entrance porch leading through to a spacious and welcoming reception hallway with doors leading to the main reception rooms. There are three reception rooms including a lovely light and airy sitting room with three windows and a feature fireplace housing a gas fire. There is a separate living room with feature fireplace housing a gas fire and a door opening out to the rear garden and a dining room featuring a fireplace housing an open fire and patio doors leading out to the garden. The breakfasting kitchen is fitted with a range of solid oak wall and floor units with complementary granite work surfaces incorporating a Belfast sink with mixer tap over, Range cooker with extractor above, integrated appliances including a fridge, dishwasher and microwave. The kitchen benefits from under floor heating. Off the kitchen is a good sized utility room with fitted units, incorporating a stainless steel sink and space for a washing machine and useful shelved larder. There is a ground floor bedroom and a bathroom comprising a roll top bath, separate shower cubicle, wash hand basin and low level WC. Completing the ground floor

accommodation is a garden room with sliding patio doors to outside and a study.

From the hall an attractive oak staircase leads up to the first floor landing where there are three further bedrooms, the master suite benefits from a dressing room and an en suite shower room, and two bedrooms both enjoying fitted wardrobes and under eaves storage. There a separate family bathroom comprising a bath, large separate shower cubicle, wash hand basin and low level WC.