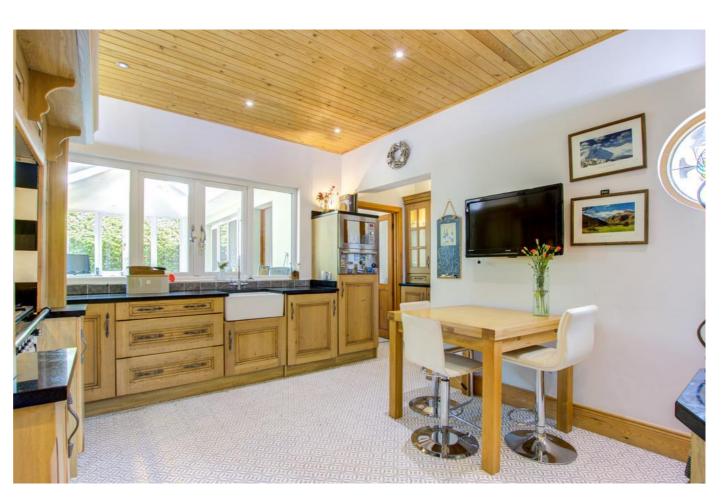

#### **DESCRIPTION**

Lyndale is a fantastic four bedroom detached house pleasantly situated on the popular Beech Hill in the West end of Hexham within walking distance of all the local schools, facilities and amenities. The property offers deceptively spacious and versatile accommodation benefitting from gas fired central heating and double glazing. Internally the accommodation briefly comprises entrance porch leading through to a spacious and welcoming reception hallway with doors leading to the main reception rooms. There are three reception rooms including a lovely light and airy sitting room with three windows and a feature fireplace housing a gas fire. There is a separate living room with feature fireplace housing a gas fire and a door opening out to the rear garden and a dining room featuring a fireplace housing an open fire and patio doors leading out to the garden. The breakfasting kitchen is fitted with a range of solid oak wall and floor units with complementary granite work surfaces incorporating a Belfast sink with mixer tap over, Range cooker with extractor above, integrated appliances including a fridge, dishwasher and microwave. The kitchen benefits from under floor heating. Off the kitchen is a good sized utility room with fitted units, incorporating a stainless steel sink and space for a washing machine and useful shelved larder. There is a ground floor bedroom and a bathroom comprising a roll top bath, separate shower cubicle, wash hand basin and low level WC. Completing the ground floor