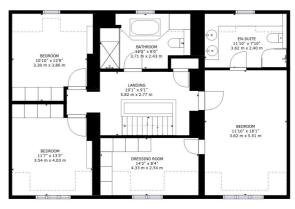

accommodation is a garden room with sliding patio doors to outside and a study.

From the hall an attractive oak staircase leads up to the first floor landing where there are three further bedrooms, the master suite benefits from a dressing room and an en suite shower room, and two bedrooms both enjoying fitted wardrobes and under eaves storage. There a separate family bathroom comprising a bath, large separate shower cubicle, wash hand basin and low level WC.