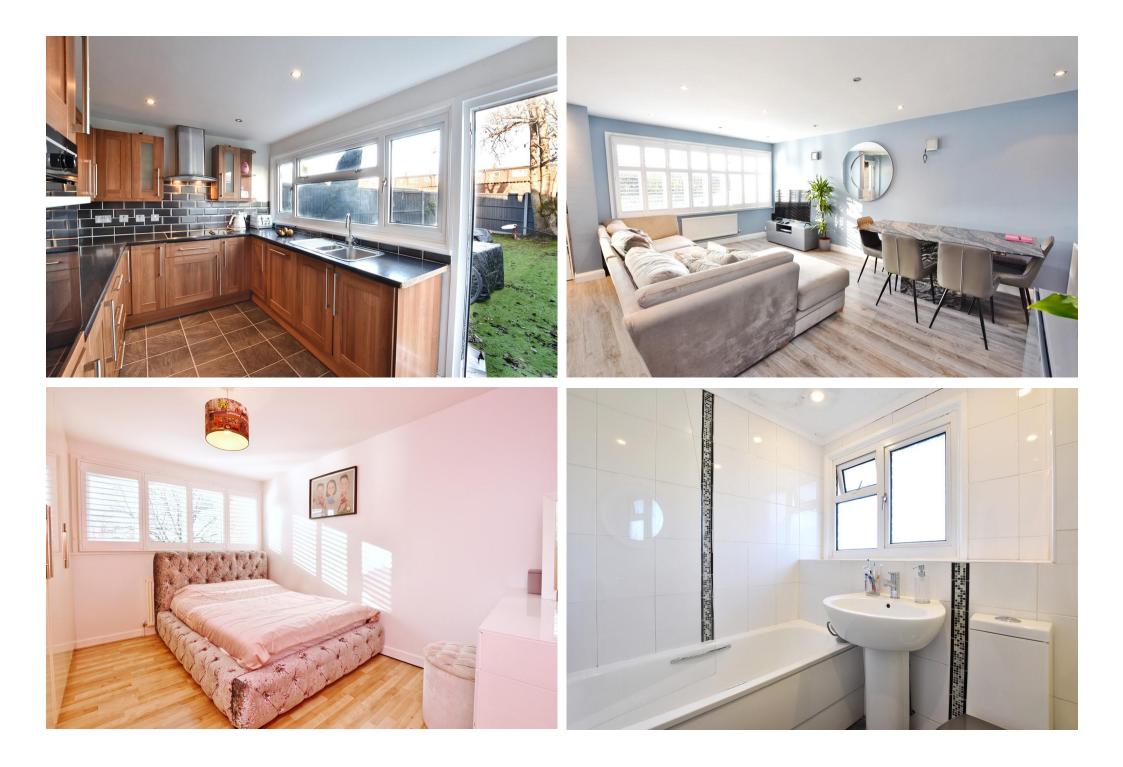

HAINES WAY, WATFORD - £425,000 3 Bedroom Mid Terrace House

Stunning and stylish 3 bed mid-terrace house with potential for off street parking (STPP).

The ground floor contains; modem kitchen with views over the garden, stylish living room / dining room with plantation shutters, entrance hall / porch and downstairs toilet.

The first floor contains; 2 double bedrooms with built in wardrobes, family bathroom and good sized 3rd bedroom.

To the front there is a small private garden that could potentially be changed to a parking space (subject to planning).