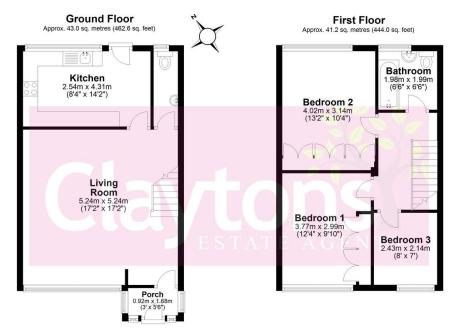

HAINES WAY, WATFORD - £425,000 3 Bedroom Mid Terrace House

Stunning and stylish 3 bed mid-terrace house with potential for off street parking (STPP).

The ground floor contains; modem kitchen with views over the garden, stylish living room / dining room with plantation shutters, entrance hall / porch and downstairs toilet.

The first floor contains; 2 double bedrooms with built in wardrobes, family bathroom and good sized 3rd bedroom.

To the front there is a small private garden that could potentially be changed to a parking space (subject to planning).

Due to its brilliant location; the house is in dose proximity to the major road links of the M1 & M25 and is only a short distance to all local amenities.

Total area: approx. 84.2 sq. metres (906.6 sq. feet)