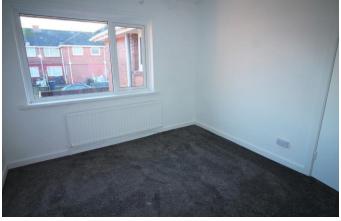

### **MASTER BEDROOM**

Double glazed window to front and radiator.

## BEDROOM 2

Double glazed window to rear and radiator.

## **BEDROOM 3**

Double glazed window to front and radiator.