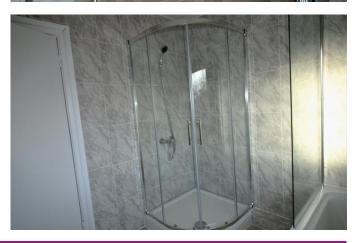

## **BATHROOM**

White three piece suite comprising of a panelled bath, step in shower cubicle, pedestal wash hand basin, heated towel rail and double glazed window to rear.