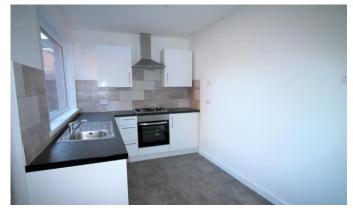

#### **KITCHEN**

Part tiled walls, fitted wall and base units, work surfaces, single bowl sink and drainer unit, integrated electric oven, integrated gas hob, extractor hood, radiator and double glazed window to rear and double glazed door to rear.