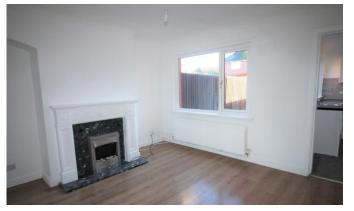

## **DINING ROOM**

Double glazed window to rear, wood effect fireplace, marble inset and hearth, electric fire and radiator.