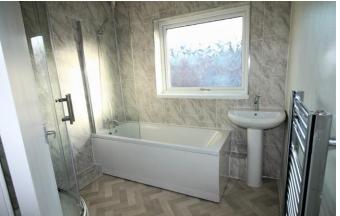

## **BATHROOM**

White three piece suite comprising of a panelled bath, step in shower cubicle, pedestal wash hand basin, heated towel rail and double glazed window to rear.