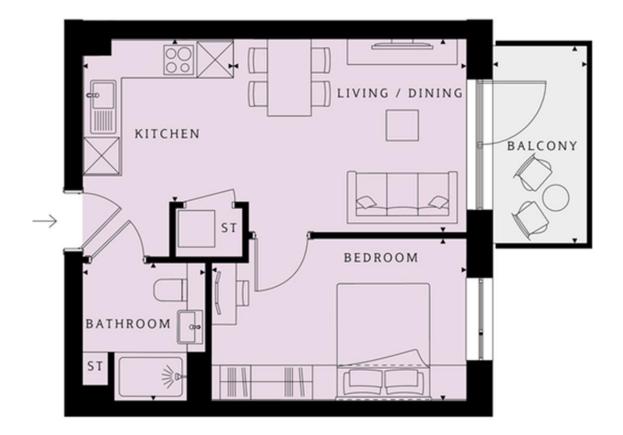

## Harrow View, Harrow, HA1 4GN From £299,000

Blacklers Estate Agents are proud to be selling a selection of 1 Bedroom new build purpose built flats on a development convenient for Harrow and Wealdstone Station, buses to Harrow, North Harrow and Hatch end. The development is located on the former Kodak site would have a mixture of office spaces, shops and residential. Photos and floor plan are for illustrative purposes only.