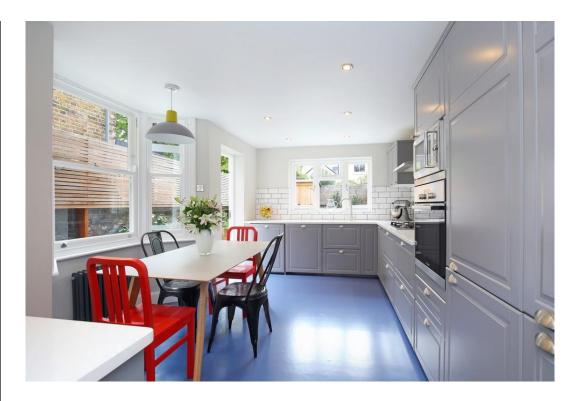

Next door, a practical guest WC and a modern kitchen/diner with a range of shaker-style wall and base kitchen units provide ample space for food prepping and storage, as well as essential appliances such as gas hob, oven, dishwasher, washing machine etc. The kitchen/diner further benefits from access to the landscaped private garden, a perfect space for entertaining, enjoying the sun or a spot of gardening.