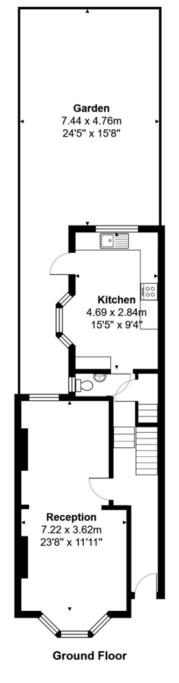

Next door, a practical guest WC and a modern kitchen/diner with a range of shaker-style wall and base kitchen units provide ample space for food prepping and storage, as well as essential appliances such as gas hob, oven, dishwasher, washing machine etc. The kitchen/diner further benefits from access to the landscaped private garden, a perfect space for entertaining, enjoying the sun or a spot of gardening.

Three-bedroom mid terraced house | Private garden | Dual reception room | Separate kitchen/diner | Retaining much period charm with a modern twist | Family bathroom and additional WC | Quiet and convenient location | 1094 SQ FT - 101.6 SQ M