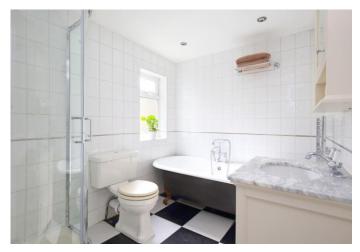

Leading up the stairs to the half landing, a family bathroom with rolltop bath and separate shower and the third bedroom to the rear. On the first floor, two further double bedrooms, the main bedroom offering great storage with bespoke built-in wardrobes.