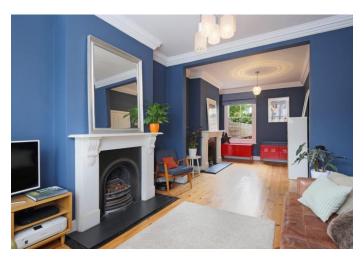

# Thorpedale Road N4

Presented to the market on a chain-free basis, a truly beautiful three-bedroom mid terrace Victorian house, located on one of the most sought-after roads in Stroud Green N4.

Offering 1094 SQ FT/ 101.6 SQ M of internal living space, features include a large dual reception room with wonderful wooden flooring, cast-iron fireplace, and delicate coving to the ceiling. Large bay window to the front and a sash window to the rear provide excellent natural light from either end of the room.