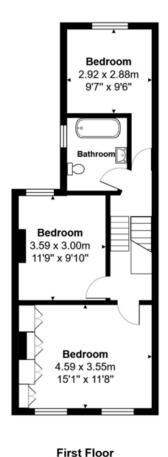

Leading up the stairs to the half landing, a family bathroom with rolltop bath and separate shower and the third bedroom to the rear. On the first floor, two further double bedrooms, the main bedroom offering great storage with bespoke built-in wardrobes.

Three-bedroom mid terraced house | Private garden | Dual reception room | Separate kitchen/diner | Retaining much period charm with a modern twist | Family bathroom and additional WC | Quiet and convenient location | 1094 SQ FT - 101.6 SQ M