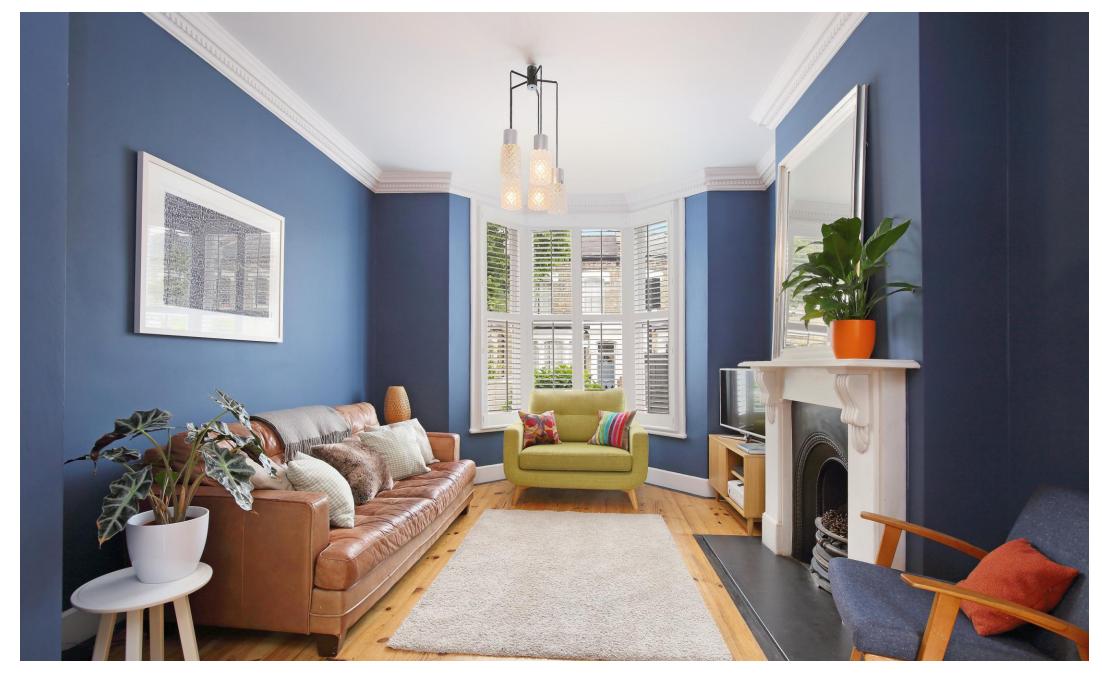

# Thorpedale Road N4

Presented to the market on a chain-free basis, a truly beautiful three-bedroom mid terrace Victorian house, located on one of the most sought-after roads in Stroud Green N4.

Offering 1094 SQ FT/ 101.6 SQ M of internal living space, features include a large dual reception room with wonderful wooden flooring, cast-iron fireplace, and delicate coving to the ceiling. Large bay window to the front and a sash window to the rear provide excellent natural light from either end of the room.

Three-bedroom mid terraced house | Private garden | Dual reception room | Separate kitchen/diner | Retaining much period charm with a modern twist | Family bathroom and additional WC | Quiet and convenient location | 1094 SQ FT - 101.6 SQ M