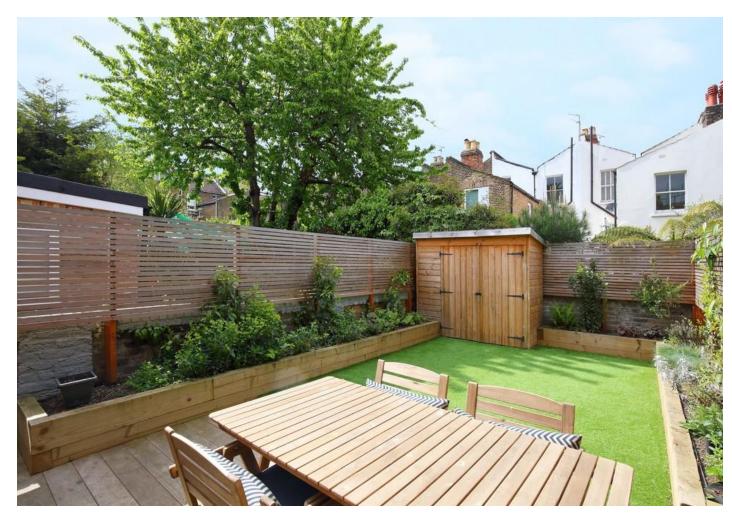

Next door, a practical guest WC and a modern kitchen/diner with a range of shaker-style wall and base kitchen units provide ample space for food prepping and storage, as well as essential appliances such as gas hob, oven, dishwasher, washing machine etc. The kitchen/diner further benefits from access to the landscaped private garden, a perfect space for entertaining, enjoying the sun or a spot of gardening.