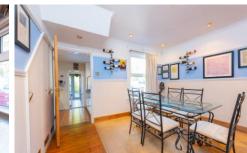

## **Property Details**

3 bedrooms

🖊 1 bath

**EPC** Rating TBC

1448 sq ft

Blackwater

- No onward chain
- Driveway leading to garage
- Dining room
- Refitted Kitchen
- Luxury bathroom
- Three bedrooms
- Large loft room with electric ladder
- Attractive tropical garden with large
- decked area and decked path leading to a

\*MUST BE VIEWED AND BENEFITS FROM NO ONWARD CHAIN\* An attractive and appealing detached three bedroom house which has been sympathetically modernised over the years and offers the incoming purchaser a property with character features also complimented by modern refitted kitchen and luxury bathroom as well as a useful utility room and downstairs cloak room. The garden is also a particular feature of the property with a a fully functional garden office tucked away at the end. The property is very conveniently located for Blackwater and its local shops, amenities and railway station as well as good local schools. There is also attractive countryside close by ay at Hawley woods and Yateley common and excellent road links nearby.