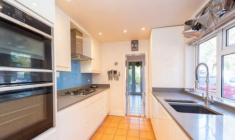

## **Property Details**

3 bedrooms

🖊 1 bath

**EPC** Rating TBC

1448 sq ft

Blackwater

- No onward chain
- Driveway leading to garage
- Dining room
- Refitted Kitchen
- Luxury bathroom
- Three bedrooms
- Large loft room with electric ladder
- Attractive tropical garden with large
- decked area and decked path leading to a

\*MUST BE VIEWED AND BENEFITS FROM NO ONWARD CHAIN\* An attractive and appealing detached three bedroom house which has been sympathetically modernised over the years and offers the incoming purchaser a property with character features also complimented by modern refitted kitchen and luxury bathroom as well as a useful utility room and downstairs cloak room. The garden is also a particular feature of the property with a a fully functional garden office tucked away at the end. The property is very conveniently located for Blackwater and its local shops, amenities and railway station as well as good local schools. There is also attractive countryside close by ay at Hawley woods and Yateley common and excellent road links nearby.