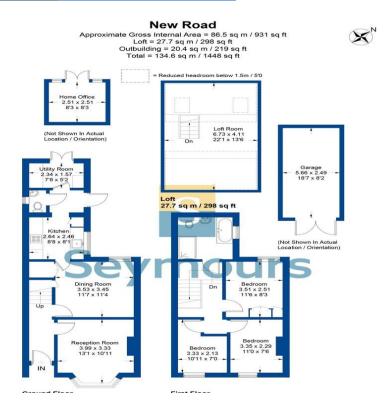

## **Property Details**

3 bedrooms

🖊 1 bath

**EPC** Rating TBC

1448 sq ft

Blackwater

- No onward chain
- Driveway leading to garage
- Dining room
- Refitted Kitchen
- Luxury bathroom
- Three bedrooms
- Large loft room with electric ladder
- Attractive tropical garden with large
- decked area and decked path leading to a