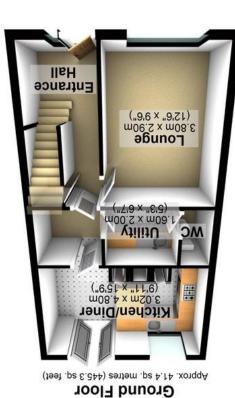

S002/91/EC

Potential

Current

Total area: approx. 109.6 sq. metres (1180.1 sq. feet)

All measurements are approximate
Plan produced using PlanUp.

Agents Mote: Whilst every care has been taken to prepare these particulars, they are for guidance purposes only. All measurements are approximate are for general guidance purposes only and whilst every care has been taken to ensure their accuracy, they should not be relied upon and potential buyers/tenants are advised to recheck the measurements.