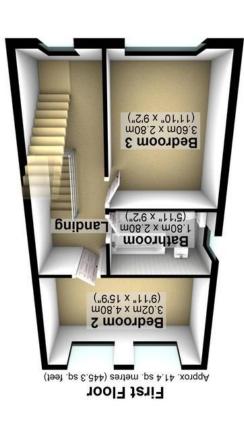

S002/91/EC

Potential

Current

Total area: approx. 109.6 sq. metres (1180.1 sq. feet)

All measurements are approximate
Plan produced using PlanUp.

Agents Mote: Whilst every care has been taken to prepare these particulars, they are for guidance purposes only. All measurements are approximate are for general guidance purposes only and whilst every care has been taken to ensure their accuracy, they should not be relied upon and potential buyers/tenants are advised to recheck the measurements.