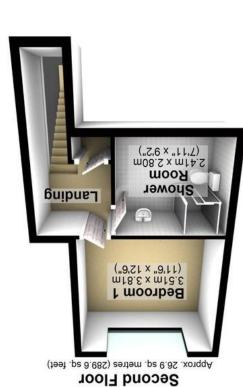

S002/91/EC

Potential

Current

Total area: approx. 109.6 sq. metres (1180.1 sq. feet)

All measurements are approximate
Plan produced using PlanUp.

Agents Mote: Whilst every care has been taken to prepare these particulars, they are for guidance purposes only. All measurements are approximate are for general guidance purposes only and whilst every care has been taken to ensure their accuracy, they should not be relied upon and potential buyers/tenants are advised to recheck the measurements.