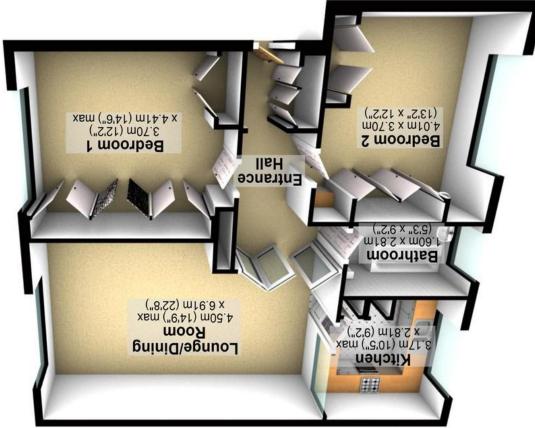

## **Ground Floor**

Approx. 84.0 sq. metres (903.8 sq. feet)

Energy Efficiency Rating

EU Directive 2002/91/EC England & Wales Not energy efficient - higher running costs 9 3 (28-64) (89-99) 2 (08-69) 8 A (+76) Current Potential

**Garage** 5.01m x 2.62m ("5"8 x "6"51)

Total area: approx. 97.1 sq. metres (1045.0 sq. feet)

Plan produced using PlanUp.

has been taken to ensure their accuracy, they should not be relied upon and potential buyers/tenants are advised to recheck the measurements. Agents Note: Whilst every care has been taken to prepare these particulars, they are for guidance purposes only. All measurements are approximate are for general guidance purposes only and whilst every care