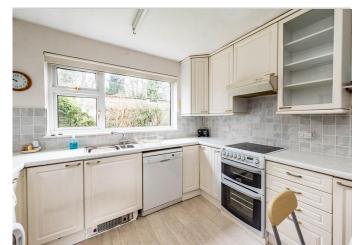

2 Hill Turrets Close | Ecclesall | Sheffield | S11 9RF

Property Tenure: Leasehold

Forming part of this superb residential development in the very heart of Ecclesall is this well presented and incredibly deceptive, two double bedroomed, ground floor apartment. Quietly tucked away on this cul de sac position and set back from the hustle and bustle yet within a short stroll of numerous amenities at Bents Green or Park Head, great local public transport links are also close by and both Ecclesall woods and The Peak District are on the doorstep. Perfect for those looking to downsize or the professional couple this beautiful apartment is offered to the open market with the benefit of no onward chain involved. With smoke visitors parking bays and detached private garage it's easy to say that viewing is absolutely essential to fully appreciate this super light and spacious property.

## **PROPERTY FEATURES**

- TWO DOUBLE BEDROOMED GROUND FLOOR APARTMENT
- PRIVATE DETACHED SINGLE GARAGE
- AMPLE VISITOR PARKING SPACES
- HEART OF ULTRA POPULAR ECCLESALL
- QUIET NO THROUGH ROAD SET BACK FROM THE HUSTLE AND BUSTLE
- AVAILABLE WITH NO UPWARD CHAIN INVOLVED
- VIEWING ADVISED TO APPRECIATE THE SIZE ON OFFER
- PERFECT FOR THOSE LOOKING TO DOWNSIZE OR PROFESSIONAL COUPLE
- CLOSE TO AMENITIES WITHIN BENTS GREEN AND PARK HEAD
- LEASEHOLD COUNCIL TAX BAND C