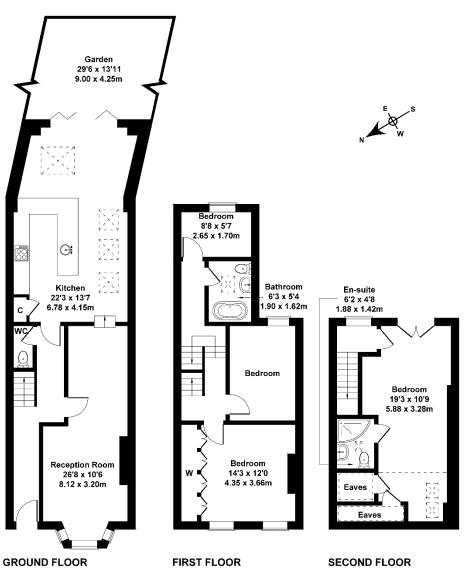

## Alexandria Road | W13 |

A substantial four-bedroom period home on Alexandria Road, a sought-after residential area just moments from West Ealing station.

This Edwardian, bay fronted home has been extended to the rear and into the loft and provides lofty and airy rooms including four bedrooms, two bathrooms and is spread over three floors. The property measures 1475 sq ft and provides lots of natural light and this is accentuated with the great ceiling heights.

## £925,000

- Period terraced house
- Four bedrooms
- South facing garden
- Close to Crossrail
- Sought after location
- Finished to high standard

Alexandria Rd Approximate Gross Internal Area 1475 sq ft - 137 sq m

Not to Scale. Produced by The Plan Portal 2023 For Illustrative Purposes Only.