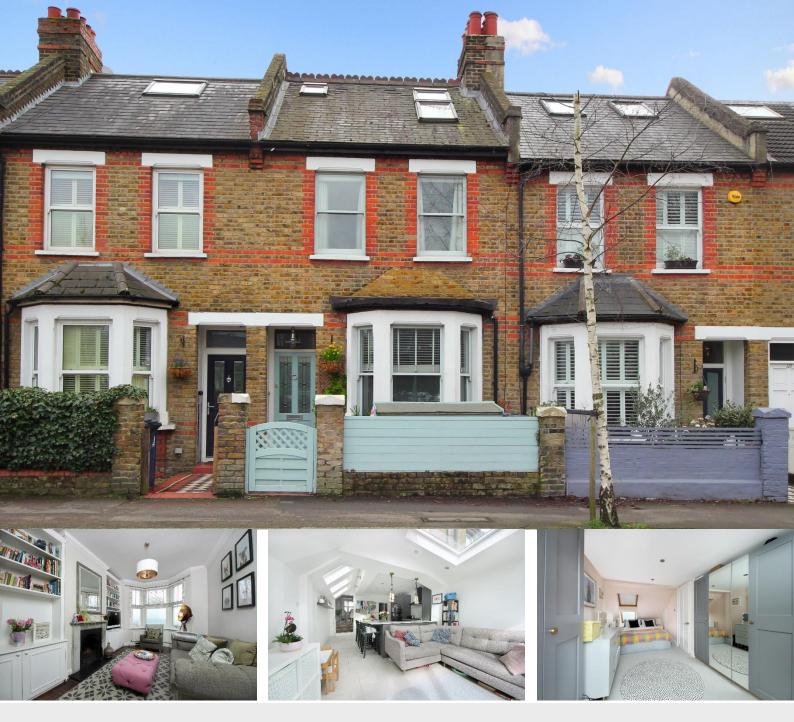

## Alexandria Road | W13 |

A substantial four-bedroom period home on Alexandria Road, a sought-after residential area just moments from West Ealing station.

This Edwardian, bay fronted home has been extended to the rear and into the loft and provides lofty and airy rooms including four bedrooms, two bathrooms and is spread over three floors. The property measures 1475 sq ft and provides lots of natural light and this is accentuated with the great ceiling heights.