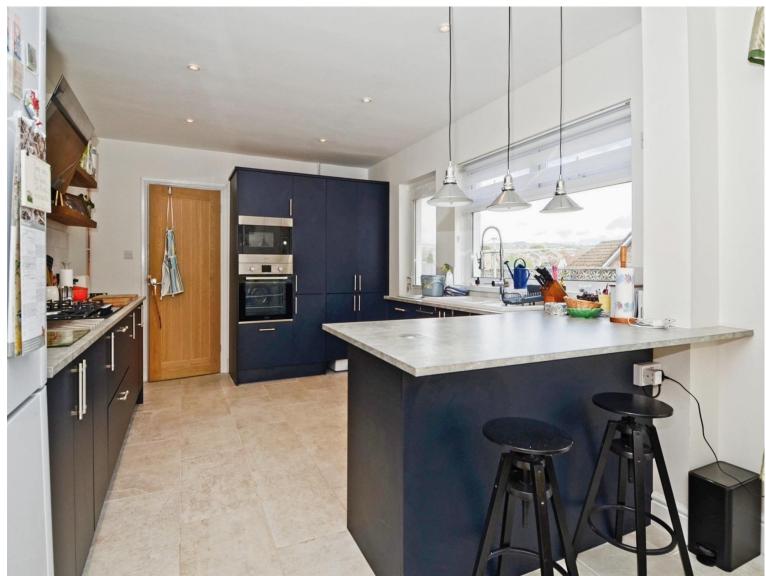

Upon entering the property you are welcomed by the excellent sized entrance hall, which holds access to the full body of the property. There is a good sized lounge, beautiful kitchen/dining room. From the kitchen you can access the garden and garage. Also benefiting from two double bedrooms and family bathroom.

#### Kitchen/dining Room

11' 2" x 23' 4" ( 3.40m x 7.11m ) Wall and base units with work surfaces, window to rear, external door. Door to;