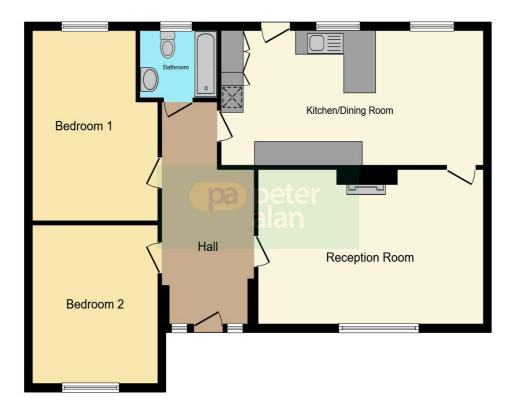

Upon entering the property you are welcomed by the excellent sized entrance hall, which holds access to the full body of the property. There is a good sized lounge, beautiful kitchen/dining room. From the kitchen you can access the garden and garage. Also benefiting from two double bedrooms and family bathroom.

#### **Entrance Hall**

18' 4" x 8' 3" ( 5.59m x 2.51m ) Entered via front door into hall, window to front. Door to;

#### **Reception Room**

12' 10" x 20' ( 3.91m x 6.10m ) Fireplace, window to front. Door to;

#### Kitchen/dining Room

11' 2" x 23' 4" ( 3.40m x 7.11m ) Wall and base units with work surfaces, window to rear, external door. Door to;

#### **Bedroom One**

15' 9" x 11' 2" ( 4.80m x 3.40m ) Window to rear. Door to;

#### **Bedroom Two**

13' 1" x 11' 2" ( 3.99m x 3.40m ) Window to front. Door to;

#### Bathroom

5' 7" x 6' 11" ( 1.70m x 2.11m ) Bath, sink, WC, window to rear.

## Floorplan

This floorplan is for illustrative purposes only and is not drawn to scale. Measurements, floor-areas, openings and orientations are approximate. They should not be relied upon for any purpose and do not form any part of an agreement. No liability is taken for any error or mis-statement. All parties must rely on their own inspections.