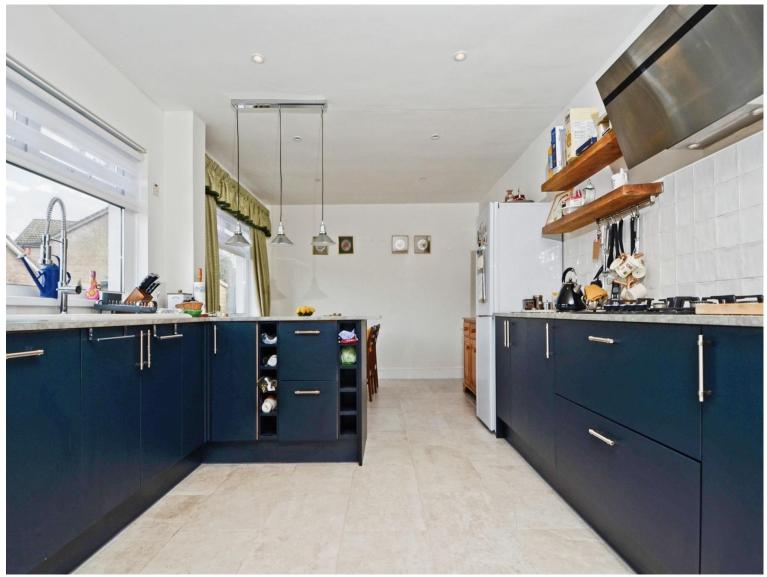

Upon entering the property you are welcomed by the excellent sized entrance hall, which holds access to the full body of the property. There is a good sized lounge, beautiful kitchen/dining room. From the kitchen you can access the garden and garage. Also benefiting from two double bedrooms and family bathroom.

#### Kitchen/dining Room

11' 2" x 23' 4" ( 3.40m x 7.11m ) Wall and base units with work surfaces, window to rear, external door. Door to;