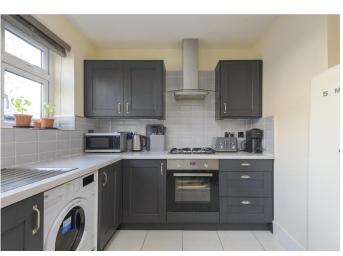

Property Tenure: Leasehold

An absolutely stunning, immaculately presented and very well proportioned two bedroomed, ground floor apartment. Finished internally to an exceptionally high standard with absolutely no expense spared including a newly fitted kitchen and super contemporary shower room. Enjoying an incredibly light and spacious feel the apartment is situated on the ground floor of this well sought after development in the very heart of Brincliffe. Within a short stroll of fashionable Nether Edge that boasts an array of independent cafes, eateries and shops together with Abbeydale road, Chelsea park and of course not forgetting The Peak District is right next door. Perfect for the professional couple, those looking to downsize or first time buyer it's easy to say that viewing is absolutely essential to fully appreciate the style on offer by this fabulous apartment.

## PROPERTY FEATURES

- STUNNING TWO BEDROOMED GROUND FLOOR APARTMENT
- IMMACULATELY PRESENTED THROUGHOUT
- NEWLY FITTED KITCHEN AND SHOWER ROOM
- SPACIOUS AND INCREDIBLY LIGHT THROUGHOUT
- AMPLE OFF ROAD PARKING TO THE FRONT
- PERFECT FOR THOSE LOOKING TO DOWNSIZE OR FIRST BUY
- SHORT STROLL TO FASHIONABLE NETHER EDGE
- VIEWING ESSENTIAL TO DO FULL JUSTICE
- WELL SOUGHT AFTER LOCATION OF BRINCLIFFE
- LEASEHOLD WITH 139 YEARS LEFT COUNCIL TAX BAND A