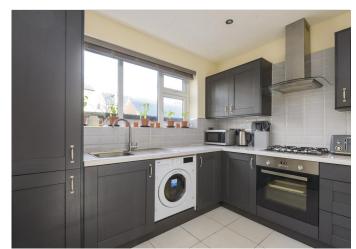

Property Tenure: Leasehold

An absolutely stunning, immaculately presented and very well proportioned two bedroomed, ground floor apartment. Finished internally to an exceptionally high standard with absolutely no expense spared including a newly fitted kitchen and super contemporary shower room. Enjoying an incredibly light and spacious feel the apartment is situated on the ground floor of this well sought after development in the very heart of Brincliffe. Within a short stroll of fashionable Nether Edge that boasts an array of independent cafes, eateries and shops together with Abbeydale road, Chelsea park and of course not forgetting The Peak District is right next door. Perfect for the professional couple, those looking to downsize or first time buyer it's easy to say that viewing is absolutely essential to fully appreciate the style on offer by this fabulous apartment.

## PROPERTY FEATURES

- STUNNING TWO BEDROOMED GROUND FLOOR APARTMENT
- IMMACULATELY PRESENTED THROUGHOUT
- NEWLY FITTED KITCHEN AND SHOWER ROOM
- SPACIOUS AND INCREDIBLY LIGHT THROUGHOUT
- AMPLE OFF ROAD PARKING TO THE FRONT
- PERFECT FOR THOSE LOOKING TO DOWNSIZE OR FIRST BUY
- SHORT STROLL TO FASHIONABLE NETHER EDGE
- VIEWING ESSENTIAL TO DO FULL JUSTICE
- WELL SOUGHT AFTER LOCATION OF BRINCLIFFE
- LEASEHOLD WITH 139 YEARS LEFT COUNCIL TAX BAND A