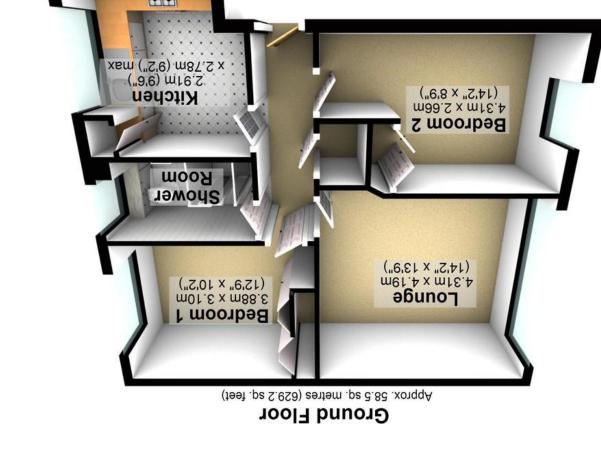

**WHITEHORNES** Buy. Sell. Let. Relax!

Total area: approx. 58.5 sq. metres (629.2 sq. feet)

Plan produced using PlanUp. All measurements are approximate

Sheffield S11 8TR 952 Ecclesall Road **Banner Cross Office** 

Property Tenure: Leasehold

An absolutely stunning, immaculately presented and very well proportioned two bedroomed, ground floor apartment. Finished internally to an exceptionally high standard with absolutely no expense spared including a newly fitted kitchen and super contemporary shower room. Enjoying an incredibly light and spacious feel the apartment is situated on the ground floor of this well sought after development in the very heart of Brincliffe. Within a short stroll of fashionable Nether Edge that boasts an array of independent cafes, eateries and shops together with Abbeydale road, Chelsea park and of course not forgetting The Peak District is right next door. Perfect for the professional couple, those looking to downsize or first time buyer it's easy to say that viewing is absolutely essential to fully appreciate the style on offer by this fabulous apartment.

## PROPERTY FEATURES

- STUNNING TWO BEDROOMED GROUND FLOOR APARTMENT
- IMMACULATELY PRESENTED THROUGHOUT
- NEWLY FITTED KITCHEN AND SHOWER ROOM
- SPACIOUS AND INCREDIBLY LIGHT THROUGHOUT
- AMPLE OFF ROAD PARKING TO THE FRONT
- PERFECT FOR THOSE LOOKING TO DOWNSIZE OR FIRST BUY
- SHORT STROLL TO FASHIONABLE NETHER EDGE
- VIEWING ESSENTIAL TO DO FULL JUSTICE
- WELL SOUGHT AFTER LOCATION OF BRINCLIFFE
- LEASEHOLD WITH 139 YEARS LEFT COUNCIL TAX BAND A