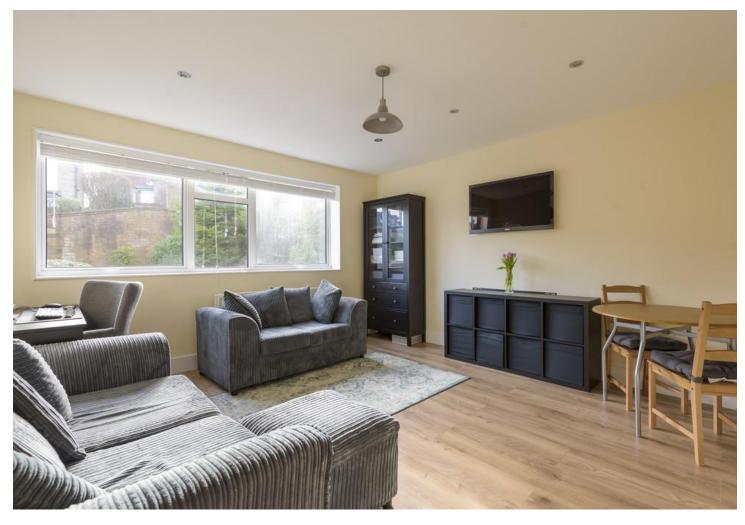

Property Tenure: Leasehold

An absolutely stunning, immaculately presented and very well proportioned two bedroomed, ground floor apartment. Finished internally to an exceptionally high standard with absolutely no expense spared including a newly fitted kitchen and super contemporary shower room. Enjoying an incredibly light and spacious feel the apartment is situated on the ground floor of this well sought after development in the very heart of Brincliffe. Within a short stroll of fashionable Nether Edge that boasts an array of independent cafes, eateries and shops together with Abbeydale road, Chelsea park and of course not forgetting The Peak District is right next door. Perfect for the professional couple, those looking to downsize or first time buyer it's easy to say that viewing is absolutely essential to fully appreciate the style on offer by this fabulous apartment.

## PROPERTY FEATURES

- STUNNING TWO BEDROOMED GROUND FLOOR APARTMENT
- IMMACULATELY PRESENTED THROUGHOUT
- NEWLY FITTED KITCHEN AND SHOWER ROOM
- SPACIOUS AND INCREDIBLY LIGHT THROUGHOUT
- AMPLE OFF ROAD PARKING TO THE FRONT
- PERFECT FOR THOSE LOOKING TO DOWNSIZE OR FIRST BUY
- SHORT STROLL TO FASHIONABLE NETHER EDGE
- VIEWING ESSENTIAL TO DO FULL JUSTICE
- WELL SOUGHT AFTER LOCATION OF BRINCLIFFE
- LEASEHOLD WITH 139 YEARS LEFT COUNCIL TAX BAND A