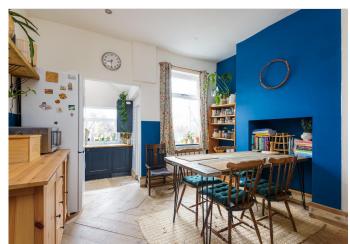

Approx. 33.2 sq. metres (357.5 sq. feet) **Ground Floor** 

71 Norton Lees Road | Norton Lees | Sheffield | S8 9BX

Property Tenure: Leasehold

A well presented and deceptively spacious, three bedroomed, bay windowed, Victorian terraced property. Offered to the open market with the benefit of no upward chain and immediate vacant possession this property will be absolutely perfect for the professional couple, first time buyer or those looking for an investment. Located in the very heart of ultra popular Meersbrook with the park a short stroll, numerous local amenities are within easy access and top schooling catchments are also on offer. With three floors of super spacious accommodation that enjoy an off-shot kitchen, private rear garden and easy off road parking to the front. With modern kitchen, newly fitted bathroom it's easy to say that viewing is essential to fully appreciate the size and style on offer by this wonderful home.

## **PROPERTY FEATURES**

- THREE BEDROOMS
- MID TERRACED PROEPRTY
- POPULAR RESIDENTIAL AREA
- NO ONWARD CHAIN
- GREAT FOR FIRST TIME BUYERS
- GREAT PUBLIC TRANSPORT LINKS
- EXCELLENT BUY TO LET OPPORTUNITY
- EASY ON ROAD PARKING
- VIEWING IS ESSENTIAL TO FULLY APPRECIATE THE SIZE AND FINISH ON OFFER
- LEASEHOLD COUNCIL TAX BAND A