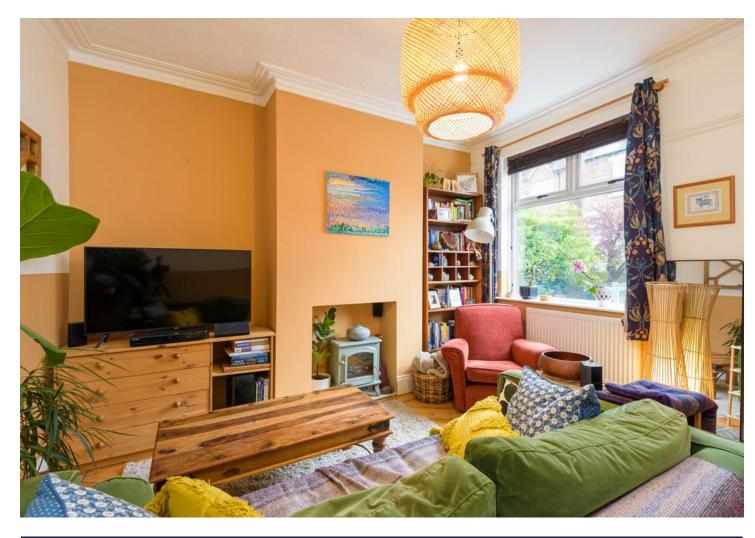

Approx. 33.2 sq. metres (357.5 sq. feet) **Ground Floor** 

71 Norton Lees Road | Norton Lees | Sheffield | S8 9BX

Property Tenure: Leasehold

A well presented and deceptively spacious, three bedroomed, bay windowed, Victorian terraced property. Offered to the open market with the benefit of no upward chain and immediate vacant possession this property will be absolutely perfect for the professional couple, first time buyer or those looking for an investment. Located in the very heart of ultra popular Meersbrook with the park a short stroll, numerous local amenities are within easy access and top schooling catchments are also on offer. With three floors of super spacious accommodation that enjoy an off-shot kitchen, private rear garden and easy off road parking to the front. With modern kitchen, newly fitted bathroom it's easy to say that viewing is essential to fully appreciate the size and style on offer by this wonderful home.