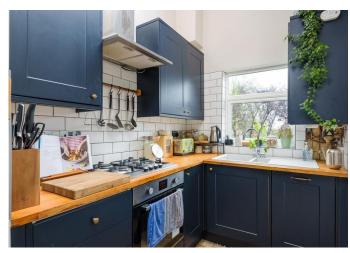

Approx. 33.2 sq. metres (357.5 sq. feet) **Ground Floor** 

71 Norton Lees Road | Norton Lees | Sheffield | S8 9BX

Property Tenure: Leasehold

A well presented and deceptively spacious, three bedroomed, bay windowed, Victorian terraced property. Offered to the open market with the benefit of no upward chain and immediate vacant possession this property will be absolutely perfect for the professional couple, first time buyer or those looking for an investment. Located in the very heart of ultra popular Meersbrook with the park a short stroll, numerous local amenities are within easy access and top schooling catchments are also on offer. With three floors of super spacious accommodation that enjoy an off-shot kitchen, private rear garden and easy off road parking to the front. With modern kitchen, newly fitted bathroom it's easy to say that viewing is essential to fully appreciate the size and style on offer by this wonderful home.