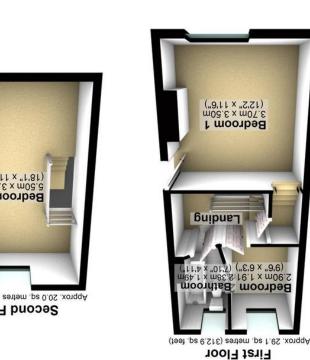

Approx. 33.2 sq. metres (357.5 sq. feet) **Ground Floor** 

71 Norton Lees Road | Norton Lees | Sheffield | S8 9BX

Property Tenure: Leasehold

A well presented and deceptively spacious, three bedroomed, bay windowed, Victorian terraced property. Offered to the open market with the benefit of no upward chain and immediate vacant possession this property will be absolutely perfect for the professional couple, first time buyer or those looking for an investment. Located in the very heart of ultra popular Meersbrook with the park a short stroll, numerous local amenities are within easy access and top schooling catchments are also on offer. With three floors of super spacious accommodation that enjoy an off-shot kitchen, private rear garden and easy off road parking to the front. With modern kitchen, newly fitted bathroom it's easy to say that viewing is essential to fully appreciate the size and style on offer by this wonderful home.