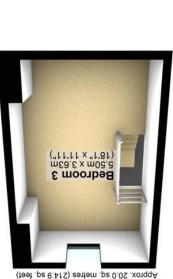

Approx. 33.2 sq. metres (357.5 sq. feet) **Ground Floor** 

71 Norton Lees Road | Norton Lees | Sheffield | S8 9BX

Property Tenure: Leasehold

A well presented and deceptively spacious, three bedroomed, bay windowed, Victorian terraced property. Offered to the open market with the benefit of no upward chain and immediate vacant possession this property will be absolutely perfect for the professional couple, first time buyer or those looking for an investment. Located in the very heart of ultra popular Meersbrook with the park a short stroll, numerous local amenities are within easy access and top schooling catchments are also on offer. With three floors of super spacious accommodation that enjoy an off-shot kitchen, private rear garden and easy off road parking to the front. With modern kitchen, newly fitted bathroom it's easy to say that viewing is essential to fully appreciate the size and style on offer by this wonderful home.