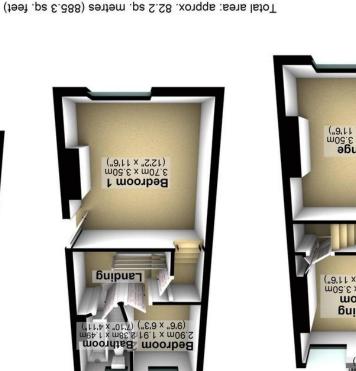

0114 2506070

Sheffield 58 05F

Woodseats Office

All measurements are approximate Plan produced using PlanUp.

72

Current

WHITEHORNES Buy. Sell. Let. Relax!

78

Approx. 33.2 sq. metres (357.5 sq. feet) **Ground Floor** 

71 Norton Lees Road | Norton Lees | Sheffield | S8 9BX

Property Tenure: Leasehold

A well presented and deceptively spacious, three bedroomed, bay windowed, Victorian terraced property. Offered to the open market with the benefit of no upward chain and immediate vacant possession this property will be absolutely perfect for the professional couple, first time buyer or those looking for an investment. Located in the very heart of ultra popular Meersbrook with the park a short stroll, numerous local amenities are within easy access and top schooling catchments are also on offer. With three floors of super spacious accommodation that enjoy an off-shot kitchen, private rear garden and easy off road parking to the front. With modern kitchen, newly fitted bathroom it's easy to say that viewing is essential to fully appreciate the size and style on offer by this wonderful home.