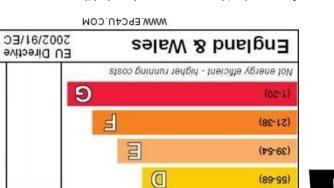

3

8

ησιλ euetgy efficient - lower running costs

Energy Efficiency Rating

A

(08-69)

(16-18)

(+26)