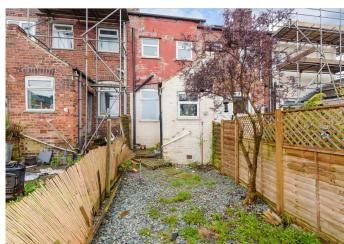

Approx. 33.2 sq. metres (357.5 sq. feet) **Ground Floor** 

71 Norton Lees Road | Norton Lees | Sheffield | S8 9BX

Property Tenure: Leasehold

A well presented and deceptively spacious, three bedroomed, bay windowed, Victorian terraced property. Offered to the open market with the benefit of no upward chain and immediate vacant possession this property will be absolutely perfect for the professional couple, first time buyer or those looking for an investment. Located in the very heart of ultra popular Meersbrook with the park a short stroll, numerous local amenities are within easy access and top schooling catchments are also on offer. With three floors of super spacious accommodation that enjoy an off-shot kitchen, private rear garden and easy off road parking to the front. With modern kitchen, newly fitted bathroom it's easy to say that viewing is essential to fully appreciate the size and style on offer by this wonderful home.