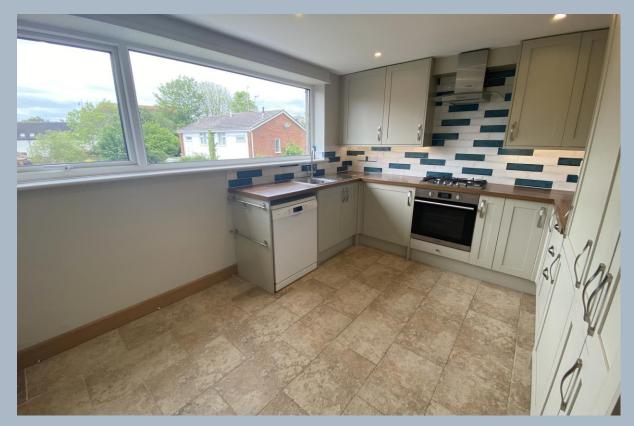

The ground floor accommodation offers an entrance hallway, ground floor bedroom and modern wet room (converted), study and rear hallway with access to the garden. The first floor has a substantial sitting room overlooking the front with feature fireplace and large picture window. To the rear is a generous well balanced kitchen with ample space for a large table and chairs enabling you to dine comfortably. The units have been recently updated with a modern arrangement of shaker style cabinets, worktops and upstand.