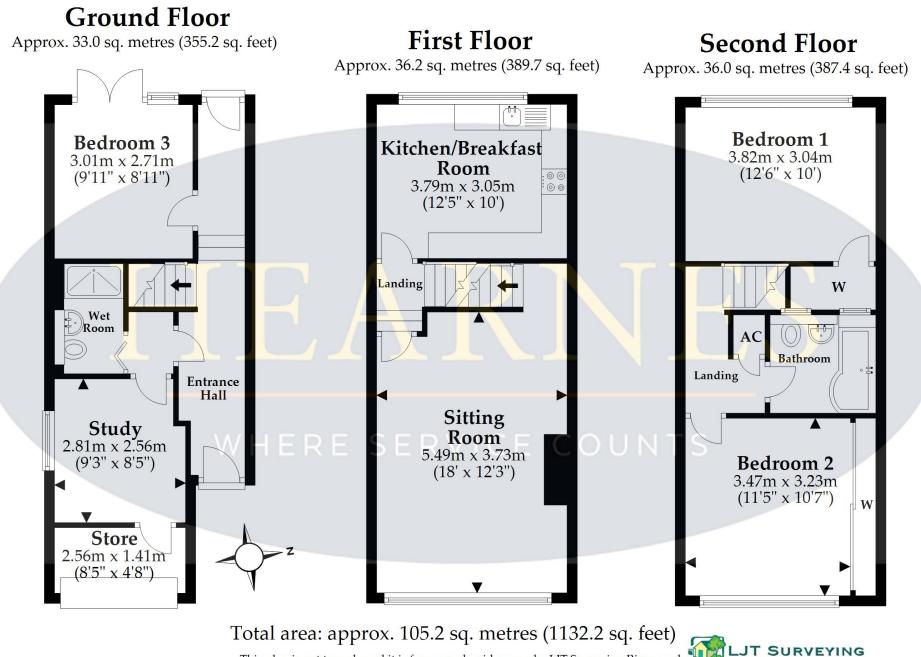

The ground floor accommodation offers an entrance hallway, ground floor bedroom and modern wet room (converted), study and rear hallway with access to the garden. The first floor has a substantial sitting room overlooking the front with feature fireplace and large picture window. To the rear is a generous well balanced kitchen with ample space for a large table and chairs enabling you to dine comfortably. The units have been recently updated with a modern arrangement of shaker style cabinets, worktops and upstand.

From the living room a recess gives access to the stairs which lead to the second floor where there are two generous double bedrooms both serviced by a modern, well equipped family bathroom with vaulted ceiling.

Outside the property is accessed from the front with parking in front of the garage, and access to the storage room by way of electric roller shutter door. Formally the garage this area has been converted and is ideal for bikes / secure storage. A communal side gates leads around to the rear of the property with a private gate giving access into the rear garden. A pretty and enclosed area with lawn and flower beds which is well placed for the sun provides access to the study and rear hallway.

This plan is not to scale and it is for general guidance only. LJT Surveying Ringwood 📲

52-54 High Street, Ringwood, Hampshire, BH24 1AG Tel: 01425 489955 Email: ringwood@hearnes.com www.hearnes.com OFFICES ALSO AT: BOURNEMOUTH, FERNDOWN, POOLE & WIMBORNE