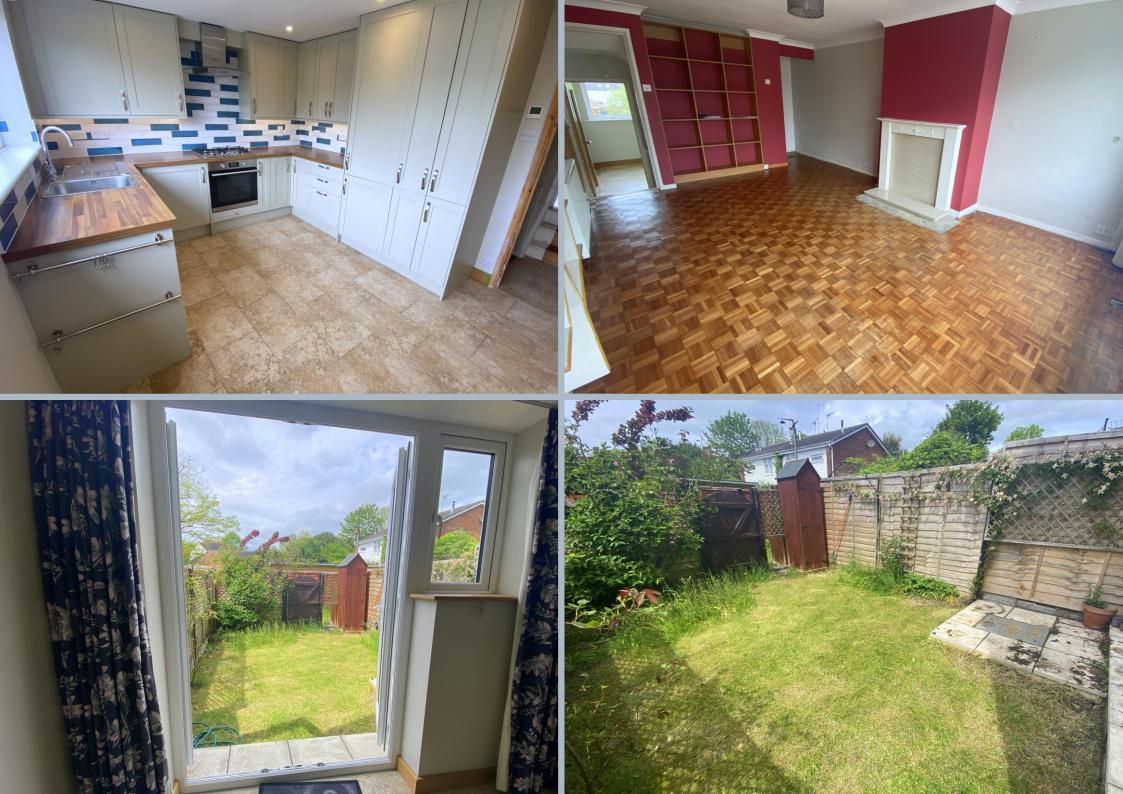

The ground floor accommodation offers an entrance hallway, ground floor bedroom and modern wet room (converted), study and rear hallway with access to the garden. The first floor has a substantial sitting room overlooking the front with feature fireplace and large picture window. To the rear is a generous well balanced kitchen with ample space for a large table and chairs enabling you to dine comfortably. The units have been recently updated with a modern arrangement of shaker style cabinets, worktops and upstand.

From the living room a recess gives access to the stairs which lead to the second floor where there are two generous double bedrooms both serviced by a modern, well equipped family bathroom with vaulted ceiling.

Outside the property is accessed from the front with parking in front of the garage, and access to the storage room by way of electric roller shutter door. Formally the garage this area has been converted and is ideal for bikes / secure storage. A communal side gates leads around to the rear of the property with a private gate giving access into the rear garden. A pretty and enclosed area with lawn and flower beds which is well placed for the sun provides access to the study and rear hallway.