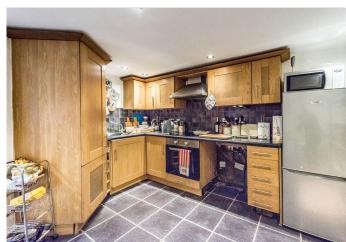

30 Pinner Road | Hinters Bar | Sheffield | S11 8UH

Property Tenure: Leasehold

An incredibly rare opportunity has arisen to purchase this super quirky and individually designed one double bedroomed, bay windowed terraced property. With accommodation spanning over three floors that offer a light, spacious and contemporary feel, number 30 will be incredibly popular with the professional couple, first time buyer and those looking to invest in equal measures. Its easy to say that viewing is absolutely essential to do full justice to this property. Perfectly placed on this well sought after residential road within a short stroll oh Sharrow Vale with its array of independent cafes, eateries, shops, Dyson place, Endcliffe park is also on hand as is central Sheffield, universities, hospitals and of course The Peak District is right next door.

## **PROPERTY FEATURES**

- INDIVIDUAL DESIGNED ONE BEDROOMED TERRACED
- ACCOMMODATION ACROSS THREE FLOORS
- WELL PRESENTED AND PROPORTIONED THROUGHOUT
- NO ONWARD CHAIN AND VACANT ON COMPLETION
- HEART OF ULTRA POPULAR HUNTERS BAR
- SHORT STROLL TO SHARROW VALE
- PERFECT FOR THE FIRST TIME BUYER PROFESSIONAL COUPLE OR INVESTOR
- VIEWING ESSENTIAL TO DO FULL JUSTICE
- PEAK DISTRICT UP THE ROAD