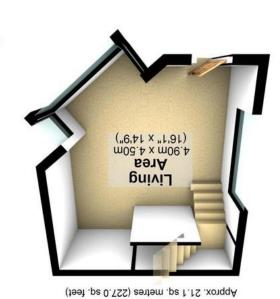

Approx. 19.1 sq. metres (205.8 sq. feet)

First Floor

**Ground Floor** 

EU Directive 2002/91/EC 9

England & Wales

Total area: approx. 57.8 sq. metres (622.3 sq. feet)

All measurements are approximate Plan produced using PlanUp.