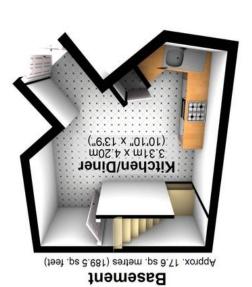

Approx. 19.1 sq. metres (205.8 sq. feet)

First Floor

**Ground Floor** 

EU Directive 2002/91/EC 9

England & Wales

Total area: approx. 57.8 sq. metres (622.3 sq. feet)

All measurements are approximate Plan produced using PlanUp.