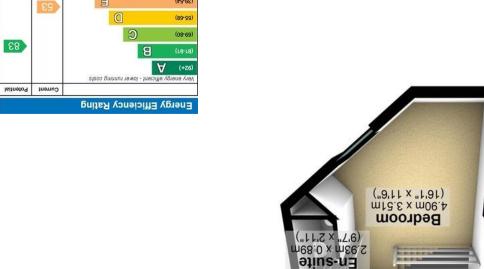

Approx. 19.1 sq. metres (205.8 sq. feet)

First Floor

**Ground Floor** 

EU Directive 2002/91/EC 9

England & Wales

Total area: approx. 57.8 sq. metres (622.3 sq. feet)

All measurements are approximate Plan produced using PlanUp.