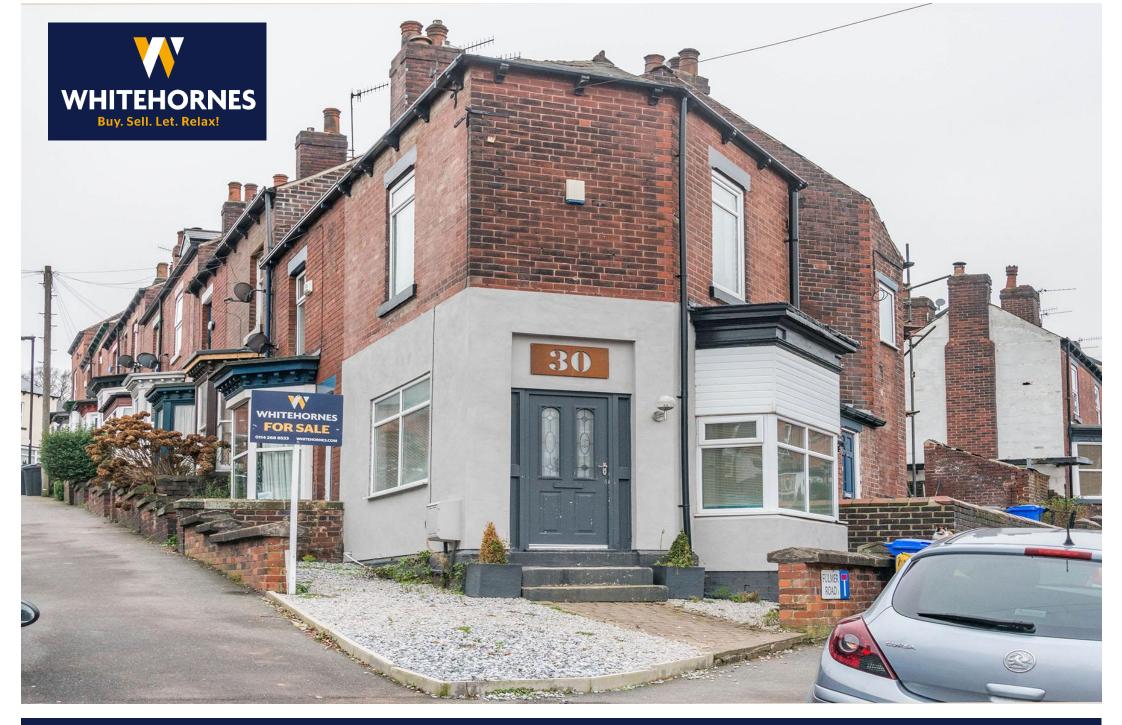

30 Pinner Road | Hinters Bar | Sheffield | S11 8UH

Property Tenure: Leasehold

An incredibly rare opportunity has arisen to purchase this super quirky and individually designed one double bedroomed, bay windowed terraced property. With accommodation spanning over three floors that offer a light, spacious and contemporary feel, number 30 will be incredibly popular with the professional couple, first time buyer and those looking to invest in equal measures. Its easy to say that viewing is absolutely essential to do full justice to this property. Perfectly placed on this well sought after residential road within a short stroll oh Sharrow Vale with its array of independent cafes, eateries, shops, Dyson place, Endcliffe park is also on hand as is central Sheffield, universities, hospitals and of course The Peak District is right next door.