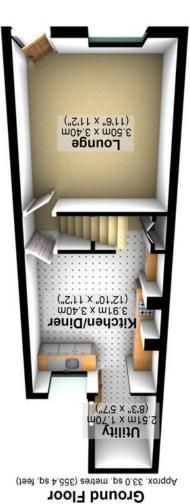

Total area: approx. 61.6 sq. metres (663.3 sq. feet) MI measurements are approximate

All measurements are approximate Plan produced using PlanUp.

Agents Note: Whilst every care has been taken to prepare these particulars, they are for guidance purposes only. All measurements are approximate are for general guidance purposes only and whilst every care abrised to recheck the measurements.

## GUIDE PRICE £160,000

48 Aisthorpe Road | Woodseats | Sheffield | S8 8SZ

Property Tenure: Leasehold

A spacious than average two double bedroomed mid terrace property. Located in this highly regarded residential suburb within walking distance of all of Woodseats many shops and amenities. The property will appeal to the first time buyer and investor alike. Number forty eight is offered for sale with early vacant possession and no chain involved. With gas fired central heating, large bathroom and private rear garden the accommodation must be viewed internally to be fully appreciated and briefly comprises breakfast kitchen with of shot utility and sitting room. First floor expansive master bedroom, double bedroom two and bathroom