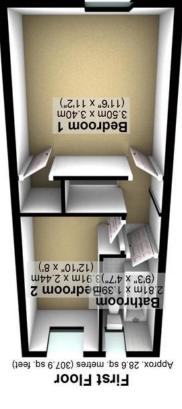

Total area: approx. 61.6 sq. metres (663.3 sq. feet) MI measurements are approximate

All measurements are approximate Plan produced using PlanUp.

Agents Note: Whilst every care has been taken to prepare these particulars, they are for guidance purposes only. All measurements are approximate are for general guidance purposes only and whilst every care abrised to recheck the measurements.

## GUIDE PRICE £160,000

48 Aisthorpe Road | Woodseats | Sheffield | S8 8SZ

Property Tenure: Leasehold

A spacious than average two double bedroomed mid terrace property. Located in this highly regarded residential suburb within walking distance of all of Woodseats many shops and amenities. The property will appeal to the first time buyer and investor alike. Number forty eight is offered for sale with early vacant possession and no chain involved. With gas fired central heating, large bathroom and private rear garden the accommodation must be viewed internally to be fully appreciated and briefly comprises breakfast kitchen with of shot utility and sitting room. First floor expansive master bedroom, double bedroom two and bathroom