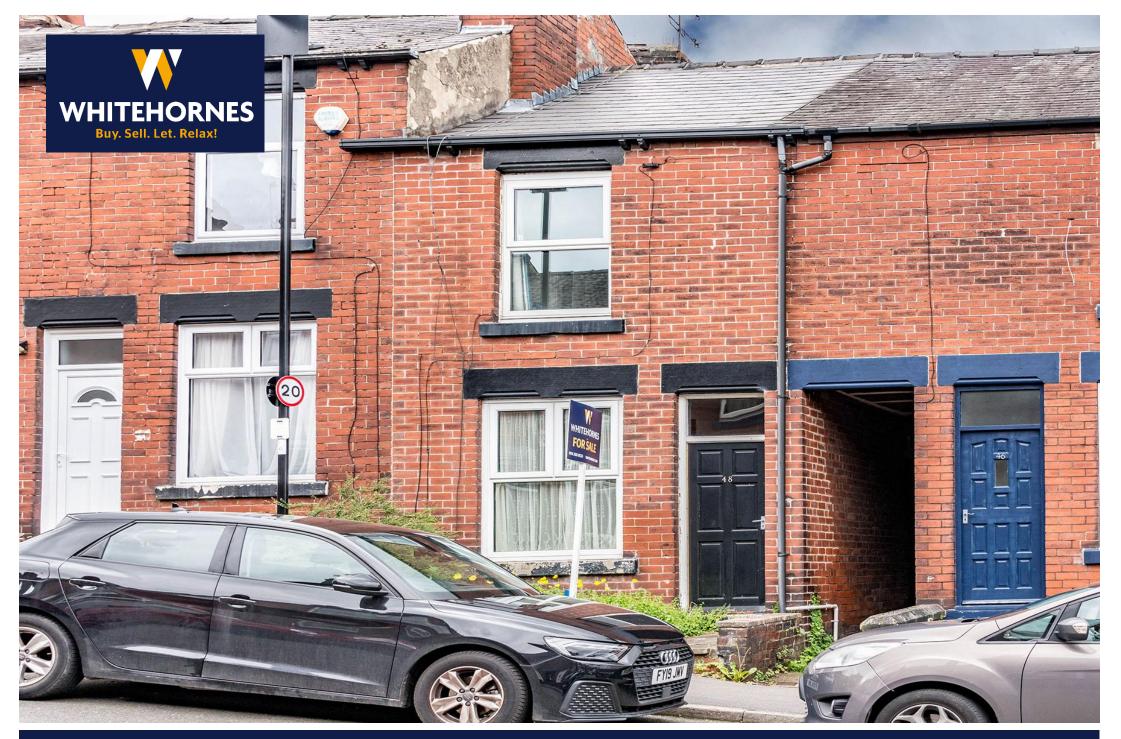

## 48 AISTHORPE ROAD | WOODSEATS | SHEFFIELD | S8 8SZ

## GUIDE PRICE £160,000

48 Aisthorpe Road | Woodseats | Sheffield | S8 8SZ

Property Tenure: Leasehold

A spacious than average two double bedroomed mid terrace property. Located in this highly regarded residential suburb within walking distance of all of Woodseats many shops and amenities. The property will appeal to the first time buyer and investor alike. Number forty eight is offered for sale with early vacant possession and no chain involved. With gas fired central heating, large bathroom and private rear garden the accommodation must be viewed internally to be fully appreciated and briefly comprises breakfast kitchen with of shot utility and sitting room. First floor expansive master bedroom, double bedroom two and bathroom