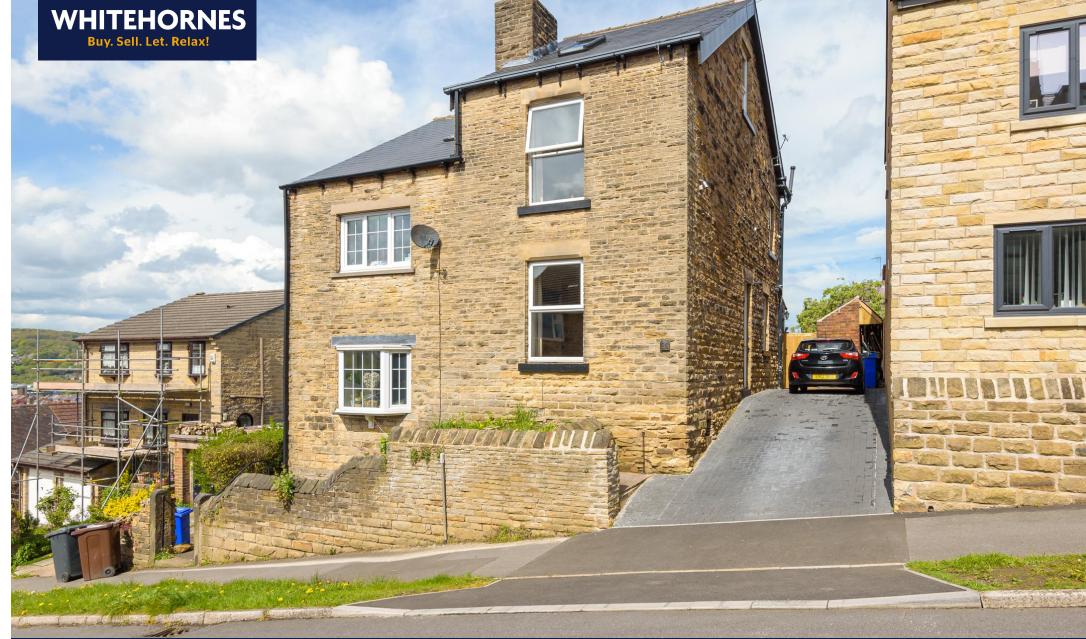

Energy Efficiency Rating

Property Tenure: Freehold

Only upon a detailed internal viewing will the true beauty of this absolutely stunning, immaculately presented and very well proportioned, three bedroomed, two bathroomed, stone built semi detached family home be fully revealed. Enjoying some truly incredible views over the valley from both the front and rear this incredible property has been sympathetically extended to the rear to create an open plan contemporary vibe to the ground floor and a beautiful master loft bedroom with en-suite. With off road parking to the front and private rear garden, number 26 will sure to be of particular interest to the growing family and professional couple alike. Located in the very heart of ultra popular Walkley that enjoys numerous local amenities within a short stroll, excellent schooling catchments are also on offer, central Sheffield is close by as is the open countryside.

## **PROPERTY FEATURES**

- FABULOUS THREE BEDROOMED STONE BUILT SEMI DETACHED
- HEART OF ULTRA POPULAR WALKLEY
- OFF ROAD PARKING AND REAR GARDEN
- INCREDIBLE VIEWS OVER THE VALLEY
- EXTENDED TO THE REAR AND LOFT
- OPEN PLAN REAR BESPOKE KITCHEN DINER
- MASTER LOFT BEDROOM WITH EN-SUITE
- PERFECT FOR THE FAMILY OR PROFESSIONAL COUPLE
- VIEWING ESSENTIAL TO DO FULL JUSTICE
- FREEHOLD COUNCIL TAX BAND B