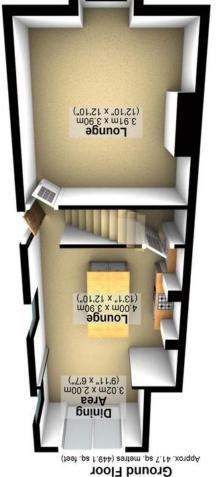

has been taken to ensure their accuracy, they should not be relied upon and potential buyers/tenants are advised to recheck the measurements.

All measurements are approximat Plan produced using PlanUp.

Total area: approx. 125.3 sq. metres (1349.1 sq. feet)

0114 2506070

Sheffield S8 0SF

Woodseats Office

| 1.1       | Directive |                                            | England &                 |
|-----------|-----------|--------------------------------------------|---------------------------|
|           |           | yol өлөгдү өйлсіөлі - higher running costs |                           |
|           |           | 9                                          | (oz-1)                    |
|           |           | 旦                                          | (21-38)                   |
|           | 00        | 3                                          | (39-64)                   |
|           | 99        |                                            | (89-99)                   |
| 64        |           | 3                                          | (08-69)                   |
|           |           |                                            | (re.ra)                   |
|           |           |                                            | <b>A</b> (+26)            |
|           |           | stsoo gninnur rewe                         | дегу епетду ейісіепі - іо |
| Potential | Current   |                                            |                           |

Agents Note: Whilst every care has been taken to prepare these particulars, they are for guidance purposes only. All measurements are approximate are for general guidance purposes only and whilst every care 2002/91/EC Eligidia & vvales