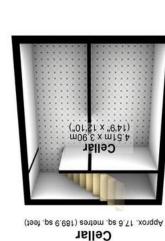

has been taken to ensure their accuracy, they should not be relied upon and potential buyers/tenants are advised to recheck the measurements.

All measurements are approximat Plan produced using PlanUp.

Total area: approx. 125.3 sq. metres (1349.1 sq. feet)

0114 2506070

Sheffield S8 0SF

Woodseats Office

| 1.1       | Directive |                                            | England &                 |
|-----------|-----------|--------------------------------------------|---------------------------|
|           |           | yol өлөгдү өйлсіөлі - higher running costs |                           |
|           |           | 9                                          | (oz-1)                    |
|           |           | 旦                                          | (21-38)                   |
|           | 00        | 3                                          | (39-64)                   |
|           | 99        |                                            | (89-99)                   |
| 64        |           | 3                                          | (08-69)                   |
|           |           |                                            | (re.ra)                   |
|           |           |                                            | <b>A</b> (+26)            |
|           |           | stsoo gninnur rewe                         | дегу епетду ейісіепі - іо |
| Potential | Current   |                                            |                           |