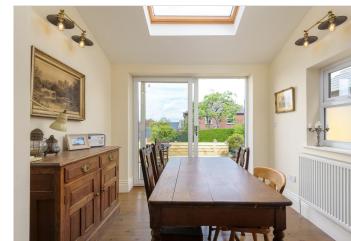

## **PROPERTY FEATURES**

- FABULOUS THREE BEDROOMED STONE BUILT SEMI DETACHED
- HEART OF ULTRA POPULAR WALKLEY
- OFF ROAD PARKING AND REAR GARDEN
- INCREDIBLE VIEWS OVER THE VALLEY
- EXTENDED TO THE REAR AND LOFT
- OPEN PLAN REAR BESPOKE KITCHEN DINER
- MASTER LOFT BEDROOM WITH EN-SUITE
- PERFECT FOR THE FAMILY OR PROFESSIONAL COUPLE
- VIEWING ESSENTIAL TO DO FULL JUSTICE
- FREEHOLD COUNCIL TAX BAND B