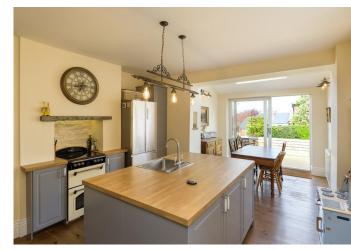

## **PROPERTY FEATURES**

- FABULOUS THREE BEDROOMED STONE BUILT SEMI DETACHED
- HEART OF ULTRA POPULAR WALKLEY
- OFF ROAD PARKING AND REAR GARDEN
- INCREDIBLE VIEWS OVER THE VALLEY
- EXTENDED TO THE REAR AND LOFT
- OPEN PLAN REAR BESPOKE KITCHEN DINER
- MASTER LOFT BEDROOM WITH EN-SUITE
- PERFECT FOR THE FAMILY OR PROFESSIONAL COUPLE
- VIEWING ESSENTIAL TO DO FULL JUSTICE
- FREEHOLD COUNCIL TAX BAND B