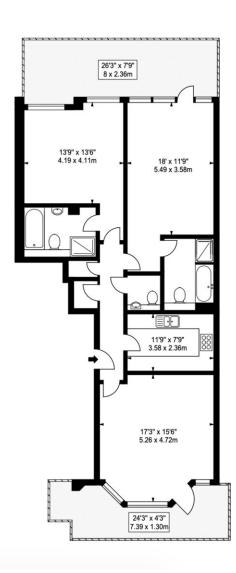

### **Kensington High Street, London W8**

Introducing a truly remarkable 2-bedroom apartment with a terrace, located on the second floor of a contemporary building in the highly coveted neighborhood of Kensington.