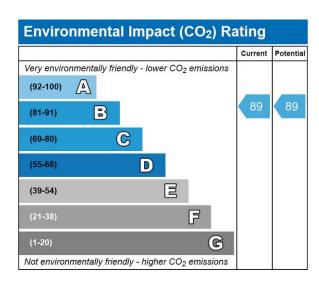

| Energy Efficiency Rating                    |           |       |   |   |         |           |
|---------------------------------------------|-----------|-------|---|---|---------|-----------|
|                                             |           |       |   |   | Current | Potential |
| Very energy efficient - lower running costs |           |       |   |   |         |           |
| (92-100)                                    |           |       |   |   |         |           |
| (81-91)                                     |           |       |   |   | 82      | 82        |
| (69-80)                                     | 3         |       |   |   |         |           |
| (55-68)                                     | D         |       |   |   |         |           |
| (39-54)                                     |           | 邑     |   |   |         |           |
| (21-38)                                     |           | [     | F |   |         |           |
| (1-20)                                      |           |       | ( | G |         |           |
| Not energy efficient - higher               | running o | costs |   |   |         |           |