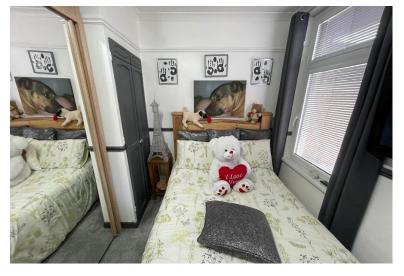

#### BEDROOM 1

12' 2" x 8' 3" (3.72m x 2.54m) Artex ceiling. Fashionable half panelled and emulsion walls. Radiator. Power points. Carpets laid. UPVC window to the front of the property

#### BEDROOM 2

 $10^{\circ}$  9" x 9' 10" (3.30m x 3.01m) Smooth ceilings. Emulsion walls. Radiator. Power points. Cupboard housing the combination boiler. Carpets laid. uPVC window to the rear

#### BEDROOM 3

9' 4" x 6' 10" (2.86m x 2.10m) Smooth ceiling. Emulsion walls. Carpets laid. Radiator. Power points. The current owners are using this space as dressing room. Ample space for wardrobes. uPVC window to the front