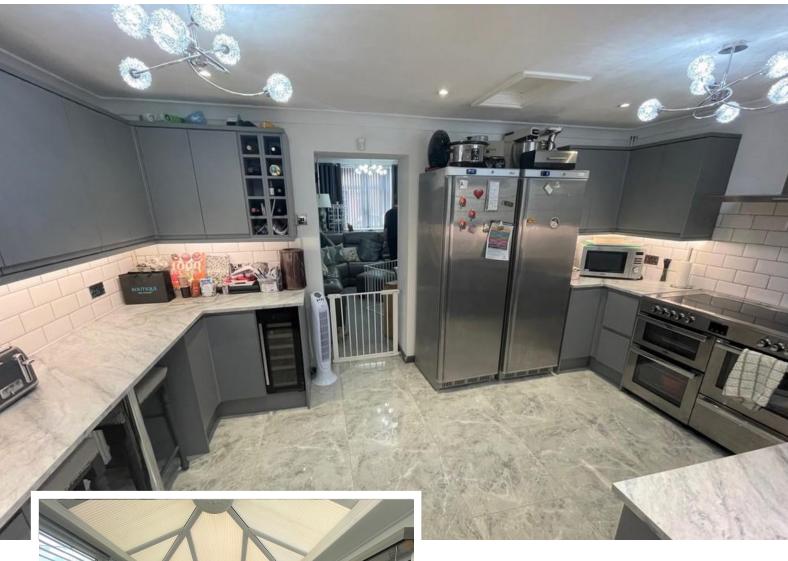

#### KITCHEN/BREAKFAST ROOM

14' 10" x 10' 0" (4.53m x 3.06m) This well designed contemporary glossy grey kitchen has ample wall and floor units with complimentary works tops. Composite sink unit and modern tap. For your convenience you will find built in dishwasher and washing machine and even a wine fridge. There is a Belling electric range cooker perfect for preparing family meals. Space for large upright freezer and fridge. Smooth ceiling. Half tiled and emulsion walls. Glossy porcelain tiled floor. Radiator. Ample power points. Doors leading to bathroom and conservatory.

#### **CONSERVATORY**

10' 3" x 7' 3" (3.13m x 2.21m) Conservatory with uPVC windows and French door leading to the garden. Glossy porcelain tiled floor

Made to measure blind to the windows