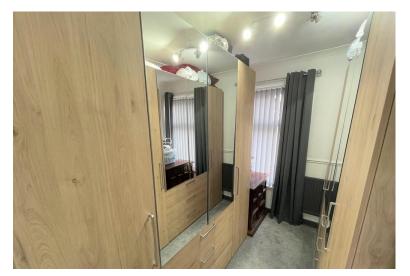

#### BEDROOM 3

9' 4" x 6' 10" (2.86m x 2.10m) Smooth ceiling. Emulsion walls. Carpets laid. Radiator. Power points. The current owners are using this space as dressing room. Ample space for wardrobes. uPVC window to the front