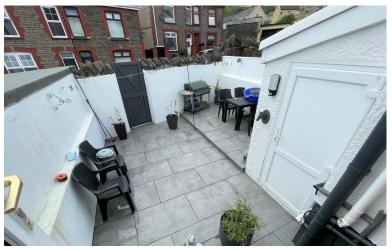

#### REAR GARDEN

The rear garden is enclosed by painted rendered walls and has rear gated access. It really is an ideal space to relax and entertain friends and family. With the bonus of newly laid porcelain tiled floor. Space for garden furniture and BBQ. There is a useful block built lean to storage area