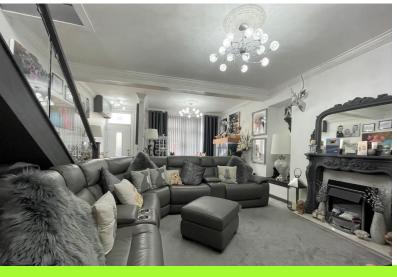

#### LOUNGE/DINER

22' 6" x 15' 1" (6.87m x 4.62m) Step into this beautiful home via a new grey composite door with super modern fittings. The lounge diner is very spacious and really is the hub of the home. Dining table and chairs are neatly tucked in close to the front window. Just to give you an idea of the space the current owners have a 10ftx10ft corner sofa with still plenty of room for home furnishings.. The focal point of the room is an ornate feature fireplace. Open glass, stainless steel and painted wood staircase. Smooth celling with attractive light fitting. Emulsion walls. Radiator. Power points. Carpets laid