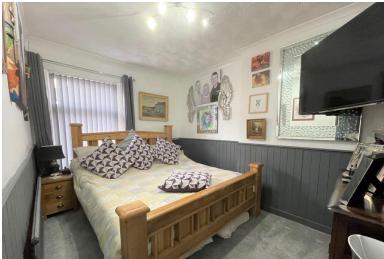

#### BEDROOM 1

12' 2" x 8' 3" (3.72m x 2.54m) Artex ceiling. Fashionable half panelled and emulsion walls. Radiator. Power points. Carpets laid. UPVC window to the front of the property

#### BEDROOM 2

 $10^{\circ}$  9" x 9' 10" (3.30m x 3.01m) Smooth ceilings. Emulsion walls. Radiator. Power points. Cupboard housing the combination boiler. Carpets laid. uPVC window to the rear

#### BEDROOM 3

9' 4" x 6' 10" (2.86m x 2.10m) Smooth ceiling. Emulsion walls. Carpets laid. Radiator. Power points. The current owners are using this space as dressing room. Ample space for wardrobes. uPVC window to the front