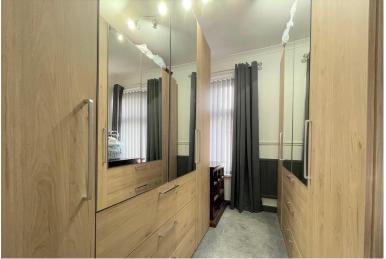

#### BEDROOM 3

9' 4" x 6' 10" (2.86m x 2.10m) Smooth ceiling. Emulsion walls. Carpets laid. Radiator. Power points. The current owners are using this space as dressing room. Ample space for wardrobes. uPVC window to the front