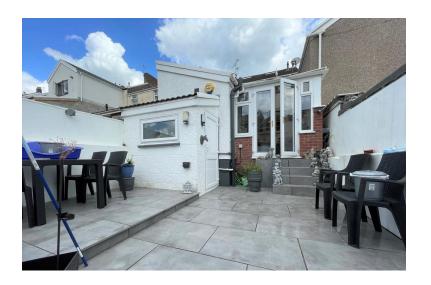

3 bedrooms plus attic space making this the perfect family home. Downstairs bathroom with feature roll top bath tub.

The property's conservatory is an additional living space that blends indoor and outdoor living. The rear garden is a charming and intimate outdoor space and is perfect for relaxing and entertaining. Newly laid porcelain tiles. Ample space here for garden furniture and BBQ.

#### REAR GARDEN

The rear garden is enclosed by painted rendered walls and has rear gated access. It really is an ideal space to relax and entertain friends and family. With the bonus of newly laid porcelain tiled floor. Space for garden furniture and BBQ. There is a useful block built lean to storage area