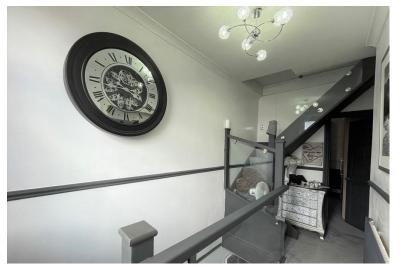

#### LOUNGE/DINER

22' 6" x 15' 1" (6.87m x 4.62m) Step into this beautiful home via a new grey composite door with super modern fittings. The lounge diner is very spacious and really is the hub of the home. Dining table and chairs are neatly tucked in close to the front window. Just to give you an idea of the space the current owners have a 10ftx10ft corner sofa with still plenty of room for home furnishings.. The focal point of the room is an ornate feature fireplace. Open glass, stainless steel and painted wood staircase. Smooth celling with attractive light fitting. Emulsion walls. Radiator. Power points. Carpets laid

#### LANDING

Light and airy landing with all doors leading to the bedrooms and further staircase leading to the attic space. Smooth ceiling. Emulsion walls. Carpets laid