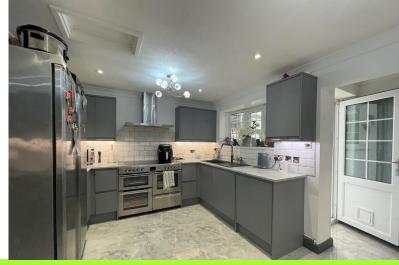

#### KITCHEN/BREAKFAST ROOM

14' 10" x 10' 0" (4.53m x 3.06m) This well designed contemporary glossy grey kitchen has ample wall and floor units with complimentary works tops. Composite sink unit and modern tap. For your convenience you will find built in dishwasher and washing machine and even a wine fridge. There is a Belling electric range cooker perfect for preparing family meals. Space for large upright freezer and fridge. Smooth ceiling. Half tiled and emulsion walls. Glossy porcelain tiled floor. Radiator. Ample power points. Doors leading to bathroom and conservatory.