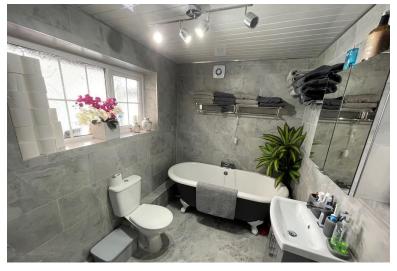

#### BATHROOM

9' 10" x 6' 3" (3.02m x 1.93m) The modern 4 piece bathroom design is simply defined by its look. Straight clean lines with attractive roll top bath tub. Freestanding shower. White glossy paneling to the ceiling. Sink unit is set in a vanity unit with useful storage to keep your bathroom clutter free. WC with press touch flush. Fully tiled walls and floor. Finished with chrome heated towel rail makes this a perfect family bathroom, uPVC window to the side of the property