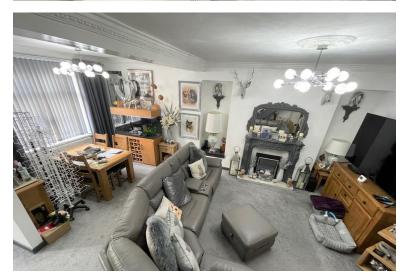

#### LOUNGE/DINER

22' 6" x 15' 1" (6.87m x 4.62m) Step into this beautiful home via a new grey composite door with super modern fittings. The lounge diner is very spacious and really is the hub of the home. Dining table and chairs are neatly tucked in close to the front window. Just to give you an idea of the space the current owners have a 10ftx10ft corner sofa with still plenty of room for home furnishings.. The focal point of the room is an ornate feature fireplace. Open glass, stainless steel and painted wood staircase. Smooth celling with attractive light fitting. Emulsion walls. Radiator. Power points. Carpets laid