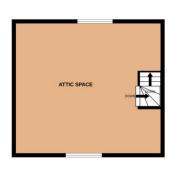

#### ATTIC SPACE

Smooth ceiling. Emulsion walls. 2 Velux fitted with fitted blinds. Carpets laid. This area lends itself to multiple uses. It is the full width of the original house

BEDROOM 3

1ST FLOOR

2ND FLOOR

Whilst every attempt has been made to ensure the accuracy of the floorplan contained here, measurements of doors, widooks, rooms and any other flems are approximate and no responsibility is taken for any error, onvission or mis-statement. This plan is for litustrative purposes only and should be used as such by any prospective purchaser. The services, systems and appliances shown have not been tested and no guarante as to their operations of the original control of the properties of the original control of the original control of the original control of the original control or the original control o