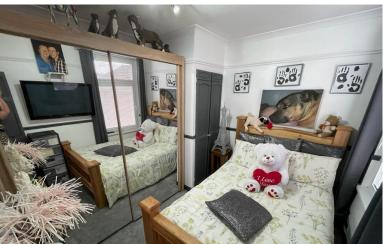

#### BEDROOM 1

12' 2" x 8' 3" (3.72m x 2.54m) Artex ceiling. Fashionable half panelled and emulsion walls. Radiator. Power points. Carpets laid. UPVC window to the front of the property

#### BEDROOM 2

 $10^{\circ}$  9" x 9' 10" (3.30m x 3.01m) Smooth ceilings. Emulsion walls. Radiator. Power points. Cupboard housing the combination boiler. Carpets laid. uPVC window to the rear

#### BEDROOM 3

9' 4" x 6' 10" (2.86m x 2.10m) Smooth ceiling. Emulsion walls. Carpets laid. Radiator. Power points. The current owners are using this space as dressing room. Ample space for wardrobes. uPVC window to the front