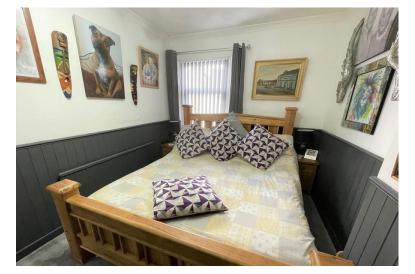

#### BEDROOM 1

12' 2" x 8' 3" (3.72m x 2.54m) Artex ceiling. Fashionable half panelled and emulsion walls. Radiator. Power points. Carpets laid. UPVC window to the front of the property

#### BEDROOM 2

 $10^{\circ}$  9" x 9' 10" (3.30m x 3.01m) Smooth ceilings. Emulsion walls. Radiator. Power points. Cupboard housing the combination boiler. Carpets laid. uPVC window to the rear

#### BEDROOM 3

9' 4" x 6' 10" (2.86m x 2.10m) Smooth ceiling. Emulsion walls. Carpets laid. Radiator. Power points. The current owners are using this space as dressing room. Ample space for wardrobes. uPVC window to the front