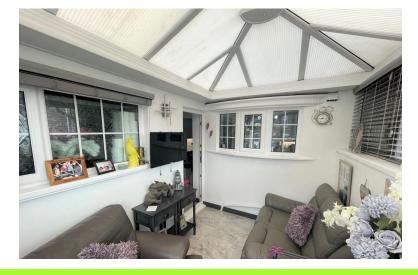

#### **CONSERVATORY**

10' 3" x 7' 3" (3.13m x 2.21m) Conservatory with uPVC windows and French door leading to the garden. Glossy porcelain tiled floor

Made to measure blind to the windows