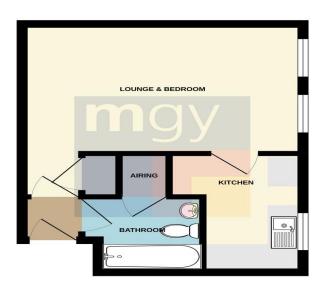

### Danescourt, Cardiff, CF5 2RW

FIRST FLOOR 279 sq.ft. (25.9 sq.m.) approx.

#### **HALLWAY**

Entered via wood grain effect entrance door, door to lounge/bedroom and bathroom.

#### LOUNGE AND BEDROOM

14' 6" x 10' 0" (4.43m x 3.07m) Two uPVC double glazed windows to front. Electric heater. Door to kitchen.

#### **KITCHEN**

9' 2" x 7' 1" (2.81m x 2.18m)
uPVC double glazed window to front.
Fitted kitchen with base and eye level
units incorporating stainless steel sink
unit with drainer and mixer tap and

complementary work surfaces. Space for fridge/freezer and washing machine.

#### **BATHROOM**

Low level wc. Pedestal wash hand basin. Panelled bath. Part tiled walls. Electric heater. Extractor fan.