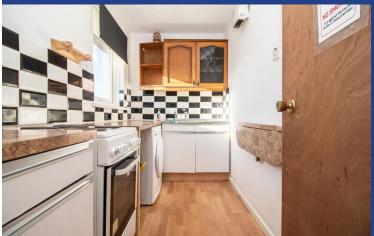

#### **KITCHEN**

9' 2" x 7' 1" (2.81m x 2.18m)
uPVC double glazed window to front.
Fitted kitchen with base and eye level
units incorporating stainless steel sink
unit with drainer and mixer tap and

complementary work surfaces. Space for fridge/freezer and washing machine.