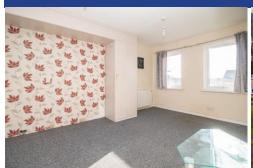

#### LOUNGE AND BEDROOM

14' 6" x 10' 0" (4.43m x 3.07m) Two uPVC double glazed windows to front. Electric heater. Door to kitchen.