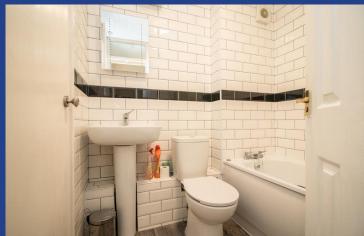

#### **BATHROOM**

Low level wc. Pedestal wash hand basin. Panelled bath. Part tiled walls. Electric heater. Extractor fan.