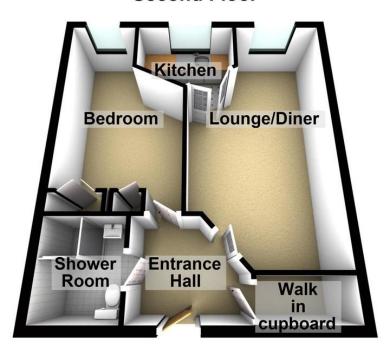

The property itself is easily accessible either via the resident lift or fitted stair-lift. Being on the second floor does offer a good degree of security and privacy.

The accommodation in general comprises an entrance hall with a walk in cupboard housing the hot and cold water tanks. There is a modern fully tiled shower room, and double bedroom which has a range of fitted wardrobes. The lounge/diner overlooks the side aspect and double doors provide access to the kitchen which presents with fitted wall and base units, work surfaces and built oven and hob.

#### **ENTRANCE HALL**

7' 4 Max" x 7' 9" (2.24m x 2.36m)

### LOUNGE/DINER

19' 7" x 10' 8 Max" (5.97m x 3.25m)

#### **KITCHEN**

7' 2 Max" x 7' 7" (2.18m x 2.31m)

#### **BEDROOM**

15' 8 Max" x 9' 2 Max" (4.78m x 2.79m)

#### **SHOWER ROOM**

6' 8" x 5' 6" (2.03m x 1.68m)

### WALK IN CUPBOARD

6' 3" x 2' 10" (1.91m x 0.86m)

## **Second Floor**