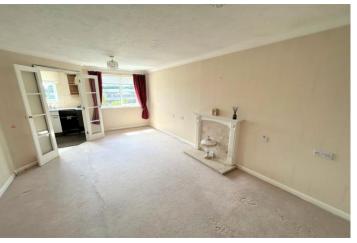

The property itself is easily accessible either via the resident lift or fitted stair-lift. Being on the second floor does offer a good degree of security and privacy.

The accommodation in general comprises an entrance hall with a walk in cupboard housing the hot and cold water tanks. There is a modern fully tiled shower room, and double bedroom which has a range of fitted wardrobes. The lounge/diner overlooks the side aspect and double doors provide access to the kitchen which presents with fitted wall and base units, work surfaces and built oven and hob.

### LOUNGE/DINER

19' 7" x 10' 8 Max" (5.97m x 3.25m)