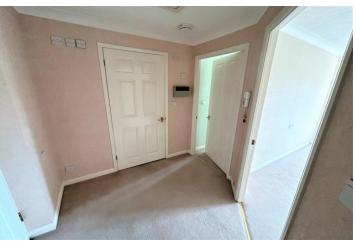

The property itself is easily accessible either via the resident lift or fitted stair-lift. Being on the second floor does offer a good degree of security and privacy.

The accommodation in general comprises an entrance hall with a walk in cupboard housing the hot and cold water tanks. There is a modern fully tiled shower room, and double bedroom which has a range of fitted wardrobes. The lounge/diner overlooks the side aspect and double doors provide access to the kitchen which presents with fitted wall and base units, work surfaces and built oven and hob.

#### **ENTRANCE HALL**

7' 4 Max" x 7' 9" (2.24m x 2.36m)