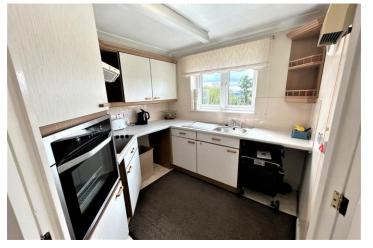

The property itself is easily accessible either via the resident lift or fitted stair-lift. Being on the second floor does offer a good degree of security and privacy.

The accommodation in general comprises an entrance hall with a walk in cupboard housing the hot and cold water tanks. There is a modern fully tiled shower room, and double bedroom which has a range of fitted wardrobes. The lounge/diner overlooks the side aspect and double doors provide access to the kitchen which presents with fitted wall and base units, work surfaces and built oven and hob.

#### **KITCHEN**

7' 2 Max" x 7' 7" (2.18m x 2.31m)