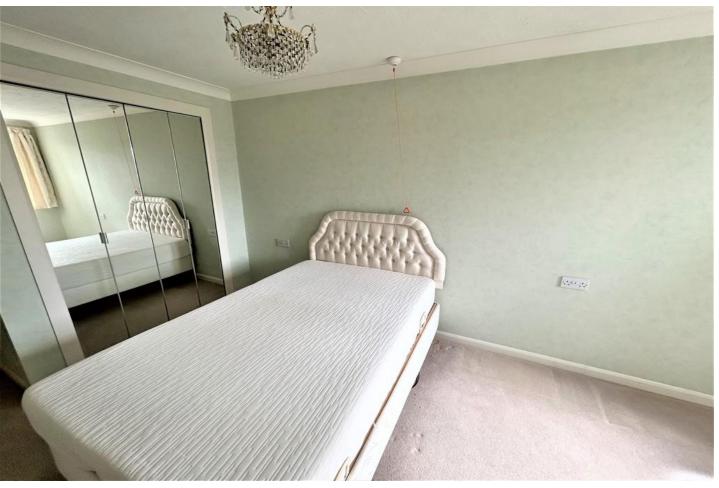

The property itself is easily accessible either via the resident lift or fitted stair-lift. Being on the second floor does offer a good degree of security and privacy.

The accommodation in general comprises an entrance hall with a walk in cupboard housing the hot and cold water tanks. There is a modern fully tiled shower room, and double bedroom which has a range of fitted wardrobes. The lounge/diner overlooks the side aspect and double doors provide access to the kitchen which presents with fitted wall and base units, work surfaces and built oven and hob.

#### **BEDROOM**

15' 8 Max" x 9' 2 Max" (4.78m x 2.79m)