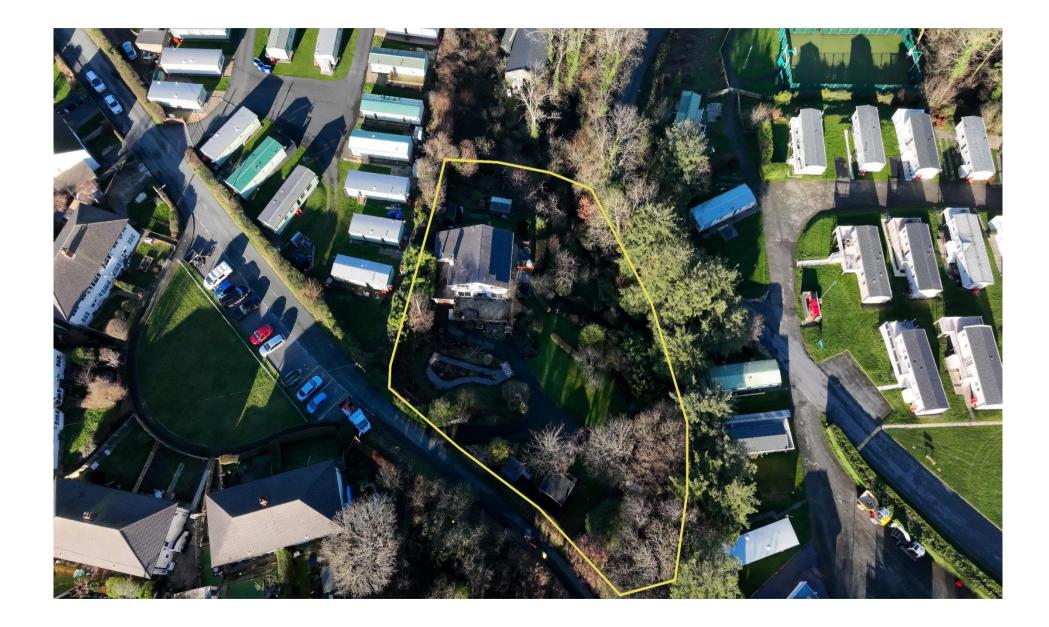

To the front of the property there is an extensive driveway with good parking leading to a single garage. Within the grounds of the property, there is also a summer house which could be used as an office, a gym or just as an additional building to enjoy the well stocked and well planted gardens. Ffiol is energy aware, boasting a wood fired heating and solar panelled array system for additional energy and heating the home.