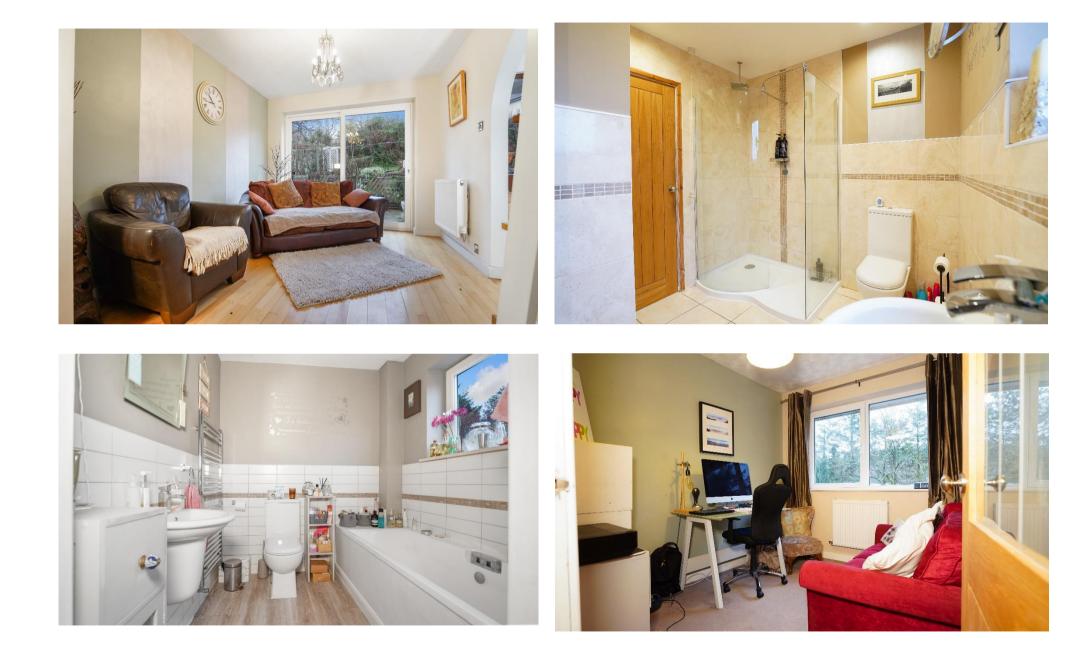

two bathrooms and three reception rooms. There is a well fitted kitchen / breakfast room with a range cooker, cloakroom, utility room, an understairs cupboard and larder cupboard. The house is offered with UPVC double glazed windows throughout.