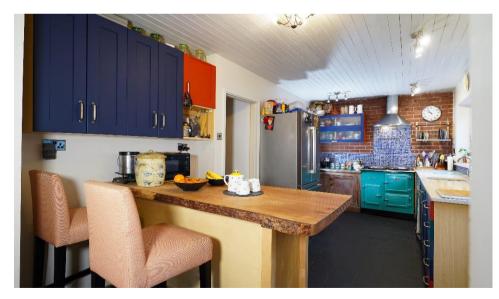

two bathrooms and three reception rooms. There is a well fitted kitchen / breakfast room with a range cooker, cloakroom, utility room, an understairs cupboard and larder cupboard. The house is offered with UPVC double glazed windows throughout.