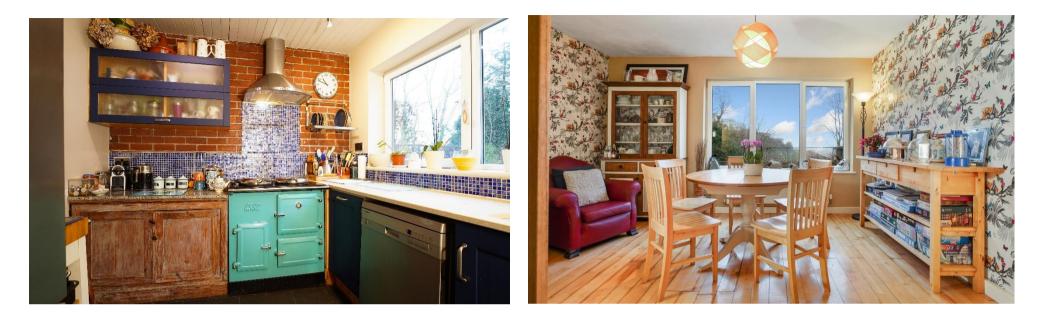

two bathrooms and three reception rooms. There is a well fitted kitchen / breakfast room with a range cooker, cloakroom, utility room, an understairs cupboard and larder cupboard. The house is offered with UPVC double glazed windows throughout.