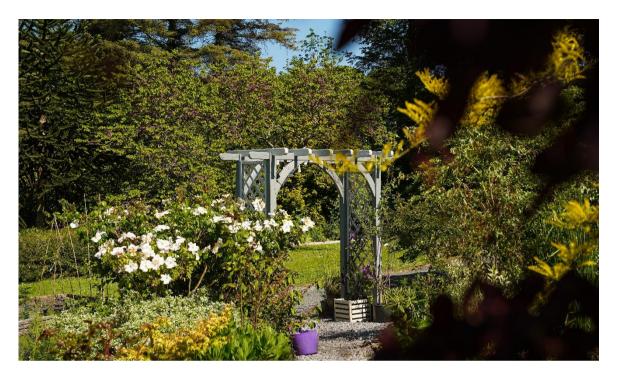

To the front of the property there is an extensive driveway with good parking leading to a single garage. Within the grounds of the property, there is also a summer house which could be used as an office, a gym or just as an additional building to enjoy the well stocked and well planted gardens. Ffiol is energy aware, boasting a wood fired heating and solar panelled array system for additional energy and heating the home.