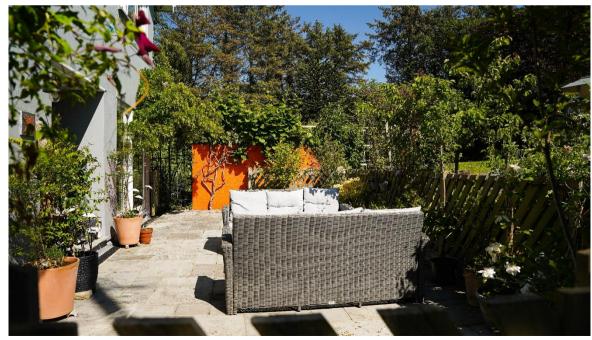

To the front of the property there is an extensive driveway with good parking leading to a single garage. Within the grounds of the property, there is also a summer house which could be used as an office, a gym or just as an additional building to enjoy the well stocked and well planted gardens. Ffiol is energy aware, boasting a wood fired heating and solar panelled array system for additional energy and heating the home.