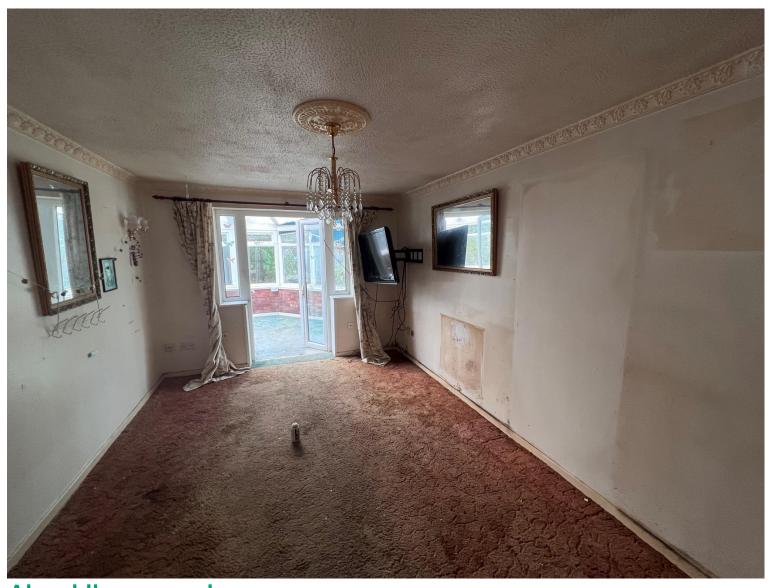

#### Lounge

 $15^{\circ}\,7^{\circ}\,x\,10^{\circ}\,$  (  $4.75m\,x\,3.05m$  ) Fitted carpet. uPVC doors to conservatory. Access to kitchen.

#### Conservatory

10' 6" x 15' 5" (  $3.20m \times 4.70m$  ) Fitted carpet.