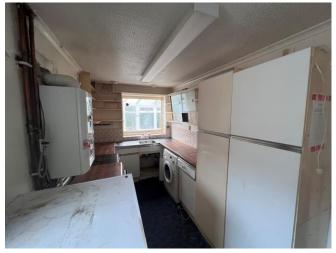

#### Kitchen

12' 9" x 6' 6" ( 3.89m x 1.98m )

Fitted with matching wall and base units with worktop space over. Insert stainless steel sink with mixer tap. Space for all appliances. uPVC double glazed window and door for side access. Fitted carpet.