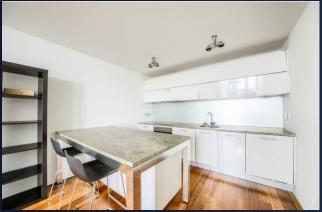

The apartment briefly comprises of:- An entrance hallway, open plan living area/fitted kitchen with full length glass windows from the lounge allowing for panoramic view, fantastic City scape views form the sky garden, master bedroom, further double bedroom and family bathroom.