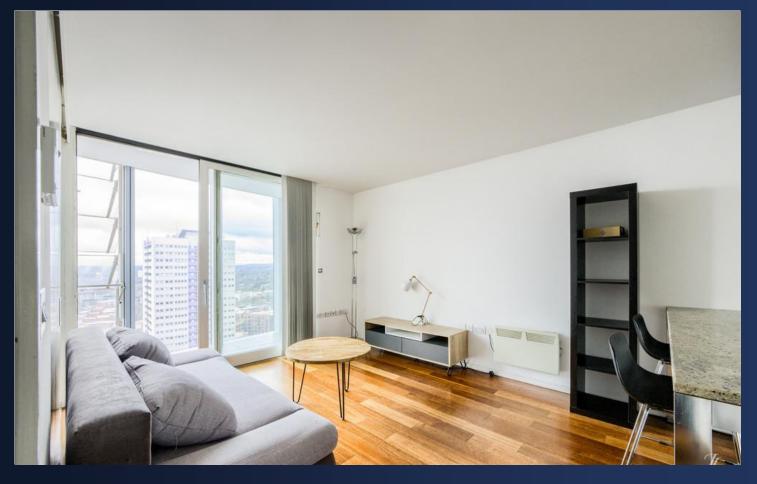

#### **Property Description**

DESCRIPTION \*\*EWSI FORM GRANTED \*\* A stunning two-bedroom apartment located on the Twenty-Sixth floor, spanning over 606 Sq. Ft. in the sought after Beetham Tower development.

The apartment briefly comprises of:- An entrance hallway, open plan living area/fitted kitchen with full length glass windows from the lounge allowing for panoramic view, fantastic City scape views form the sky garden, master bedroom, further double bedroom and family bathroom.

The property also benefits from 24 hour concierge service and is in within close walking distance to Grand Central station.

A must view to avoid disappointment.

LOCATION Beetham Tower is one of Birmingham's most iconic buildings and is situated in a central location being just a 5 minute walk to New Street Station. There are plenty of bars and restaurants to be found in the local vicinity as well as being a 0.5 miles walk to the ever popular Brindley Place.