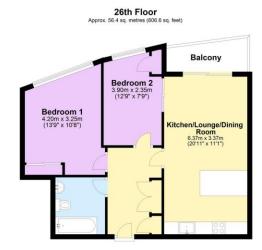

#### Total approx. floor area 606 sq ft (56 sq m)

Whilst every attempt has been made to ensure the accuracy of the floor plan contained here, measurements of doors, windows, rooms and any other items are approximate and no responsibility is taken for any error, omission, or mis-statement. This plan is for illustrative purposes only and should be used as such by any prospective purchaser. The services, systems and appliances shown have not been tested and no guarantee as to their operability or efficiency can be given. Made with Metropix ©2019.

#### Floor Layout

Total area: approx. 56.4 sq. metres (606.6 sq. feet)