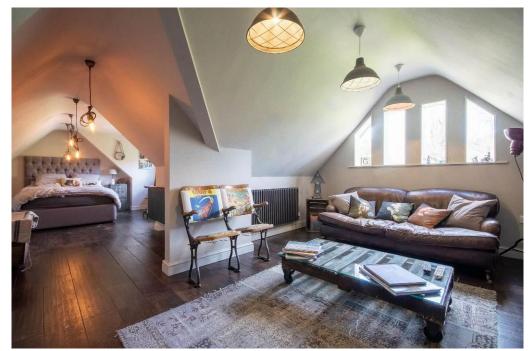

To the first floor is a spacious master bedroom which benefits from fitted wardrobe's and an ensuite shower room. There are two further bedrooms all of a good size and a well-appointed family bathroom. Stairs lead to the second floor landing with a large bedroom complete with lounge area (could easily be made into a fifth bedroom) well served by an full ensuite bathroom with bath and shower.