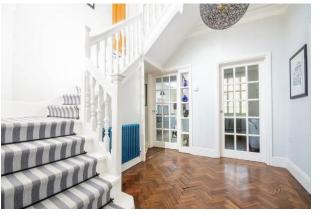

The accommodation briefly comprises of a grand entrance hallway with access to a utility room and cloakroom. To the front aspect is a spacious lounge with a feature fireplace and large windows allowing natural sunlight to stream in, this flows into an open plan rear aspect with French windows and doors opening out onto the garden.