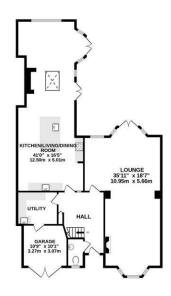

The accommodation briefly comprises of a grand entrance hallway with access to a utility room and cloakroom. To the front aspect is a spacious lounge with a feature fireplace and large windows allowing natural sunlight to stream in, this flows into an open plan rear aspect with French windows and doors opening out onto the garden.

There is a spacious kitchen which has a range of fitted units and work surfaces including a breakfast bar, range cooker with glass tiled splashback and opens to a light filled family room with French windows and doors leading out onto the garden.

To the front of the property is a large, gravelled driveway and integral garage also providing off street parking for multiple cars. To the rear aspect is an attractive 100ft garden which is well maintained and consists of a large lawn area with mature trees and flowery borders.

## TOTAL FLOOR AREA: 3099 sq.ft. (288.0 sq.m.) approx.

Whilst every attempt has been made to ensure the accuracy of the floorplan contained here, measurements of doors, windows, rooms and any other items are approximate and no responsibility is taken for any error, omission or mis-statement. This plan is for illustrative purposes only and should be used as such by any prospective purchaser. The services, systems and appliances shown have not been tested and no guarantee as to their operability or efficiency can be given.