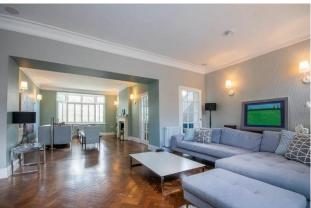

The accommodation briefly comprises of a grand entrance hallway with access to a utility room and cloakroom. To the front aspect is a spacious lounge with a feature fireplace and large windows allowing natural sunlight to stream in, this flows into an open plan rear aspect with French windows and doors opening out onto the garden.