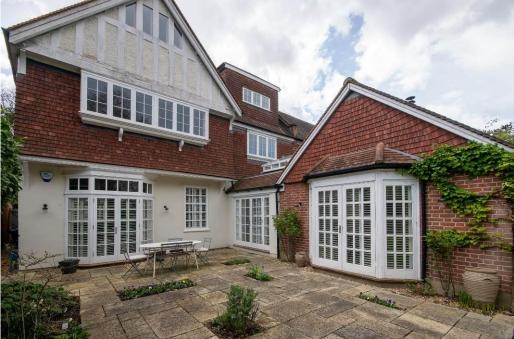

The accommodation briefly comprises of a grand entrance hallway with access to a utility room and cloakroom. To the front aspect is a spacious lounge with a feature fireplace and large windows allowing natural sunlight to stream in, this flows into an open plan rear aspect with French windows and doors opening out onto the garden.

There is a spacious kitchen which has a range of fitted units and work surfaces including a breakfast bar, range cooker with glass tiled splashback and opens to a light filled family room with French windows and doors leading out onto the garden.