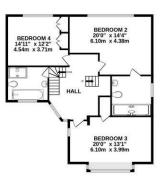

To the first floor is a spacious master bedroom which benefits from fitted wardrobe's and an ensuite shower room. There are two further bedrooms all of a good size and a well-appointed family bathroom. Stairs lead to the second floor landing with a large bedroom complete with lounge area (could easily be made into a fifth bedroom) well served by an full ensuite bathroom with bath and shower.

## TOTAL FLOOR AREA: 3099 sq.ft. (288.0 sq.m.) approx.

Whilst every attempt has been made to ensure the accuracy of the floorplan contained here, measurements of doors, windows, rooms and any other items are approximate and no responsibility is taken for any error, omission or mis-statement. This plan is for illustrative purposes only and should be used as such by any prospective purchaser. The services, systems and appliances shown have not been tested and no guarantee as to their operability or efficiency can be given.