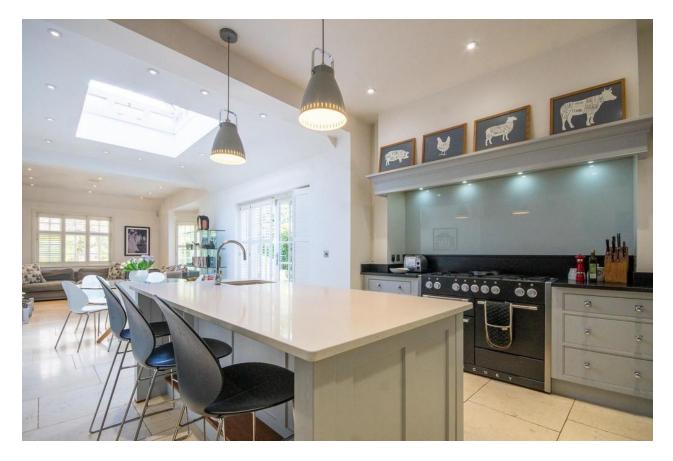

There is a spacious kitchen which has a range of fitted units and work surfaces including a breakfast bar, range cooker with glass tiled splashback and opens to a light filled family room with French windows and doors leading out onto the garden.