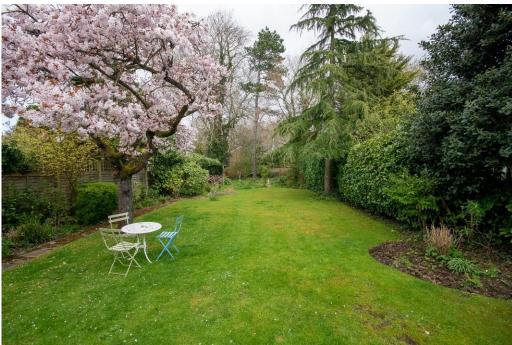

To the front of the property is a large, gravelled driveway and integral garage also providing off street parking for multiple cars. To the rear aspect is an attractive 100ft garden which is well maintained and consists of a large lawn area with mature trees and flowery borders.