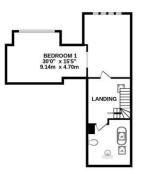

To the first floor is a spacious master bedroom which benefits from fitted wardrobe's and an ensuite shower room. There are two further bedrooms all of a good size and a well-appointed family bathroom. Stairs lead to the second floor landing with a large bedroom complete with lounge area (could easily be made into a fifth bedroom) well served by an full ensuite bathroom with bath and shower.

## TOTAL FLOOR AREA: 3099 sq.ft. (288.0 sq.m.) approx.

Whilst every attempt has been made to ensure the accuracy of the floorplan contained here, measurements of doors, windows, rooms and any other items are approximate and no responsibility is taken for any error, omission or mis-statement. This plan is for illustrative purposes only and should be used as such by any prospective purchaser. The services, systems and appliances shown have not been tested and no guarantee as to their operability or efficiency can be given.