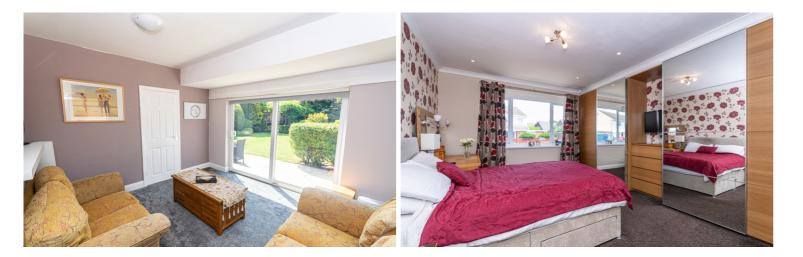

Council Tax Band: D

Tenure: Freehold

| Ground Floor                                                                                                                                                                                                                                                                                                                                                                                                                                                                                                                                                                                                                                                                                                 | First                                                                          |
|--------------------------------------------------------------------------------------------------------------------------------------------------------------------------------------------------------------------------------------------------------------------------------------------------------------------------------------------------------------------------------------------------------------------------------------------------------------------------------------------------------------------------------------------------------------------------------------------------------------------------------------------------------------------------------------------------------------|--------------------------------------------------------------------------------|
| Porch<br>Double glazed door front. Inner door to:                                                                                                                                                                                                                                                                                                                                                                                                                                                                                                                                                                                                                                                            | Land<br>Doul                                                                   |
| Entrance Hall<br>Window to front. Radiator. Stairs to first floor. Door to storage<br>cupboard. Doors leading to the following rooms:                                                                                                                                                                                                                                                                                                                                                                                                                                                                                                                                                                        | ladd<br>Bedi<br>Doul                                                           |
| Lounge 5.67m (18'7") max x 3.86m (12'8")<br>Double glazed window to front. Radiator. Feature media wall with<br>space for TV and sound bar, and inset wood burning stove. Double<br>doors to:                                                                                                                                                                                                                                                                                                                                                                                                                                                                                                                | ward<br>Bedi<br>Doul<br>ward                                                   |
| Dining Room 3.20m (10'6") x 2.78m (9'1")<br>Double glazed window to side. Radiator. Decorative coving to ceiling.<br>Door to:                                                                                                                                                                                                                                                                                                                                                                                                                                                                                                                                                                                | Bedi<br>Doul                                                                   |
| Sitting Room 3.61m (11'10") x 3.48m (11'5")<br>Obscure double glazed window to side. Radiator. TV point. Patio<br>door to rear garden. Door to:                                                                                                                                                                                                                                                                                                                                                                                                                                                                                                                                                              | Shov<br>Obsc<br>com<br>basir                                                   |
| Kitchen 5.61m (18'5") x 3.51m (11'6")<br>Two obscure double glazed windows to side and two double glazed<br>windows to rear. Fitted with a matching range of high gloss base<br>and eye level units with worktop space over incorporating a<br>breakfast bar. 1+1/2 bowl sink with single drainer, mixer tap, and<br>waste disposal. Integrated dishwasher, and American style<br>fridge/freezer. Built-in microwave and two built-in Neff ovens and<br>hob with extractor hood over. Radiator and heated towel rail.<br>French doors to rear garden. Built in utility cupboard with plumbing<br>for washing machine and space for tumbler dryer, and housing wall<br>mounted boiler and hot water cylinder. | elect<br>Exte<br>Fron<br>Grav<br>leadi<br>Gara<br>Up-a<br>Reai<br>Beau<br>shru |
| Bedroom One 4.84m (15'11") x 3.86m (12'8")<br>Double glazed window to front. Fitted bedroom suite with a range of<br>wardrobes. Radiator. TV point. Coving to ceiling.                                                                                                                                                                                                                                                                                                                                                                                                                                                                                                                                       |                                                                                |
| Bathroom 2.97m (9'9") x 2.51m (8'3") max                                                                                                                                                                                                                                                                                                                                                                                                                                                                                                                                                                                                                                                                     |                                                                                |

#### anding

ouble glazed window to front. Hatch leading to loft with drop down dder. Doors leading to the following rooms:

edroom Two 4.75m (15'7") x 3.86m (12'8") max louble glazed window to front. Fitted bedroom suite with a range of rardrobes. Radiator.