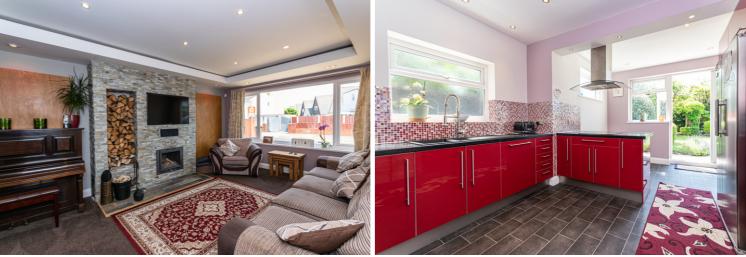

# 46 Tuxford Road, Ansdell, Lytham St Annes, FY8 4BH £425,000

Fantastic Detached Four Bedroom Chalet Style House Offering Deceptively Spacious Accommodation & Positioned On A Larger Than Average Plot With A Beautiful South Facing Garden. The Accommodation Briefly Comprises: Lounge With Log Burner, Dining Room, Sitting Room, Good Sized Kitchen, Large Double Bedroom & Gorgeous Bathroom To The Ground Floor Plus Two Large Doubles, A Further Double Bedroom/Office & Modern Shower Room To The First Floor. There Is Off Road Parking To The Front For Several Vehicles, A Driveway, Single Garage And A Stunning Garden! Located Within Easy Reach Of Ansdell's Independent Shops & Transport Links, Fairhaven Lake Plus Lytham Centre & Green, This Is A Must See To Fully Appreciate The Accommodation On Offer. The Property Also Has The Added Bonus Of Being Chain Free!

Council Tax Band: D

Tenure: Freehold

| Ground Floor                                                                                                                                                                                                                                                                                                                                                                                                                                                                                                                                                                                                                                                                                                 | First                                                                          |
|--------------------------------------------------------------------------------------------------------------------------------------------------------------------------------------------------------------------------------------------------------------------------------------------------------------------------------------------------------------------------------------------------------------------------------------------------------------------------------------------------------------------------------------------------------------------------------------------------------------------------------------------------------------------------------------------------------------|--------------------------------------------------------------------------------|
| Porch<br>Double glazed door front. Inner door to:                                                                                                                                                                                                                                                                                                                                                                                                                                                                                                                                                                                                                                                            | Land<br>Doul                                                                   |
| Entrance Hall<br>Window to front. Radiator. Stairs to first floor. Door to storage<br>cupboard. Doors leading to the following rooms:                                                                                                                                                                                                                                                                                                                                                                                                                                                                                                                                                                        | ladd<br>Bedi<br>Doul                                                           |
| Lounge 5.67m (18'7") max x 3.86m (12'8")<br>Double glazed window to front. Radiator. Feature media wall with<br>space for TV and sound bar, and inset wood burning stove. Double<br>doors to:                                                                                                                                                                                                                                                                                                                                                                                                                                                                                                                | ward<br>Bedi<br>Doul<br>ward                                                   |
| Dining Room 3.20m (10'6") x 2.78m (9'1")<br>Double glazed window to side. Radiator. Decorative coving to ceiling.<br>Door to:                                                                                                                                                                                                                                                                                                                                                                                                                                                                                                                                                                                | Bedi<br>Doul                                                                   |
| Sitting Room 3.61m (11'10") x 3.48m (11'5")<br>Obscure double glazed window to side. Radiator. TV point. Patio<br>door to rear garden. Door to:                                                                                                                                                                                                                                                                                                                                                                                                                                                                                                                                                              | Shov<br>Obsc<br>com<br>basir                                                   |
| Kitchen 5.61m (18'5") x 3.51m (11'6")<br>Two obscure double glazed windows to side and two double glazed<br>windows to rear. Fitted with a matching range of high gloss base<br>and eye level units with worktop space over incorporating a<br>breakfast bar. 1+1/2 bowl sink with single drainer, mixer tap, and<br>waste disposal. Integrated dishwasher, and American style<br>fridge/freezer. Built-in microwave and two built-in Neff ovens and<br>hob with extractor hood over. Radiator and heated towel rail.<br>French doors to rear garden. Built in utility cupboard with plumbing<br>for washing machine and space for tumbler dryer, and housing wall<br>mounted boiler and hot water cylinder. | elect<br>Exte<br>Fron<br>Grav<br>leadi<br>Gara<br>Up-a<br>Reai<br>Beau<br>shru |
| Bedroom One 4.84m (15'11") x 3.86m (12'8")<br>Double glazed window to front. Fitted bedroom suite with a range of<br>wardrobes. Radiator. TV point. Coving to ceiling.                                                                                                                                                                                                                                                                                                                                                                                                                                                                                                                                       |                                                                                |
| Bathroom 2.97m (9'9") x 2.51m (8'3") max                                                                                                                                                                                                                                                                                                                                                                                                                                                                                                                                                                                                                                                                     |                                                                                |