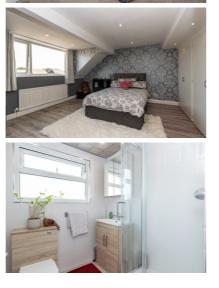

edroom Three 4.19m (13'9") max x 3.86m (12'8") ouble glazed window to side. Fitted bedroom suite with a range of ardrobes. Radiator.

edroom Four 4.75m (15'7") x 2.67m (8'9") ouble glazed window to rear. Radiator.

#### hower Room

bscure double glazed window to rear. Fitted with three piece suite omprising shower cubicle with fitted shower, vanity wash hand asin with mixer tap and storage under, and WC. Heated towel rail, lectric fan heater, and extractor fan.