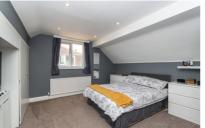

#### anding

ouble glazed window to front. Hatch leading to loft with drop down dder. Doors leading to the following rooms:

edroom Two 4.75m (15'7") x 3.86m (12'8") max louble glazed window to front. Fitted bedroom suite with a range of rardrobes. Radiator.

edroom Three 4.19m (13'9") max x 3.86m (12'8") ouble glazed window to side. Fitted bedroom suite with a range of ardrobes. Radiator.

edroom Four 4.75m (15'7") x 2.67m (8'9") ouble glazed window to rear. Radiator.