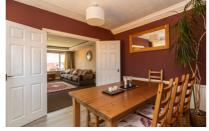

# 46 Tuxford Road, Ansdell, Lytham St Annes, FY8 4BH £425,000

Fantastic Detached Four Bedroom Chalet Style House Offering Deceptively Spacious Accommodation & Positioned On A Larger Than Average Plot With A Beautiful South Facing Garden. The Accommodation Briefly Comprises: Lounge With Log Burner, Dining Room, Sitting Room, Good Sized Kitchen, Large Double Bedroom & Gorgeous Bathroom To The Ground Floor Plus Two Large Doubles, A Further Double Bedroom/Office & Modern Shower Room To The First Floor. There Is Off Road Parking To The Front For Several Vehicles, A Driveway, Single Garage And A Stunning Garden! Located Within Easy Reach Of Ansdell's Independent Shops & Transport Links, Fairhaven Lake Plus Lytham Centre & Green, This Is A Must See To Fully Appreciate The Accommodation On Offer. The Property Also Has The Added Bonus Of Being Chain Free!

Council Tax Band: D

Tenure: Freehold

| Ground Floor                                                                                                                                                                                                                                                                                                                                                                                                                                                                                                                                                                                                                                                                                                 | First                                                                          |
|--------------------------------------------------------------------------------------------------------------------------------------------------------------------------------------------------------------------------------------------------------------------------------------------------------------------------------------------------------------------------------------------------------------------------------------------------------------------------------------------------------------------------------------------------------------------------------------------------------------------------------------------------------------------------------------------------------------|--------------------------------------------------------------------------------|
| Porch<br>Double glazed door front. Inner door to:                                                                                                                                                                                                                                                                                                                                                                                                                                                                                                                                                                                                                                                            | Land<br>Doul                                                                   |
| Entrance Hall<br>Window to front. Radiator. Stairs to first floor. Door to storage<br>cupboard. Doors leading to the following rooms:                                                                                                                                                                                                                                                                                                                                                                                                                                                                                                                                                                        | ladd<br>Bedi<br>Doul                                                           |
| Lounge 5.67m (18'7") max x 3.86m (12'8")<br>Double glazed window to front. Radiator. Feature media wall with<br>space for TV and sound bar, and inset wood burning stove. Double<br>doors to:                                                                                                                                                                                                                                                                                                                                                                                                                                                                                                                | ward<br>Bedi<br>Doul<br>ward                                                   |
| Dining Room 3.20m (10'6") x 2.78m (9'1")<br>Double glazed window to side. Radiator. Decorative coving to ceiling.<br>Door to:                                                                                                                                                                                                                                                                                                                                                                                                                                                                                                                                                                                | Bedi<br>Doul                                                                   |
| Sitting Room 3.61m (11'10") x 3.48m (11'5")<br>Obscure double glazed window to side. Radiator. TV point. Patio<br>door to rear garden. Door to:                                                                                                                                                                                                                                                                                                                                                                                                                                                                                                                                                              | Shov<br>Obsc<br>com<br>basir                                                   |
| Kitchen 5.61m (18'5") x 3.51m (11'6")<br>Two obscure double glazed windows to side and two double glazed<br>windows to rear. Fitted with a matching range of high gloss base<br>and eye level units with worktop space over incorporating a<br>breakfast bar. 1+1/2 bowl sink with single drainer, mixer tap, and<br>waste disposal. Integrated dishwasher, and American style<br>fridge/freezer. Built-in microwave and two built-in Neff ovens and<br>hob with extractor hood over. Radiator and heated towel rail.<br>French doors to rear garden. Built in utility cupboard with plumbing<br>for washing machine and space for tumbler dryer, and housing wall<br>mounted boiler and hot water cylinder. | elect<br>Exte<br>Fron<br>Grav<br>leadi<br>Gara<br>Up-a<br>Reai<br>Beau<br>shru |
| Bedroom One 4.84m (15'11") x 3.86m (12'8")<br>Double glazed window to front. Fitted bedroom suite with a range of<br>wardrobes. Radiator. TV point. Coving to ceiling.                                                                                                                                                                                                                                                                                                                                                                                                                                                                                                                                       |                                                                                |
| Bathroom 2.97m (9'9") x 2.51m (8'3") max                                                                                                                                                                                                                                                                                                                                                                                                                                                                                                                                                                                                                                                                     |                                                                                |