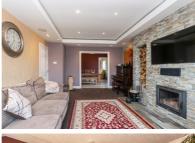

Council Tax Band: D

Tenure: Freehold

| Ground Floor                                                                                                                                                                                                                                                                                                                                                                                                                                                                                                                                                                                                                                                                                                 | First                                                                          |
|--------------------------------------------------------------------------------------------------------------------------------------------------------------------------------------------------------------------------------------------------------------------------------------------------------------------------------------------------------------------------------------------------------------------------------------------------------------------------------------------------------------------------------------------------------------------------------------------------------------------------------------------------------------------------------------------------------------|--------------------------------------------------------------------------------|
| Porch<br>Double glazed door front. Inner door to:                                                                                                                                                                                                                                                                                                                                                                                                                                                                                                                                                                                                                                                            | Land<br>Doul                                                                   |
| Entrance Hall<br>Window to front. Radiator. Stairs to first floor. Door to storage<br>cupboard. Doors leading to the following rooms:                                                                                                                                                                                                                                                                                                                                                                                                                                                                                                                                                                        | ladd<br>Bedi<br>Doul                                                           |
| Lounge 5.67m (18'7") max x 3.86m (12'8")<br>Double glazed window to front. Radiator. Feature media wall with<br>space for TV and sound bar, and inset wood burning stove. Double<br>doors to:                                                                                                                                                                                                                                                                                                                                                                                                                                                                                                                | ward<br>Bedi<br>Doul<br>ward                                                   |
| Dining Room 3.20m (10'6") x 2.78m (9'1")<br>Double glazed window to side. Radiator. Decorative coving to ceiling.<br>Door to:                                                                                                                                                                                                                                                                                                                                                                                                                                                                                                                                                                                | Bedi<br>Doul                                                                   |
| Sitting Room 3.61m (11'10") x 3.48m (11'5")<br>Obscure double glazed window to side. Radiator. TV point. Patio<br>door to rear garden. Door to:                                                                                                                                                                                                                                                                                                                                                                                                                                                                                                                                                              | Shov<br>Obsc<br>com<br>basir                                                   |
| Kitchen 5.61m (18'5") x 3.51m (11'6")<br>Two obscure double glazed windows to side and two double glazed<br>windows to rear. Fitted with a matching range of high gloss base<br>and eye level units with worktop space over incorporating a<br>breakfast bar. 1+1/2 bowl sink with single drainer, mixer tap, and<br>waste disposal. Integrated dishwasher, and American style<br>fridge/freezer. Built-in microwave and two built-in Neff ovens and<br>hob with extractor hood over. Radiator and heated towel rail.<br>French doors to rear garden. Built in utility cupboard with plumbing<br>for washing machine and space for tumbler dryer, and housing wall<br>mounted boiler and hot water cylinder. | elect<br>Exte<br>Fron<br>Grav<br>leadi<br>Gara<br>Up-a<br>Reai<br>Beau<br>shru |
| Bedroom One 4.84m (15'11") x 3.86m (12'8")<br>Double glazed window to front. Fitted bedroom suite with a range of<br>wardrobes. Radiator. TV point. Coving to ceiling.                                                                                                                                                                                                                                                                                                                                                                                                                                                                                                                                       |                                                                                |
| Bathroom 2.97m (9'9") x 2.51m (8'3") max                                                                                                                                                                                                                                                                                                                                                                                                                                                                                                                                                                                                                                                                     |                                                                                |