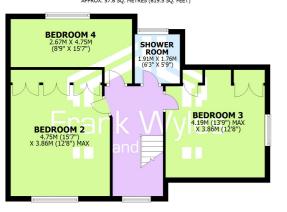

irst Floor

#### anding

ouble glazed window to front. Hatch leading to loft with drop down dder. Doors leading to the following rooms:

edroom Two 4.75m (15'7") x 3.86m (12'8") max louble glazed window to front. Fitted bedroom suite with a range of rardrobes. Radiator.

edroom Three 4.19m (13'9") max x 3.86m (12'8") ouble glazed window to side. Fitted bedroom suite with a range of ardrobes. Radiator.

edroom Four 4.75m (15'7") x 2.67m (8'9") ouble glazed window to rear. Radiator.

#### hower Room

bscure double glazed window to rear. Fitted with three piece suite omprising shower cubicle with fitted shower, vanity wash hand asin with mixer tap and storage under, and WC. Heated towel rail, lectric fan heater, and extractor fan.