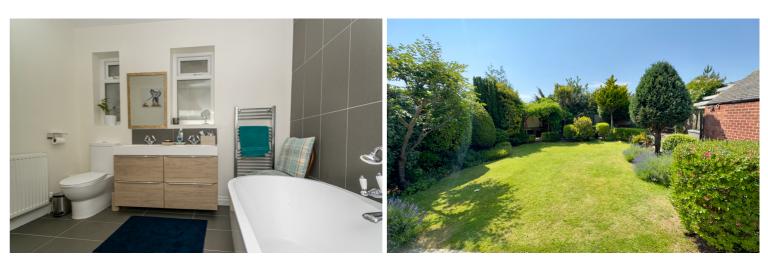

Bathroom 2.97m (9'9") x 2.51m (8'3") max two obscure double glazed windows to rear. Fitted with three piece suite comprising freestanding bath with telephone style mixer tap, wall mounted twin vanity wash hand basin with mixer tap and storage under, and WC. Part tiled walls. Radiator and heated towel rail. Tiled flooring.

#### ear Garden

eautifully maintained south facing lawned garden with hedge and hrub borders, patio area and barbeque area. Hot tub.