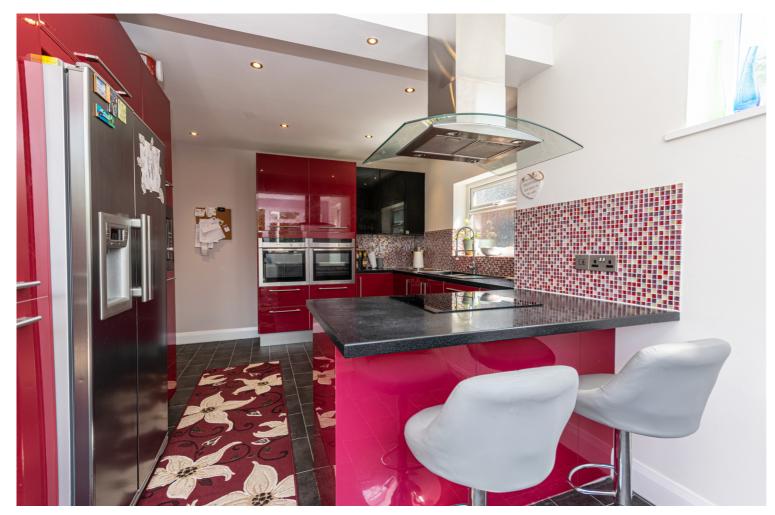

Council Tax Band: D

Tenure: Freehold

| Ground Floor                                                                                                                                                                                                                                                                                                                                                                                                                                                                                                                                                                                                                                                                                                 | First                                                                          |
|--------------------------------------------------------------------------------------------------------------------------------------------------------------------------------------------------------------------------------------------------------------------------------------------------------------------------------------------------------------------------------------------------------------------------------------------------------------------------------------------------------------------------------------------------------------------------------------------------------------------------------------------------------------------------------------------------------------|--------------------------------------------------------------------------------|
| Porch<br>Double glazed door front. Inner door to:                                                                                                                                                                                                                                                                                                                                                                                                                                                                                                                                                                                                                                                            | Land<br>Doul                                                                   |
| Entrance Hall<br>Window to front. Radiator. Stairs to first floor. Door to storage<br>cupboard. Doors leading to the following rooms:                                                                                                                                                                                                                                                                                                                                                                                                                                                                                                                                                                        | ladd<br>Bedi<br>Doul                                                           |
| Lounge 5.67m (18'7") max x 3.86m (12'8")<br>Double glazed window to front. Radiator. Feature media wall with<br>space for TV and sound bar, and inset wood burning stove. Double<br>doors to:                                                                                                                                                                                                                                                                                                                                                                                                                                                                                                                | ward<br>Bedi<br>Doul<br>ward                                                   |
| Dining Room 3.20m (10'6") x 2.78m (9'1")<br>Double glazed window to side. Radiator. Decorative coving to ceiling.<br>Door to:                                                                                                                                                                                                                                                                                                                                                                                                                                                                                                                                                                                | Bedi<br>Doul                                                                   |
| Sitting Room 3.61m (11'10") x 3.48m (11'5")<br>Obscure double glazed window to side. Radiator. TV point. Patio<br>door to rear garden. Door to:                                                                                                                                                                                                                                                                                                                                                                                                                                                                                                                                                              | Shov<br>Obsc<br>com<br>basir                                                   |
| Kitchen 5.61m (18'5") x 3.51m (11'6")<br>Two obscure double glazed windows to side and two double glazed<br>windows to rear. Fitted with a matching range of high gloss base<br>and eye level units with worktop space over incorporating a<br>breakfast bar. 1+1/2 bowl sink with single drainer, mixer tap, and<br>waste disposal. Integrated dishwasher, and American style<br>fridge/freezer. Built-in microwave and two built-in Neff ovens and<br>hob with extractor hood over. Radiator and heated towel rail.<br>French doors to rear garden. Built in utility cupboard with plumbing<br>for washing machine and space for tumbler dryer, and housing wall<br>mounted boiler and hot water cylinder. | elect<br>Exte<br>Fron<br>Grav<br>leadi<br>Gara<br>Up-a<br>Reai<br>Beau<br>shru |
| Bedroom One 4.84m (15'11") x 3.86m (12'8")<br>Double glazed window to front. Fitted bedroom suite with a range of<br>wardrobes. Radiator. TV point. Coving to ceiling.                                                                                                                                                                                                                                                                                                                                                                                                                                                                                                                                       |                                                                                |
| Bathroom 2.97m (9'9") x 2.51m (8'3") max                                                                                                                                                                                                                                                                                                                                                                                                                                                                                                                                                                                                                                                                     |                                                                                |