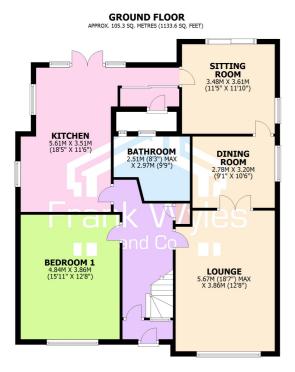

Council Tax Band: D

Tenure: Freehold

| Ground Floor                                                                                                                                                                                                                                                                                                                                                                                                                                                                                                                                                                                                                                                                                                 | First                                                                          |
|--------------------------------------------------------------------------------------------------------------------------------------------------------------------------------------------------------------------------------------------------------------------------------------------------------------------------------------------------------------------------------------------------------------------------------------------------------------------------------------------------------------------------------------------------------------------------------------------------------------------------------------------------------------------------------------------------------------|--------------------------------------------------------------------------------|
| Porch<br>Double glazed door front. Inner door to:                                                                                                                                                                                                                                                                                                                                                                                                                                                                                                                                                                                                                                                            | Land<br>Doul                                                                   |
| Entrance Hall<br>Window to front. Radiator. Stairs to first floor. Door to storage<br>cupboard. Doors leading to the following rooms:                                                                                                                                                                                                                                                                                                                                                                                                                                                                                                                                                                        | ladd<br>Bedi<br>Doul                                                           |
| Lounge 5.67m (18'7") max x 3.86m (12'8")<br>Double glazed window to front. Radiator. Feature media wall with<br>space for TV and sound bar, and inset wood burning stove. Double<br>doors to:                                                                                                                                                                                                                                                                                                                                                                                                                                                                                                                | ward<br>Bedi<br>Doul<br>ward                                                   |
| Dining Room 3.20m (10'6") x 2.78m (9'1")<br>Double glazed window to side. Radiator. Decorative coving to ceiling.<br>Door to:                                                                                                                                                                                                                                                                                                                                                                                                                                                                                                                                                                                | Bedi<br>Doul                                                                   |
| Sitting Room 3.61m (11'10") x 3.48m (11'5")<br>Obscure double glazed window to side. Radiator. TV point. Patio<br>door to rear garden. Door to:                                                                                                                                                                                                                                                                                                                                                                                                                                                                                                                                                              | Shov<br>Obsc<br>com<br>basir                                                   |
| Kitchen 5.61m (18'5") x 3.51m (11'6")<br>Two obscure double glazed windows to side and two double glazed<br>windows to rear. Fitted with a matching range of high gloss base<br>and eye level units with worktop space over incorporating a<br>breakfast bar. 1+1/2 bowl sink with single drainer, mixer tap, and<br>waste disposal. Integrated dishwasher, and American style<br>fridge/freezer. Built-in microwave and two built-in Neff ovens and<br>hob with extractor hood over. Radiator and heated towel rail.<br>French doors to rear garden. Built in utility cupboard with plumbing<br>for washing machine and space for tumbler dryer, and housing wall<br>mounted boiler and hot water cylinder. | elect<br>Exte<br>Fron<br>Grav<br>leadi<br>Gara<br>Up-a<br>Reai<br>Beau<br>shru |
| Bedroom One 4.84m (15'11") x 3.86m (12'8")<br>Double glazed window to front. Fitted bedroom suite with a range of<br>wardrobes. Radiator. TV point. Coving to ceiling.                                                                                                                                                                                                                                                                                                                                                                                                                                                                                                                                       |                                                                                |
| Bathroom 2.97m (9'9") x 2.51m (8'3") max                                                                                                                                                                                                                                                                                                                                                                                                                                                                                                                                                                                                                                                                     |                                                                                |

Bathroom 2.97m (9'9") x 2.51m (8'3") max two obscure double glazed windows to rear. Fitted with three piece suite comprising freestanding bath with telephone style mixer tap, wall mounted twin vanity wash hand basin with mixer tap and storage under, and WC. Part tiled walls. Radiator and heated towel rail. Tiled flooring.